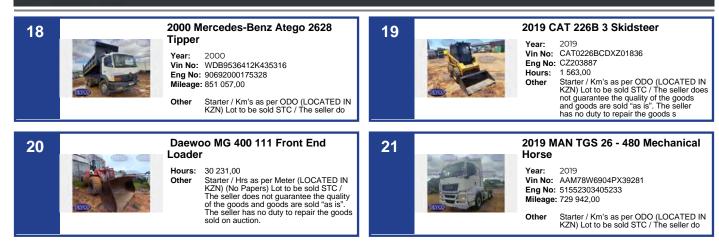

### KZN

| 29<br>2024 13hp Wood Chipper with<br>Honda GX390 Engine<br>2014 13hp Wood Chipper with<br>Starter (New Product – 15W40 OIL TO<br>BE ADDED PRIOR TO FIRST USE)<br>(LOCATED IN JHB) Lot to be sold STC /<br>The seller does not guarantee the quality<br>of the goods and goods are sold "as is".<br>The seller has no duty to repair the goods<br>sold on auction.                                                                                                                                                                                                                                                                                                                                                                                                                                                                                                                                                                                                                                                                                                                                                                                                                                                                                                                                                                                                                                                                                                                                                                                                                                                                                                                                                                                                                                                                                                                                                                                                                                                                                                                                                                                                                                                                                                                                                                                                                                                                                                                                                                                                                                                                                                                                                                                                                                                                                                                                                                                                                                                                                                                                                                                                                                             | 30<br>2022 Toyota Quantum 2.8D Panel<br>Van (Standard Bank Asset)<br>Year: 2022<br>Vin No: JTFLAFCP206011396<br>Eng No: 1GD8830842<br>Mileage: 162 854,00<br>Other Starter / Km's as per ODO (LOCATED IN<br>JHB) (Standard Bank Asset) Lot to                                                                                                                                                                                                                                                                                                                                                                                                                                                                                                                                                                                                                                                                                                                                                                                                                                                                                                                                                                                                                                                                                                                                                                                                                                                                                                                                                                                                                                                                                                                                                                                                                                                                                                                                                                                                                                                                                                        |
|------------------------------------------------------------------------------------------------------------------------------------------------------------------------------------------------------------------------------------------------------------------------------------------------------------------------------------------------------------------------------------------------------------------------------------------------------------------------------------------------------------------------------------------------------------------------------------------------------------------------------------------------------------------------------------------------------------------------------------------------------------------------------------------------------------------------------------------------------------------------------------------------------------------------------------------------------------------------------------------------------------------------------------------------------------------------------------------------------------------------------------------------------------------------------------------------------------------------------------------------------------------------------------------------------------------------------------------------------------------------------------------------------------------------------------------------------------------------------------------------------------------------------------------------------------------------------------------------------------------------------------------------------------------------------------------------------------------------------------------------------------------------------------------------------------------------------------------------------------------------------------------------------------------------------------------------------------------------------------------------------------------------------------------------------------------------------------------------------------------------------------------------------------------------------------------------------------------------------------------------------------------------------------------------------------------------------------------------------------------------------------------------------------------------------------------------------------------------------------------------------------------------------------------------------------------------------------------------------------------------------------------------------------------------------------------------------------------------------------------------------------------------------------------------------------------------------------------------------------------------------------------------------------------------------------------------------------------------------------------------------------------------------------------------------------------------------------------------------------------------------------------------------------------------------------------------------------------------------------------------------------------------------------------------------------------------------------------------------------------------------|------------------------------------------------------------------------------------------------------------------------------------------------------------------------------------------------------------------------------------------------------------------------------------------------------------------------------------------------------------------------------------------------------------------------------------------------------------------------------------------------------------------------------------------------------------------------------------------------------------------------------------------------------------------------------------------------------------------------------------------------------------------------------------------------------------------------------------------------------------------------------------------------------------------------------------------------------------------------------------------------------------------------------------------------------------------------------------------------------------------------------------------------------------------------------------------------------------------------------------------------------------------------------------------------------------------------------------------------------------------------------------------------------------------------------------------------------------------------------------------------------------------------------------------------------------------------------------------------------------------------------------------------------------------------------------------------------------------------------------------------------------------------------------------------------------------------------------------------------------------------------------------------------------------------------------------------------------------------------------------------------------------------------------------------------------------------------------------------------------------------------------------------------|
| 31<br>2022 Hyundai Atoz Hatch (Standard<br>Bank Asset)<br>Year: 2022<br>Vin No: MALAF51CLNM172675<br>Eng No: G4HGMM118066<br>Mileage: 78 370,00<br>Other Starter / Km's as per ODO (LOCATED IN<br>JHB) Lot to be sold STC (Standard Ba                                                                                                                                                                                                                                                                                                                                                                                                                                                                                                                                                                                                                                                                                                                                                                                                                                                                                                                                                                                                                                                                                                                                                                                                                                                                                                                                                                                                                                                                                                                                                                                                                                                                                                                                                                                                                                                                                                                                                                                                                                                                                                                                                                                                                                                                                                                                                                                                                                                                                                                                                                                                                                                                                                                                                                                                                                                                                                                                                                                                                                                                                                                                       | 32<br>4x Aluminium Extension Ladder<br>Other (LOCATED IN JHB) Lot to be sold STC /<br>The seller does not guarantee the quality<br>of the goods and goods are sold "as is".<br>The seller has no duty to repair the goods<br>sold on auction.                                                                                                                                                                                                                                                                                                                                                                                                                                                                                                                                                                                                                                                                                                                                                                                                                                                                                                                                                                                                                                                                                                                                                                                                                                                                                                                                                                                                                                                                                                                                                                                                                                                                                                                                                                                                                                                                                                        |
| 33<br>4x Mundo 5-Step Aluminium Ladder<br>Other (LOCATED IN JHB) Lot to be sold STC /<br>The seller does not guarantee the quality<br>of the goods and goods are sold "as is".<br>The seller has no duty to repair the goods<br>sold on auction.                                                                                                                                                                                                                                                                                                                                                                                                                                                                                                                                                                                                                                                                                                                                                                                                                                                                                                                                                                                                                                                                                                                                                                                                                                                                                                                                                                                                                                                                                                                                                                                                                                                                                                                                                                                                                                                                                                                                                                                                                                                                                                                                                                                                                                                                                                                                                                                                                                                                                                                                                                                                                                                                                                                                                                                                                                                                                                                                                                                                                                                                                                                             | 34<br>We have a selection of the selection                     |
| 35<br>30x Clear View Black Powder<br>Coated Fencing (2.20m x 2.9m)<br>Other (LOCATED IN JHB) Lot to be sold STC /<br>The seller does not guarantee the quality<br>of the goods and goods are sold "as is".<br>The seller has no duty to repair the goods<br>sold on auction.                                                                                                                                                                                                                                                                                                                                                                                                                                                                                                                                                                                                                                                                                                                                                                                                                                                                                                                                                                                                                                                                                                                                                                                                                                                                                                                                                                                                                                                                                                                                                                                                                                                                                                                                                                                                                                                                                                                                                                                                                                                                                                                                                                                                                                                                                                                                                                                                                                                                                                                                                                                                                                                                                                                                                                                                                                                                                                                                                                                                                                                                                                 | 36<br>3000L Water Bladder Tank (4.22m x<br>2.21m)<br>Other (LOCATED IN JHB) Lot to be sold STC                                                                                                                                                                                                                                                                                                                                                                                                                                                                                                                                                                                                                                                                                                                                                                                                                                                                                                                                                                                                                                                                                                                                                                                                                                                                                                                                                                                                                                                                                                                                                                                                                                                                                                                                                                                                                                                                                                                                                                                                                                                       |
| 37<br>2024 Plate Compactor (MSH 160-4)<br>Year: 2024<br>Hours: 0,00<br>Other (New Product – 15W40 OIL TO BE<br>ADDED PRIOR TO FIRST USE)<br>(LOCATED IN JHB) Lot to be sold STC /<br>The seller does not guarantee the quality<br>of the goods and goods are sold "as is".<br>The seller has no duty to repair the goods<br>sold on auction.                                                                                                                                                                                                                                                                                                                                                                                                                                                                                                                                                                                                                                                                                                                                                                                                                                                                                                                                                                                                                                                                                                                                                                                                                                                                                                                                                                                                                                                                                                                                                                                                                                                                                                                                                                                                                                                                                                                                                                                                                                                                                                                                                                                                                                                                                                                                                                                                                                                                                                                                                                                                                                                                                                                                                                                                                                                                                                                                                                                                                                 | 38<br>Skva Lithium (LiFeP04) Wall<br>Mounted Battery<br>Other (Located in JHB) Lot to be sold STC                                                                                                                                                                                                                                                                                                                                                                                                                                                                                                                                                                                                                                                                                                                                                                                                                                                                                                                                                                                                                                                                                                                                                                                                                                                                                                                                                                                                                                                                                                                                                                                                                                                                                                                                                                                                                                                                                                                                                                                                                                                    |
| 39 10x 550W Jinko Solar Panel<br>(2278x1134x35(mm))<br>Other (LOCATED IN JHB) Lot to be sold STC                                                                                                                                                                                                                                                                                                                                                                                                                                                                                                                                                                                                                                                                                                                                                                                                                                                                                                                                                                                                                                                                                                                                                                                                                                                                                                                                                                                                                                                                                                                                                                                                                                                                                                                                                                                                                                                                                                                                                                                                                                                                                                                                                                                                                                                                                                                                                                                                                                                                                                                                                                                                                                                                                                                                                                                                                                                                                                                                                                                                                                                                                                                                                                                                                                                                             | 40<br><b>2024 Walk Behind Trencher with</b><br><b>bind Engine</b><br><b>charter in the solution of the solution </b> |
| 41<br><b>Solution</b><br><b>Solution</b><br><b>Solution</b><br><b>Solution</b><br><b>Solution</b><br><b>Solution</b><br><b>Solution</b><br><b>Solution</b><br><b>Solution</b><br><b>Solution</b><br><b>Solution</b><br><b>Solution</b><br><b>Solution</b><br><b>Solution</b><br><b>Solution</b><br><b>Solution</b><br><b>Solution</b><br><b>Solution</b><br><b>Solution</b><br><b>Solution</b><br><b>Solution</b><br><b>Solution</b><br><b>Solution</b><br><b>Solution</b><br><b>Solution</b><br><b>Solution</b><br><b>Solution</b><br><b>Solution</b><br><b>Solution</b><br><b>Solution</b><br><b>Solution</b><br><b>Solution</b><br><b>Solution</b><br><b>Solution</b><br><b>Solution</b><br><b>Solution</b><br><b>Solution</b><br><b>Solution</b><br><b>Solution</b><br><b>Solution</b><br><b>Solution</b><br><b>Solution</b><br><b>Solution</b><br><b>Solution</b><br><b>Solution</b><br><b>Solution</b><br><b>Solution</b><br><b>Solution</b><br><b>Solution</b><br><b>Solution</b><br><b>Solution</b><br><b>Solution</b><br><b>Solution</b><br><b>Solution</b><br><b>Solution</b><br><b>Solution</b><br><b>Solution</b><br><b>Solution</b><br><b>Solution</b><br><b>Solution</b><br><b>Solution</b><br><b>Solution</b><br><b>Solution</b><br><b>Solution</b><br><b>Solution</b><br><b>Solution</b><br><b>Solution</b><br><b>Solution</b><br><b>Solution</b><br><b>Solution</b><br><b>Solution</b><br><b>Solution</b><br><b>Solution</b><br><b>Solution</b><br><b>Solution</b><br><b>Solution</b><br><b>Solution</b><br><b>Solution</b><br><b>Solution</b><br><b>Solution</b><br><b>Solution</b><br><b>Solution</b><br><b>Solution</b><br><b>Solution</b><br><b>Solution</b><br><b>Solution</b><br><b>Solution</b><br><b>Solution</b><br><b>Solution</b><br><b>Solution</b><br><b>Solution</b><br><b>Solution</b><br><b>Solution</b><br><b>Solution</b><br><b>Solution</b><br><b>Solution</b><br><b>Solution</b><br><b>Solution</b><br><b>Solution</b><br><b>Solution</b><br><b>Solution</b><br><b>Solution</b><br><b>Solution</b><br><b>Solution</b><br><b>Solution</b><br><b>Solution</b><br><b>Solution</b><br><b>Solution</b><br><b>Solution</b><br><b>Solution</b><br><b>Solution</b><br><b>Solution</b><br><b>Solution</b><br><b>Solution</b><br><b>Solution</b><br><b>Solution</b><br><b>Solution</b><br><b>Solution</b><br><b>Solution</b><br><b>Solution</b><br><b>Solution</b><br><b>Solution</b><br><b>Solution</b><br><b>Solution</b><br><b>Solution</b><br><b>Solution</b><br><b>Solution</b><br><b>Solution</b><br><b>Solution</b><br><b>Solution</b><br><b>Solution</b><br><b>Solution</b><br><b>Solution</b><br><b>Solution</b><br><b>Solution</b><br><b>Solution</b><br><b>Solution</b><br><b>Solution</b><br><b>Solution</b><br><b>Solution</b><br><b>Solution</b><br><b>Solution</b><br><b>Solution</b><br><b>Solution</b><br><b>Solution</b><br><b>Solution</b><br><b>Solution</b><br><b>Solution</b><br><b>Solution</b><br><b>Solution</b><br><b>Solution</b><br><b>Solution</b><br><b>Solution</b><br><b>Solution</b><br><b>Solution</b><br><b>Solution</b><br><b>Solution</b><br><b>Solution</b><br><b>Solution</b><br><b>Solution</b><br><b>Solution</b><br><b>Solution</b><br><b>Solution</b><br><b>Solution</b><br><b>Solution</b><br><b>Solution</b><br><b>Solution</b><br><b>Solution</b><br><b>Solution</b><br><b>Solution</b><br><b>S</b> | 42 Mobile Tool Cabinet with Tools                                                                                                                                                                                                                                                                                                                                                                                                                                                                                                                                                                                                                                                                                                                                                                                                                                                                                                                                                                                                                                                                                                                                                                                                                                                                                                                                                                                                                                                                                                                                                                                                                                                                                                                                                                                                                                                                                                                                                                                                                                                                                                                    |
| 43<br>2024 Roadway RWYL31B Walk<br>behind Roller w/Honda GX270<br>Engine<br>Year: 2024<br>Hours: 0,00<br>Other Starter / Hrs as per Meter (LOCATED IN<br>JHB) Lot to be sold STC / The seller does<br>not guarantee the quality of the goods<br>and goods are sold "as is". The seller                                                                                                                                                                                                                                                                                                                                                                                                                                                                                                                                                                                                                                                                                                                                                                                                                                                                                                                                                                                                                                                                                                                                                                                                                                                                                                                                                                                                                                                                                                                                                                                                                                                                                                                                                                                                                                                                                                                                                                                                                                                                                                                                                                                                                                                                                                                                                                                                                                                                                                                                                                                                                                                                                                                                                                                                                                                                                                                                                                                                                                                                                       | 44<br>For the seller does not guarantee the quality<br>of the sold of an ago of the sold set of th                   |
| AUCTIONISTIC DADDAUSED                                                                                                                                                                                                                                                                                                                                                                                                                                                                                                                                                                                                                                                                                                                                                                                                                                                                                                                                                                                                                                                                                                                                                                                                                                                                                                                                                                                                                                                                                                                                                                                                                                                                                                                                                                                                                                                                                                                                                                                                                                                                                                                                                                                                                                                                                                                                                                                                                                                                                                                                                                                                                                                                                                                                                                                                                                                                                                                                                                                                                                                                                                                                                                                                                                                                                                                                                       | <b>3 DEC - 5 DEC</b><br>ARTS AT 10AM ENDS FROM 12PM                                                                                                                                                                                                                                                                                                                                                                                                                                                                                                                                                                                                                                                                                                                                                                                                                                                                                                                                                                                                                                                                                                                                                                                                                                                                                                                                                                                                                                                                                                                                                                                                                                                                                                                                                                                                                                                                                                                                                                                                                                                                                                  |