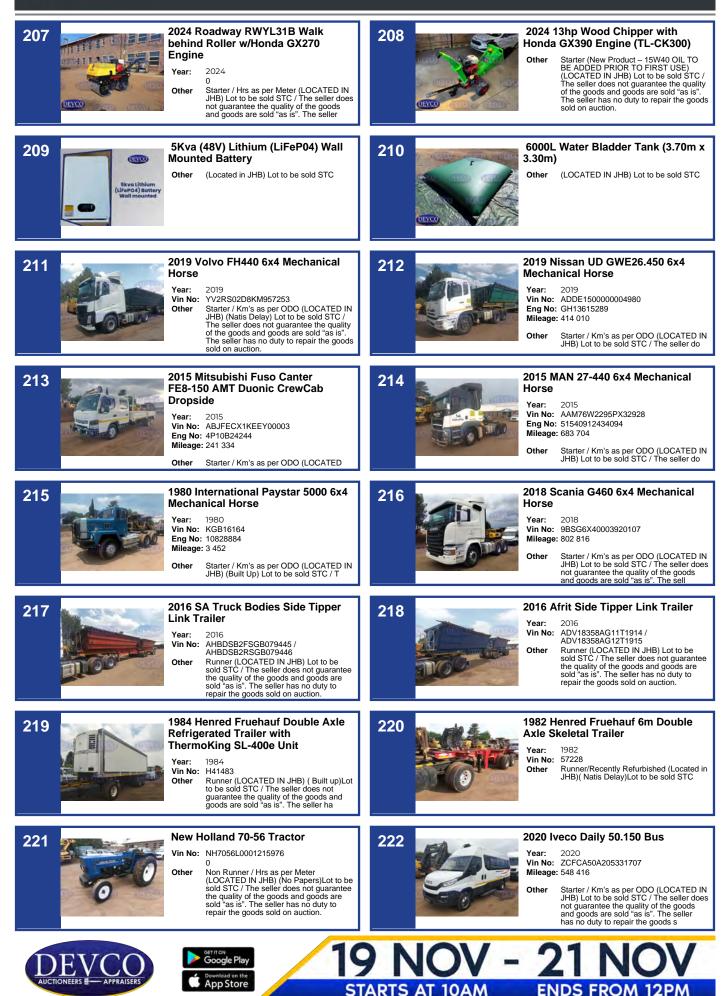

|



**AT 10AM** 



















10AM

| 308    | 2004 Burg Tri Axle Sloper Trailer         Year:       2004         Vin No:       AA9B335WAAXMZ1883         Other       Runner (LOCATED IN JHB) Lot to be sold STC / The seller does not guarantee the quality of the goods and goods are sold "as is". The seller has no duty to repair the goods sold on auction. | 312 | Welding Machine           Other         (LOCATED IN JHB) Lot to be sold STC /<br>The seller does not guarantee the quality<br>of the goods and goods are sold "as is".<br>The seller has no duty to repair the goods<br>sold on auction.                               |
|--------|-------------------------------------------------------------------------------------------------------------------------------------------------------------------------------------