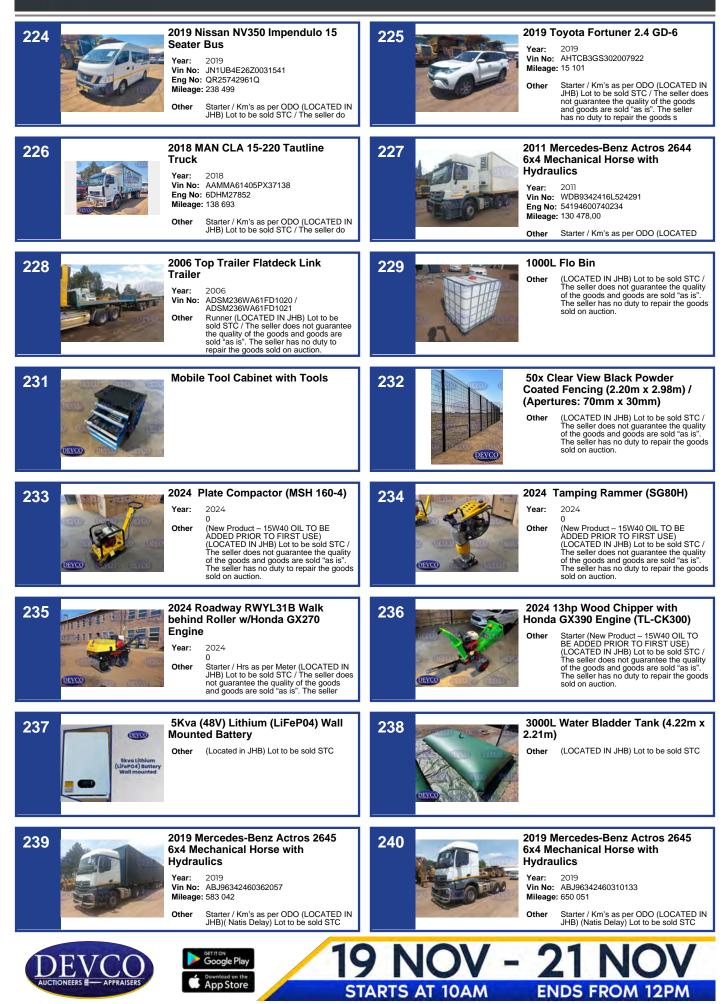

|



**AT 10AM** 



















10AM

| 308    | 2004 Burg Tri Axle Sloper Trailer         Year:       2004         Vin No:       AA9B335WAAXMZ1883         Other       Runner (LOCATED IN JHB) Lot to be sold STC / The seller does not guarantee the quality of the goods and goods are sold "as is". The seller has no duty to repair the goods sold on auction. | 312 | Welding Machine           Other         (LOCATED IN JHB) Lot to be sold STC /<br>The seller does not guarantee the quality<br>of the goods and goods are sold "as is".<br>The seller has no duty to repair the goods<br>sold on auction.                               |
|--------|---------------------------------------------------------------------------------------------------------------------------------------------------------------------------------------