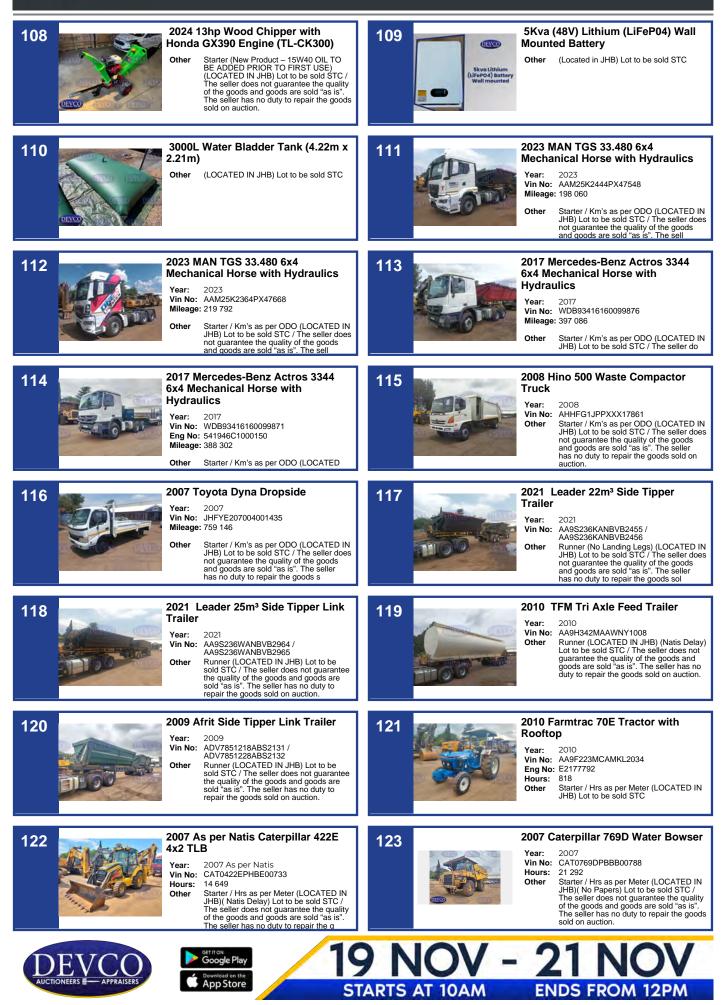

e seller do                                                                                                    |
| 22 |       | 1994 Isuzu F8000 Dropside Truck with Bonfiglioli 11500 Crane         Year:       1994         Vin No:       ADMFT49LSAG651721         Eng No:       MJ02023SA083643Y         Mileage:       696 410,00         Other       Starter / Km's as per ODO (LOCATED IN KZN) Lot to be sold STC / The seller do                                    |    |                                                                                                                                                                                                                                                                                                                                 |













| 124<br>Year: 2006<br>Vin No: CAT0992GCAZX00579<br>Eng No: 2GR08114<br>Hours: 61 122<br>Other Starter / Hrs as per Meter (CALL FOR<br>LOCATION - EAST RAND AREA) (No<br>Papers) Lot to be sold STC / The seller<br>does not guarantee the quality of the<br>goods and goods are sold "as is".