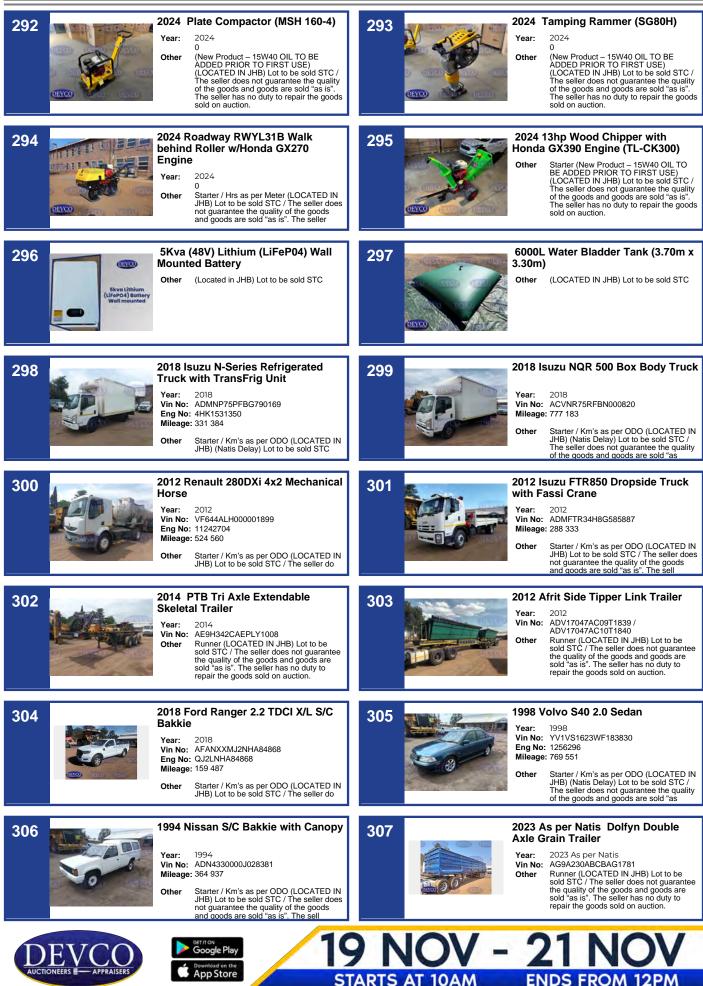

|



**AT 10AM** 



















10AM

| 308    | 2004 Burg Tri Axle Sloper Trailer         Year:       2004         Vin No:       AA9B335WAAXMZ1883         Other       Runner (LOCATED IN JHB) Lot to be sold STC / The seller does not guarantee the quality of the goods and goods are sold "as is". The seller has no duty to repair the goods sold on auction. | 312 | Welding Machine           Other         (LOCATED IN JHB) Lot to be sold STC /<br>The seller does not guarantee the quality<br>of the goods and goods are sold "as is".<br>The seller has no duty to repair the goods<br>sold on auction.                               |
|--------|-----------------------------------------------------------------------------------------------------------------------------------------------------------------------------------------------