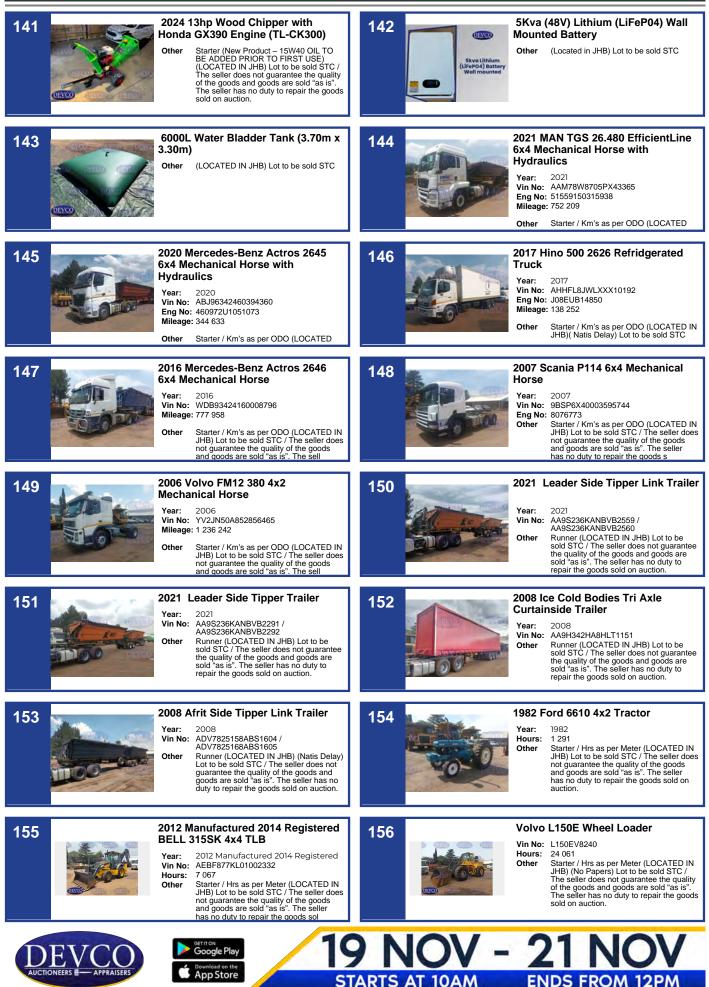

|



**AT 10AM** 



















10AM

| 308    | 2004 Burg Tri Axle Sloper Trailer         Year:       2004         Vin No:       AA9B335WAAXMZ1883         Other       Runner (LOCATED IN JHB) Lot to be sold STC / The seller does not guarantee the quality of the goods and goods are sold "as is". The seller has no duty to repair the goods sold on auction. | 312 | Welding Machine           Other         (LOCATED IN JHB) Lot to be sold STC /<br>The seller does not guarantee the quality<br>of the goods and goods are sold "as is".<br>The seller has no duty to repair the goods<br>sold on auction.                               |
|--------|---------------------------------------------------------------------------------------------------------------------------------------------------------------