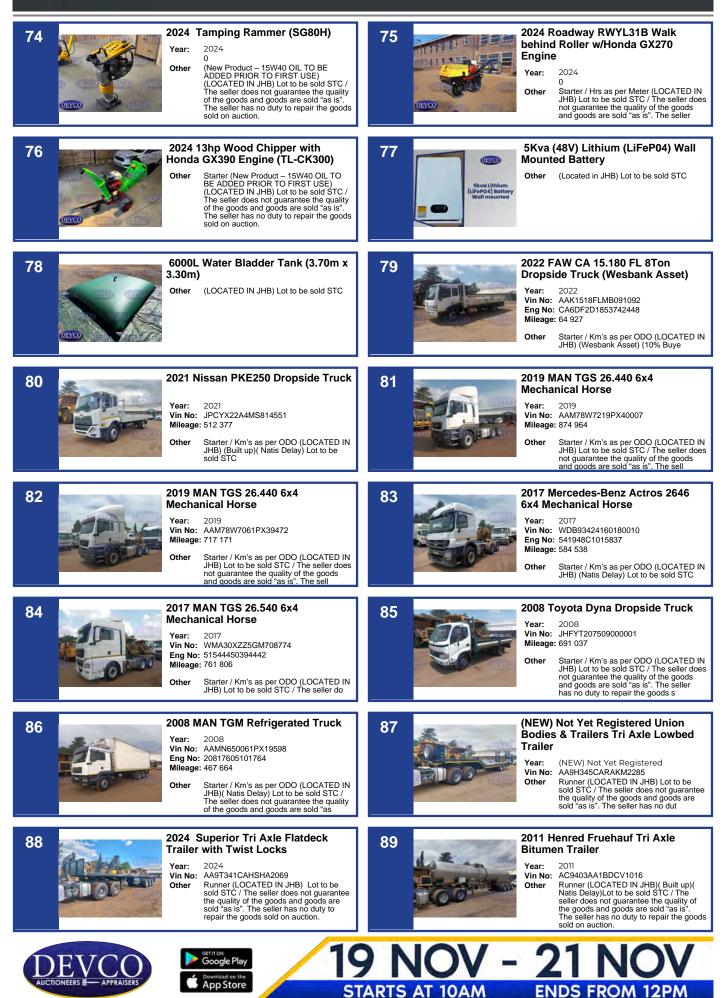

/ The seller do                                                                                                    |
| 22 |       | 1994 Isuzu F8000 Dropside Truck with Bonfiglioli 11500 Crane         Year:       1994         Vin No:       ADMFT49LSAG651721         Eng No:       MJ02023SA083643Y         Mileage:       696 410,00         Other       Starter / Km's as per ODO (LOCATED IN KZN) Lot to be sold STC / The seller do                                    |    |                                                                                                                                                                                                                                                                                                                                 |













| 124<br>Year: 2006<br>Vin No: CAT0992GCAZX00579<br>Eng No: 2GR08114<br>Hours: 61 122<br>Other Starter / Hrs as per Meter (CALL FOR<br>LOCATION - EAST RAND AREA) (No<br>Papers) Lot to be sold STC / The seller<br>does not guarantee the quality of the<br>goods and goods are sold "as is".