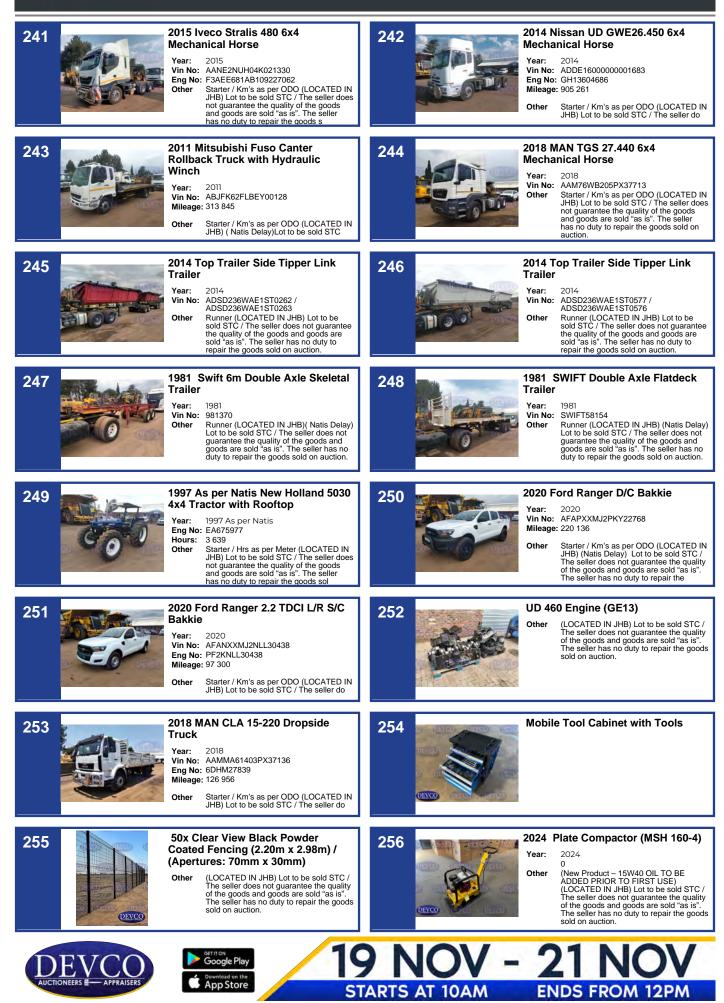

|



**AT 10AM** 



















10AM

| 308    | 2004 Burg Tri Axle Sloper Trailer         Year:       2004         Vin No:       AA9B335WAAXMZ1883         Other       Runner (LOCATED IN JHB) Lot to be sold STC / The seller does not guarantee the quality of the goods and goods are sold "as is". The seller has no duty to repair the goods sold on auction. | 312 | Welding Machine           Other         (LOCATED IN JHB) Lot to be sold STC /<br>The seller does not guarantee the quality<br>of the goods and goods are sold "as is".<br>The seller has no duty to repair the goods<br>sold on auction.                               |
|--------|-----------------------------------------------------------------------------------------------------------------------------------------------------------------------------------------