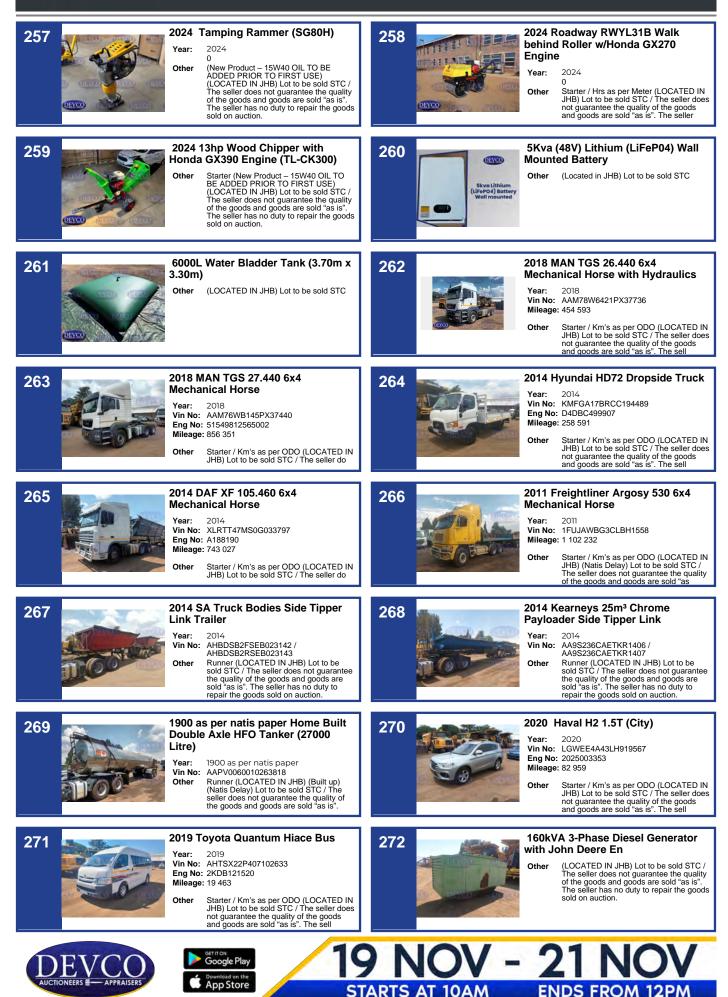

|



**AT 10AM** 



















10AM

| 308    | 2004 Burg Tri Axle Sloper Trailer         Year:       2004         Vin No:       AA9B335WAAXMZ1883         Other       Runner (LOCATED IN JHB) Lot to be sold STC / The seller does not guarantee the quality of the goods and goods are sold "as is". The seller has no duty to repair the goods sold on auction. | 312 | Welding Machine           Other         (LOCATED IN JHB) Lot to be sold STC /<br>The seller does not guarantee the quality<br>of the goods and goods are sold "as is".<br>The seller has no duty to repair the goods<br>sold on auction.                               |
|--------|-------------------------------------------------------------------------------------------------------------------------------------------------------------------------------------------