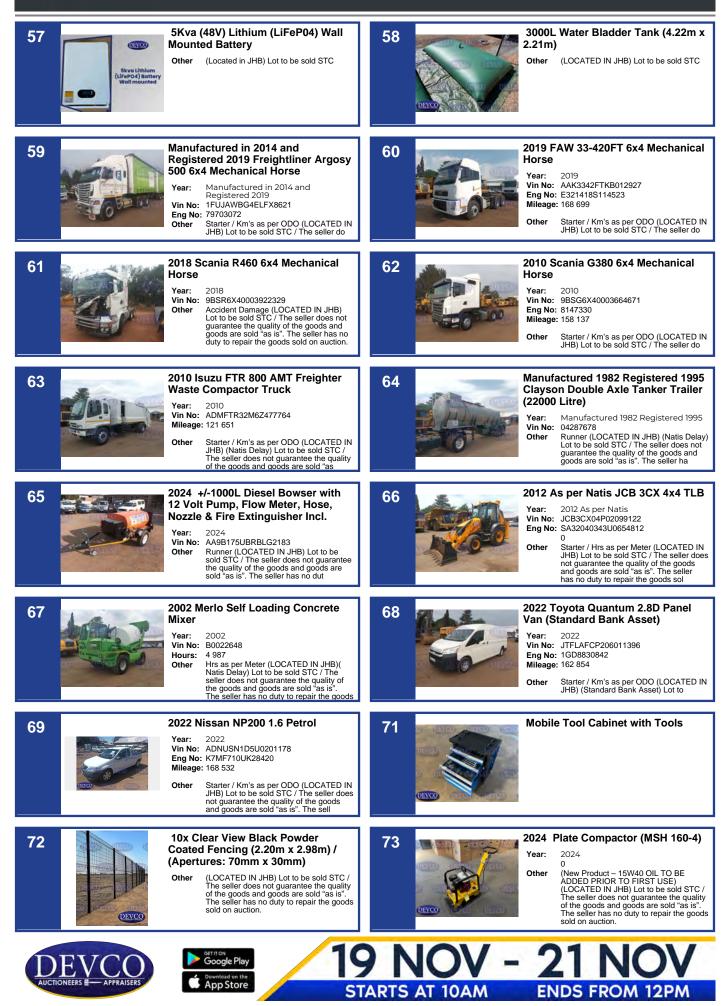

C / The seller do                                                                                                    |
| 22 |       | 1994 Isuzu F8000 Dropside Truck with Bonfiglioli 11500 Crane         Year:       1994         Vin No:       ADMFT49LSAG651721         Eng No:       MJ02023SA083643Y         Mileage:       696 410,00         Other       Starter / Km's as per ODO (LOCATED IN KZN) Lot to be sold STC / The seller do                                    |    |                                                                                                                                                                                                                                                                                                                                 |













| 124<br>Year: 2006<br>Vin No: CAT0992GCAZX00579<br>Eng No: 2GR08114<br>Hours: 61 122<br>Other Starter / Hrs as per Meter (CALL FOR<br>LOCATION - EAST RAND AREA) (No<br>Papers) Lot to be sold STC / The seller<br>does not guarantee the quality of the<br>goods and goods are sold "as is".