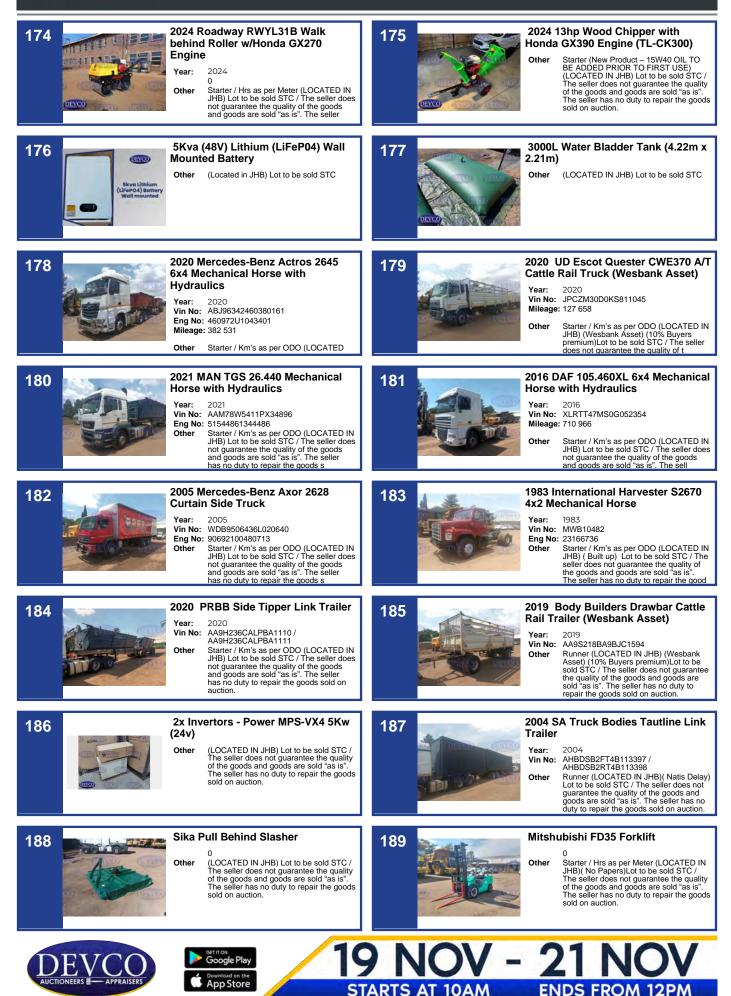

|



**AT 10AM** 



















10AM

| 308    | 2004 Burg Tri Axle Sloper Trailer         Year:       2004         Vin No:       AA9B335WAAXMZ1883         Other       Runner (LOCATED IN JHB) Lot to be sold STC / The seller does not guarantee the quality of the goods and goods are sold "as is". The seller has no duty to repair the goods sold on auction. | 312 | Welding Machine           Other         (LOCATED IN JHB) Lot to be sold STC /<br>The seller does not guarantee the quality<br>of the goods and goods are sold "as is".<br>The seller has no duty to repair the goods<br>sold on auction.                               |
|--------|---------------------------------------------------------------------------------------------------------------------------------------------------------------------------------