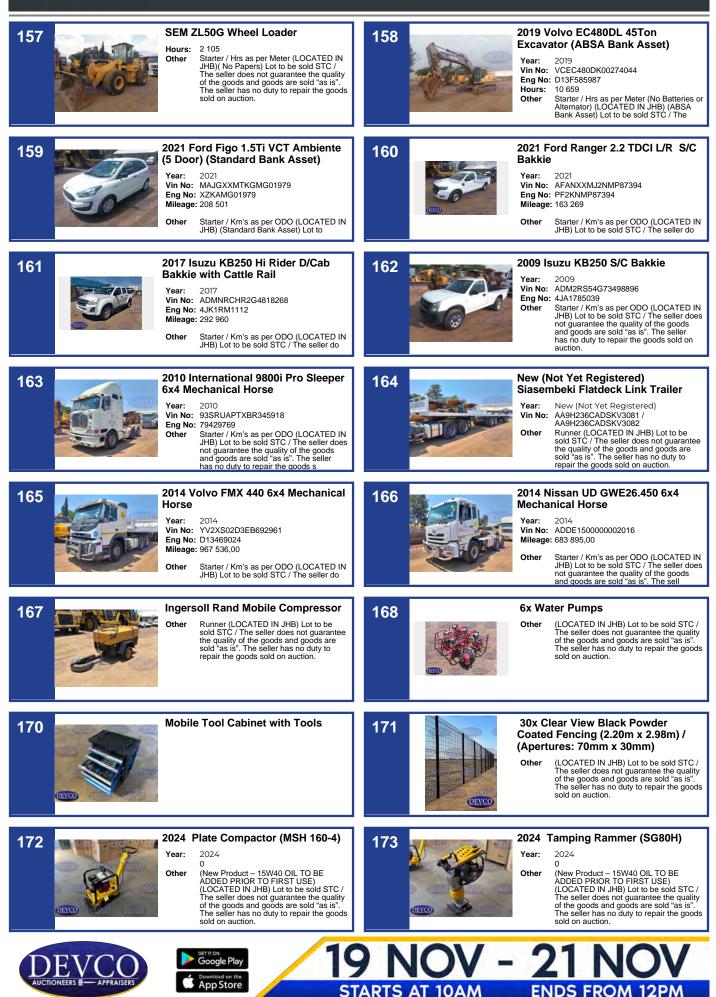

|



**AT 10AM** 



















10AM

| 308    | 2004 Burg Tri Axle Sloper Trailer         Year:       2004         Vin No:       AA9B335WAAXMZ1883         Other       Runner (LOCATED IN JHB) Lot to be sold STC / The seller does not guarantee the quality of the goods and goods are sold "as is". The seller has no duty to repair the goods sold on auction. | 312 | Welding Machine           Other         (LOCATED IN JHB) Lot to be sold STC /<br>The seller does not guarantee the quality<br>of the goods and goods are sold "as is".<br>The seller has no duty to repair the goods<br>sold on auction.                               |
|--------|-------------------------------------------------------------------------------------------------------------------------------------------------------------------------------