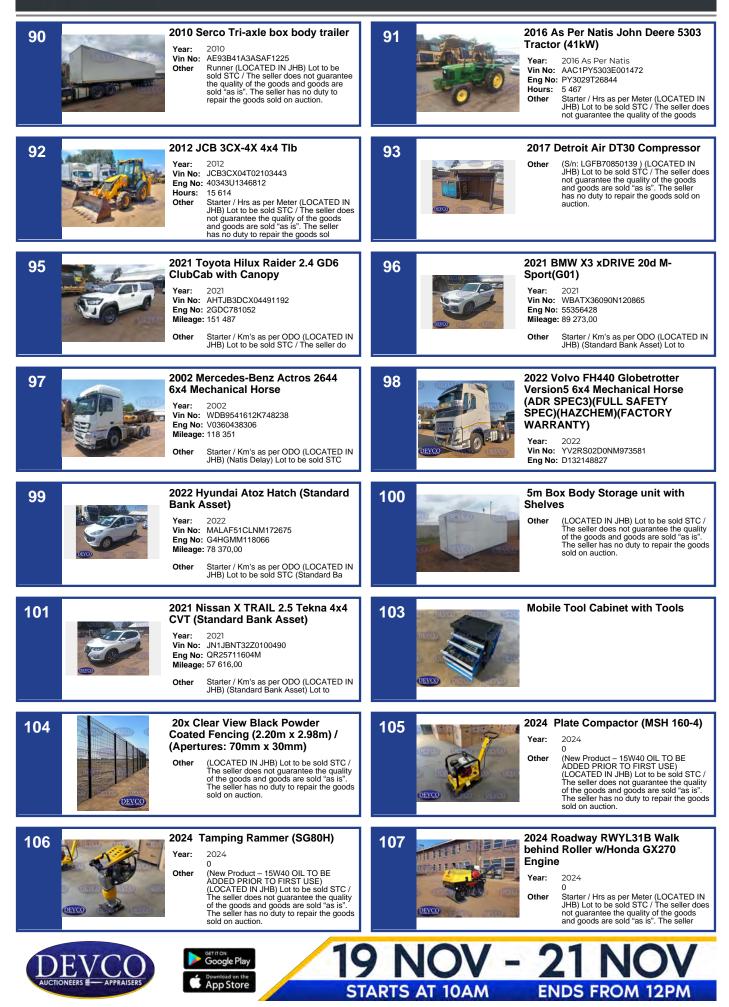

The seller do                                                                                                    |
| 22 |       | 1994 Isuzu F8000 Dropside Truck with Bonfiglioli 11500 Crane         Year:       1994         Vin No:       ADMFT49LSAG651721         Eng No:       MJ02023SA083643Y         Mileage:       696 410,00         Other       Starter / Km's as per ODO (LOCATED IN KZN) Lot to be sold STC / The seller do                                    |    |                                                                                                                                                                                                                                                                                                                                 |













| 124<br>Year: 2006<br>Vin No: CAT0992GCAZX00579<br>Eng No: 2GR08114<br>Hours: 61 122<br>Other Starter / Hrs as per Meter (CALL FOR<br>LOCATION - EAST RAND AREA) (No<br>Papers) Lot to be sold STC / The seller<br>does not guarantee the quality of the<br>goods and goods are sold "as is".