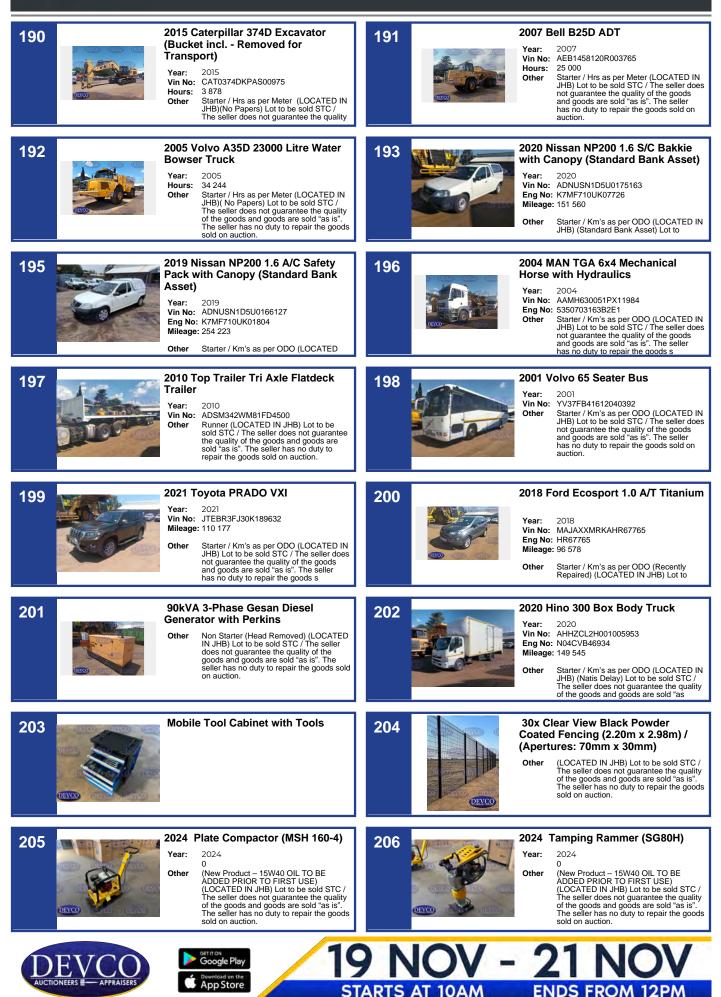

|



**AT 10AM** 



















10AM

| 308    | 2004 Burg Tri Axle Sloper Trailer         Year:       2004         Vin No:       AA9B335WAAXMZ1883         Other       Runner (LOCATED IN JHB) Lot to be sold STC / The seller does not guarantee the quality of the goods and goods are sold "as is". The seller has no duty to repair the goods sold on auction. | 312 | Welding Machine           Other         (LOCATED IN JHB) Lot to be sold STC /<br>The seller does not guarantee the quality<br>of the goods and goods are sold "as is".<br>The seller has no duty to repair the goods<br>sold on auction.                               |
|--------|-----------------------------------------------------------------------------------------------------------------------------------------------------------------------------------