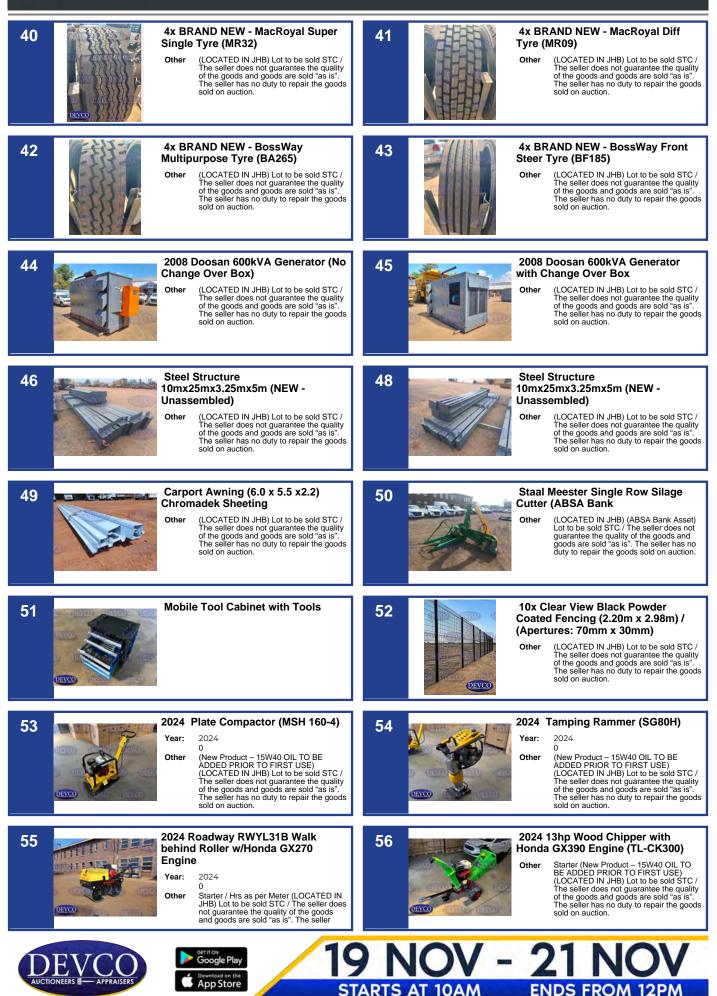

STC / The seller do                                                                                                    |
| 22 |       | 1994 Isuzu F8000 Dropside Truck with Bonfiglioli 11500 Crane         Year:       1994         Vin No:       ADMFT49LSAG651721         Eng No:       MJ02023SA083643Y         Mileage:       696 410,00         Other       Starter / Km's as per ODO (LOCATED IN KZN) Lot to be sold STC / The seller do                                    |    |                                                                                                                                                                                                                                                                                                                                 |













| 124<br>Year: 2006<br>Vin No: CAT0992GCAZX00579<br>Eng No: 2GR08114<br>Hours: 61 122<br>Other Starter / Hrs as per Meter (CALL FOR<br>LOCATION - EAST RAND AREA) (No<br>Papers) Lot to be sold STC / The seller<br>does not guarantee the quality of the<br>goods and goods are sold "as is".