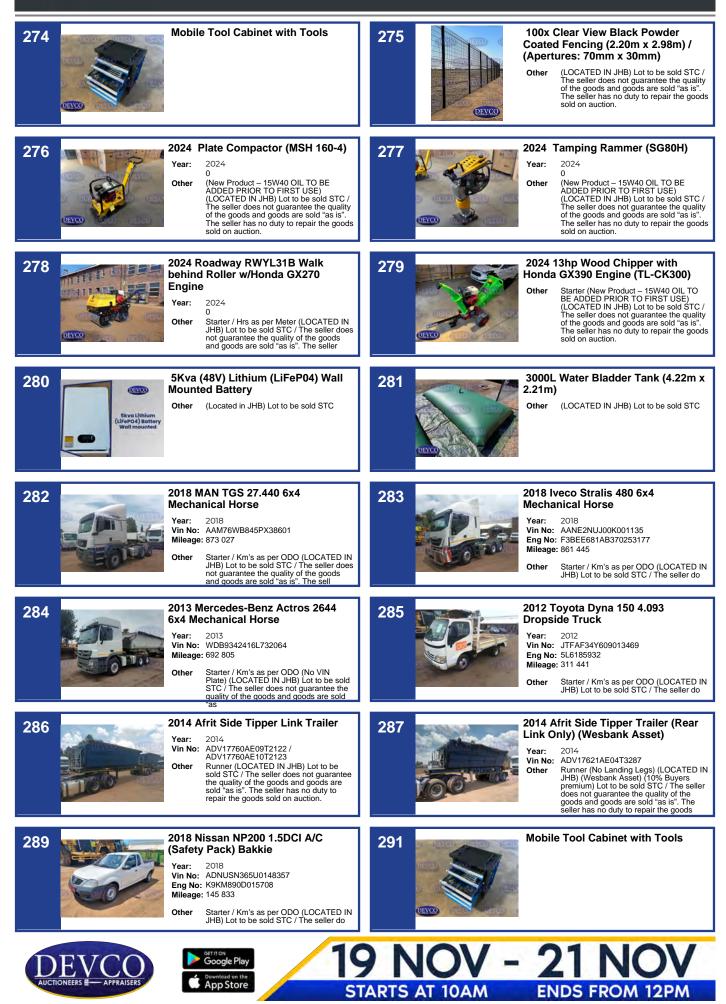

|



**AT 10AM** 



















10AM

| 308    | 2004 Burg Tri Axle Sloper Trailer         Year:       2004         Vin No:       AA9B335WAAXMZ1883         Other       Runner (LOCATED IN JHB) Lot to be sold STC / The seller does not guarantee the quality of the goods and goods are sold "as is". The seller has no duty to repair the goods sold on auction. | 312 | Welding Machine           Other         (LOCATED IN JHB) Lot to be sold STC /<br>The seller does not guarantee the quality<br>of the goods and goods are sold "as is".<br>The seller has no duty to repair the goods<br>sold on auction.                               |
|--------|---------------------------------------------------------------------------------------------------------------------------------------------------------------------------------------------