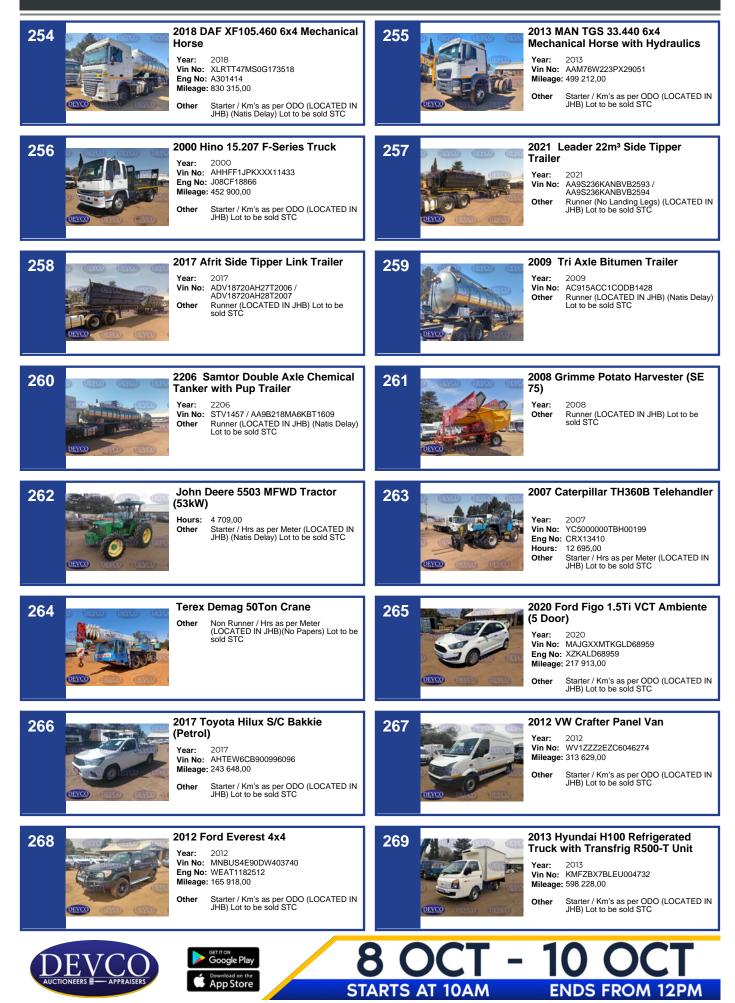

|







| 302<br>Wear: 2024<br>Other (New Product – 15W40 OIL TO BE<br>ADDED PRIOR TO FIRST USE)<br>(LOCATED IN JHB) Lot to be sold STC