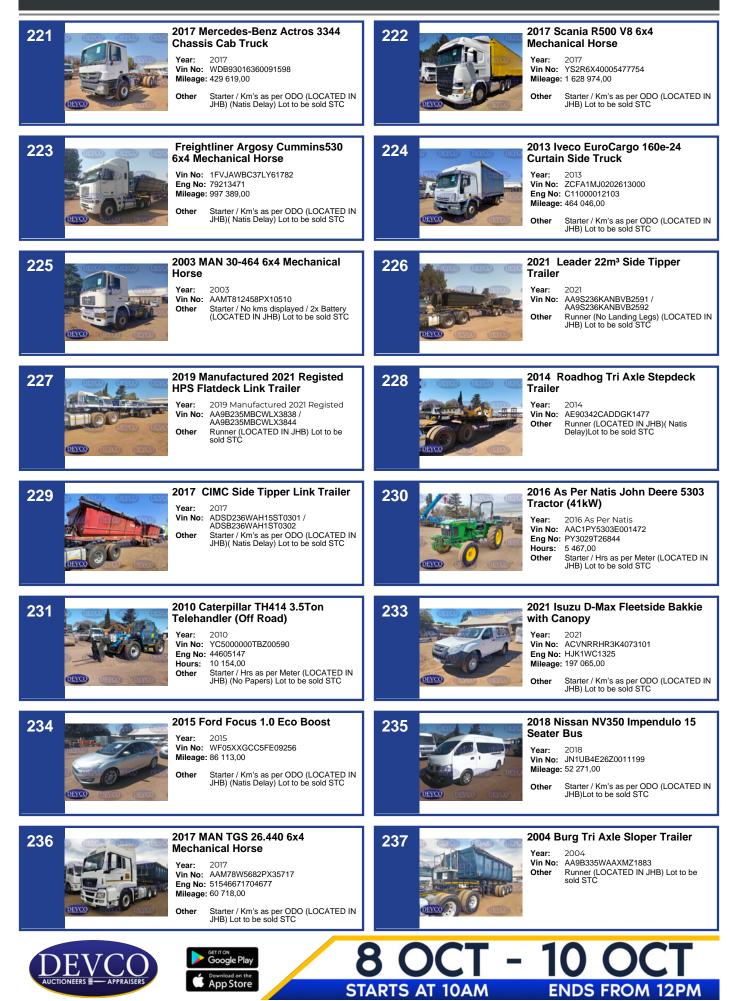

|





| 238<br>2022 Mercedes-Benz Actros 2645<br>6x4 Mechanical Horse<br>Year: 2022<br>Vin No: ABJ96342460559354<br>Mileage: 176 264,00<br>Other Starter / Km's as per ODO (LOCATED IN<br>JHB) Lot to be sold STC                        | 239<br>2015 MAN TGS 26.440 6x4<br>Mechganical Horse<br>Year: 2015<br>Vin No: AAM78W3459PX32148<br>Mileage: 103 252,00<br>Other Starter / Km's as per ODO (LOCATED IN<br>JHB) Lot to be sold STC