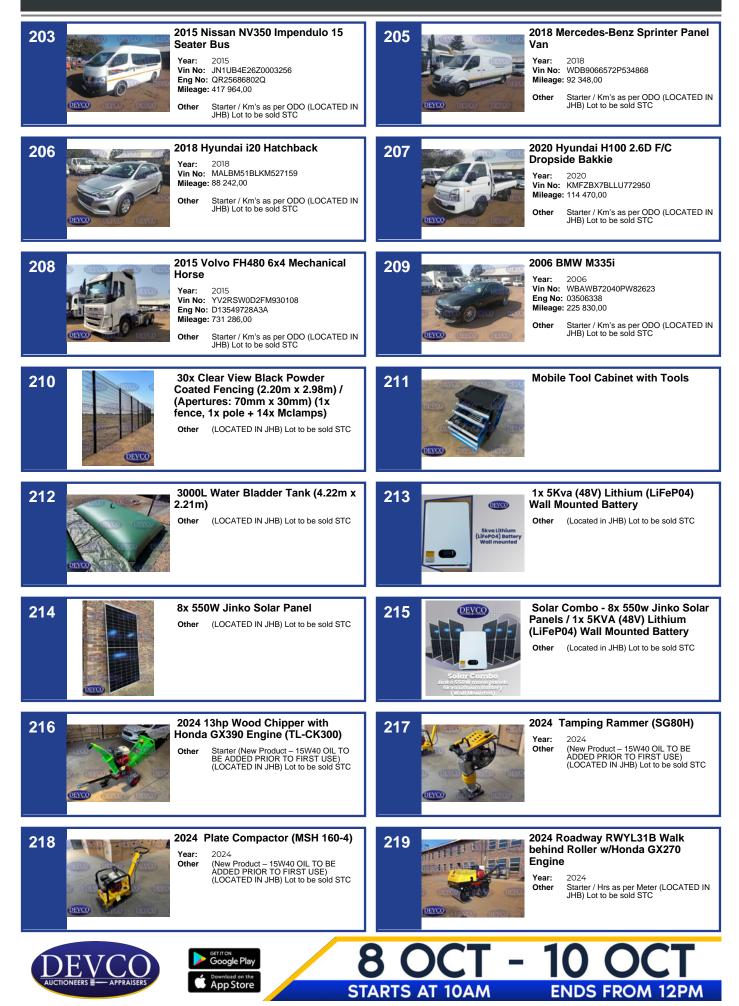

|





| 238<br>2022 Mercedes-Benz Actros 2645<br>6x4 Mechanical Horse<br>Year: 2022<br>Vin No: ABJ96342460559354<br>Mileage: 176 264,00<br>Other Starter / Km's as per ODO (LOCATED IN<br>JHB) Lot to be sold STC                        | 239<br>2015 MAN TGS 26.440 6x4<br>Mechganical Horse<br>Year: 2015<br>Vin No: AAM78W3459PX32148<br>Mileage: 103 252,00<br>Other Starter / Km's as per ODO (LOCATED IN<br>JHB) Lot to be sold STC