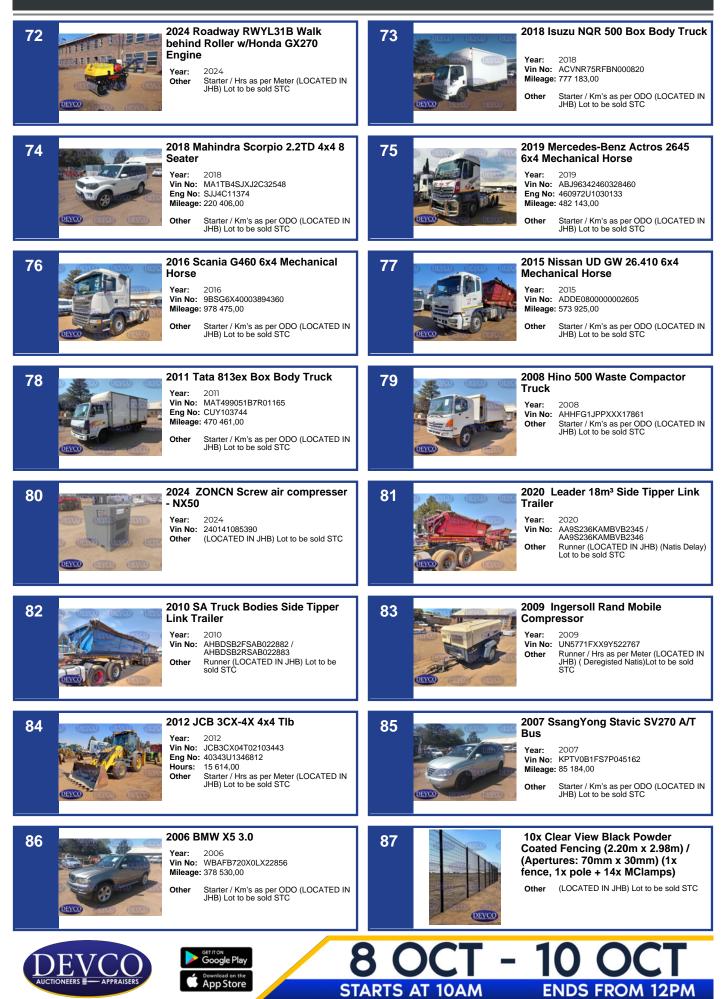

|



| 88 Mobile Tool Cabinet with Tools                                                                                                                                                                                       | 89 3000L Water Bladder Tank (4.22m x 2.21m)<br>Other (LOCATED IN JHB) Lot to be sold STC