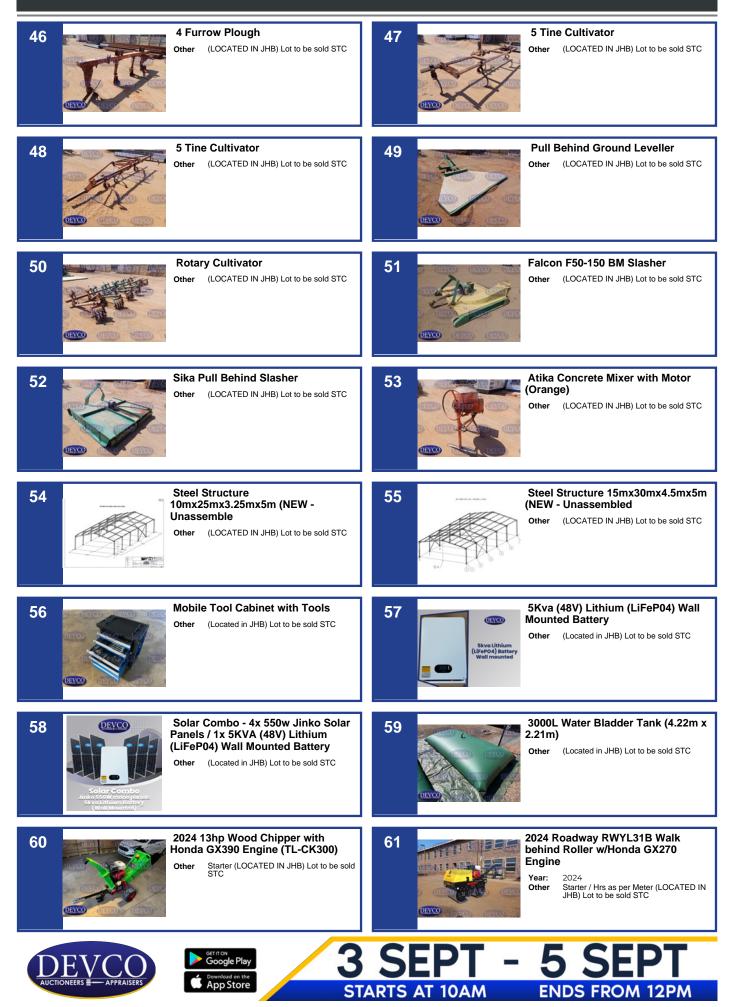

|







| 79<br>2007 Bell 315SJ Turbo 4x4 TLB<br>Year: 2007<br>Hours: 71208<br>Other Starter / Hrs as per Meter (LOCATED IN<br>JHB) Lot to be sold STC                                                                                                             | 80<br>Final Strain |
|----------------------------------------------------------------------------------------------------------------------------------------------------------------------------------------------------------------------------------------------------------|------------------------------------------------------------------------------------------------------------------------------------------------------------------------------------------------------------------------------------------------------------------------------