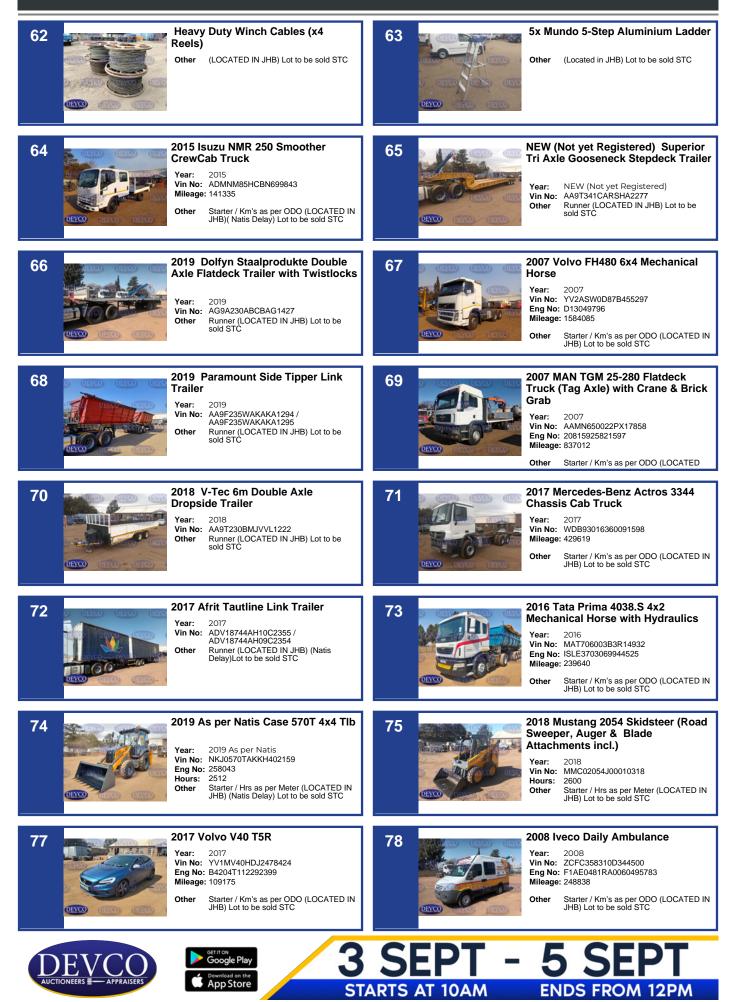

|







| 79<br>2007 Bell 315SJ Turbo 4x4 TLB<br>Year: 2007<br>Hours: 71208<br>Other Starter / Hrs as per Meter (LOCATED IN<br>JHB) Lot to be sold STC                                                                                                             | 80<br>Final Strain |
|----------------------------------------------------------------------------------------------------------------------------------------------------------------------------------------------------------------------------------------------------------|--------------------------------------------------------------------------------------------------------------------------------------------------------------------------------------------------------------------------------------------------------------------------------