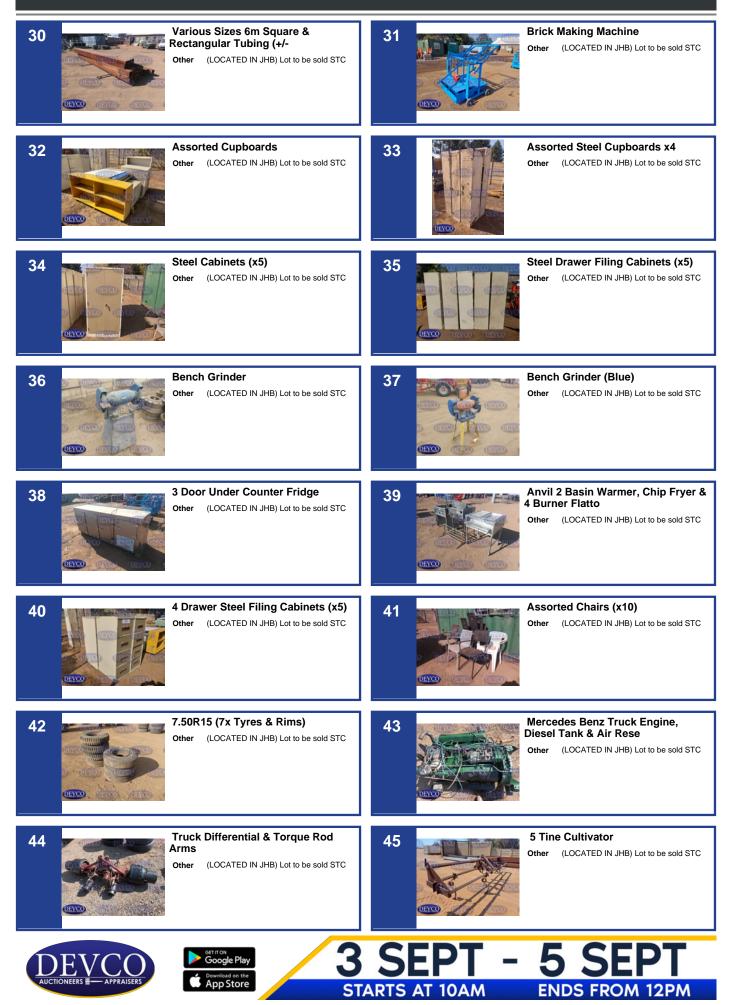

|







| 79<br>2007 Bell 315SJ Turbo 4x4 TLB<br>Year: 2007<br>Hours: 71208<br>Other Starter / Hrs as per Meter (LOCATED IN<br>JHB) Lot to be sold STC                                                                                                             | 80<br>Final Strain |
|----------------------------------------------------------------------------------------------------------------------------------------------------------------------------------------------------------------------------------------------------------|----------------------------------------------------------------------------------------------------------------------------------------------------------------------------------------------------------------------------------------------------------------------------