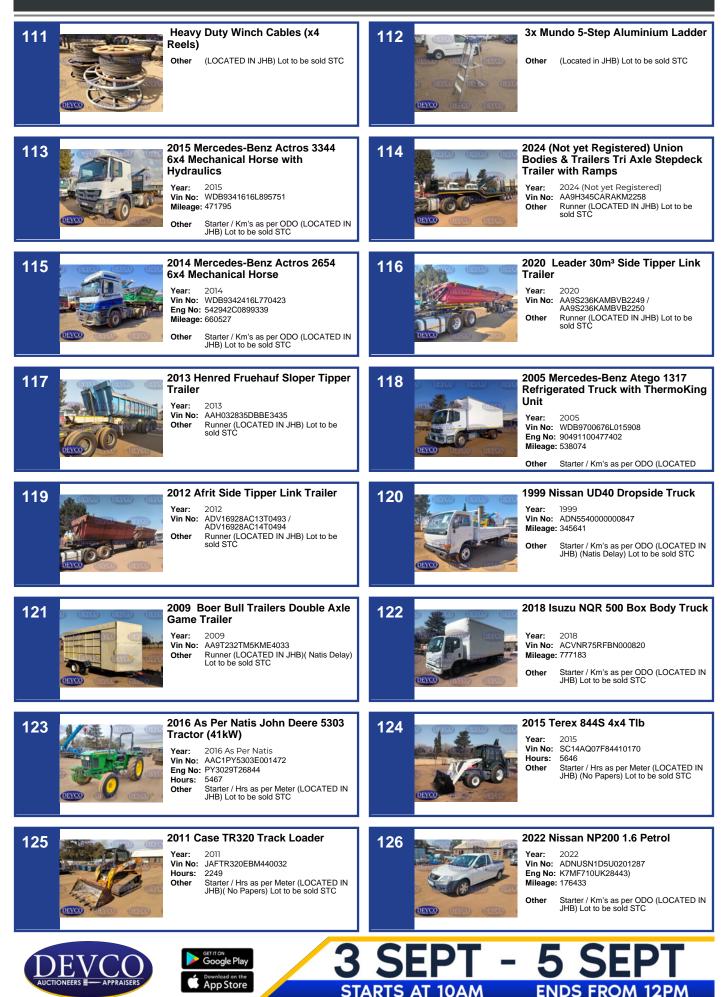

| 79<br>2007 Bell 315SJ Turbo 4x4 TLB<br>Year: 2007<br>Hours: 71208<br>Other Starter / Hrs as per Meter (LOCATED IN<br>JHB) Lot to be sold STC                                                                                                             | 80<br>Final Strain |
|----------------------------------------------------------------------------------------------------------------------------------------------------------------------------------------------------------------------------------------------------------|----------------------------------------------------------------------------------------------------------------------------------------------------------------------------------------------------------------------------------------------------------------------------------------------------------------------------------------------------------------------------------------------------------------------------------------------------------------------------------------------------------------------------------------------------------------------------------------------------------------------------------------------------------------------------------------------------------------------------------------------------------------------------------------------------------------------------------------------------------------------------------------------------------------------------------------------------------------------------------------------------------------------------------------------------------------------------------------------------------------------------------------------------------------------------------------------------------------------------------------------------------------------------------------------------------------------------------------------------------------------------------------------------------------------------------------------------------------------------------------------------------------------------------------------------------------------------------------------------------------------------------------------------------------------------------------------------------------------------------------------------------------------------------------------------------------------------------------------------------------------------------------------------------------------------------------------------------------------------------------------------------------------------------------------------------------------------------------------------------------------------------|
| 81 Mobile Tool Cabinet with Tools<br>Other (Located in JHB) Lot to be sold STC                                                                                                                                                                           | 82<br>Skva (48V) Lithium (LiFeP04) Wall<br>Mounted Battery<br>Other (Located in JHB) Lot to be sold STC                                                                                                                                                                                                                                                                                                                                                                                                                                                                                                                                                                                                                                                                                                                                                                                                                                                                                                                                                                                                                                                                                                                                                                                                                                                                                                                                                                                                                                                                                                                                                                                                                                                                                                                                                                                                                                                                                                                                                                                                                          |
| 83<br>3000L Water Bladder Tank (4.22m x<br>2.21m)<br>Other (Located in JHB) Lot to be sold STC                                                                                                                                                           | 84<br>2024 13hp Wood Chipper with<br>Honda GX390 Engine (TL-CK300)<br>Other Starter (LOCATED IN JHB) Lot to be sold<br>STC                                                                                                                                                                                                                                                                                                                                                                                                                                                                                                                                                                                                                                                                                                                                                                                                                                                                                                                                                                                                                                                                                                                                                                                                                                                                                                                                                                                                                                                                                                                                                                                                                                                                                                                                                                                                                                                                                                                                                                                                       |
| 85<br><b>2024 Roadway RWYL31B Walk</b><br>behind Roller w/Honda GX270<br>Engine<br>Year: 2024<br>Other Starter / Hrs as per Meter (LOCATED IN<br>JHB) Lot to be sold STC                                                                                 | 86 Heavy Duty Winch Cables (x4<br>Reels)<br>Other (LOCATED IN JHB) Lot to be sold STC                                                                                                                                                                                                                                                                                                                                                                                                                                                                                                                                                                                                                                                                                                                                                                                                                                                                                                                                                                                                                                                                                                                                                                                                                                                                                                                                                                                                                                                                                                                                                                                                                                                                                                                                                                                                                                                                                                                                                                                                                                            |
| 87<br>5x Mundo 5-Step Aluminium Ladder<br>Other (Located in JHB) Lot to be sold STC                                                                                                                                                                      | 88<br>2015 Nissan UD80 Box Body Truck<br>Year: 2015<br>Vin No: ADDH1100000007573<br>Mileage: 515304<br>Other Starter / Km's as per ODO (LOCATED IN<br>JHB) Lot to be sold STC                                                                                                                                                                                                                                                                                                                                                                                                                                                                                                                                                                                                                                                                                                                                                                                                                                                                                                                                                                                                                                                                                                                                                                                                                                                                                                                                                                                                                                                                                                                                                                                                                                                                                                                                                                                                                                                                                                                                                    |
| 89 Manufactured 1982 Registered 1995<br>Clayson Double Axle Tanker Trailer<br>Vear: Manufactured 1982 Registered 1995<br>Vin No: 04287678<br>Other Runner (LOCATED IN JHB) Lot to be<br>Sold STC                                                         | 90<br><b>2006 Volvo FM440 Twinsteer</b><br><b>Chassis Cab</b><br>Year: 2006<br>Vin No: YV2JHV0GX6A622217<br>Eng No: D90124699<br>Mileage: 384897<br>Other Starter / Km's as per ODO (LOCATED IN<br>JHB)( Natis Delay) Lot to be sold STC                                                                                                                                                                                                                                                                                                                                                                                                                                                                                                                                                                                                                                                                                                                                                                                                                                                                                                                                                                                                                                                                                                                                                                                                                                                                                                                                                                                                                                                                                                                                                                                                                                                                                                                                                                                                                                                                                         |
| 91<br><b>2019 Registered 2014 Manufactured</b><br><b>Roadhog Tri Axle Stepdeck Lowbed</b><br><b>Trailer</b><br>Year: 2019 Registered 2014 Manufactured<br>Vin No: AE90342CADD9K1479<br>Other Runner (LOCATED IN JHB) (Natis Delay)<br>Lot to be sold STC | 92<br><b>2006 International 9800i 6x4</b><br><b>Mechanical Horse with Hydraulics</b><br>Year: 2006<br>Vin No: 93SRUAPT36R212844<br>Mileage: 801307<br>Other Starter / Km's as per ODO (LOCATED IN<br>JHB) Lot to be sold STC                                                                                                                                                                                                                                                                                                                                                                                                                                                                                                                                                                                                                                                                                                                                                                                                                                                                                                                                                                                                                                                                                                                                                                                                                                                                                                                                                                                                                                                                                                                                                                                                                                                                                                                                                                                                                                                                                                     |
| 93<br><b>2017 SAMTOR Double Axle</b><br><b>Chemical Trailer with Pup Tank</b><br>Year: 2017<br>Vin No: STV1457 / AA9B218MA6KBT1609<br>Other Runner (LOCATED IN JHB) Lot to be<br>Sold STC                                                                | 94<br><b>2018 Mercedes-Benz Actros 2645</b><br><b>6x4 Mechanical Horse</b><br>Year: 2018<br>Vin No: WDB96342460239629<br>Mileage: 680550<br>Other Starter / Km's as per ODO (LOCATED IN<br>JHB)( Natis Delay) Lot to be sold STC                                                                                                                                                                                                                                                                                                                                                                                                                                                                                                                                                                                                                                                                                                                                                                                                                                                                                                                                                                                                                                                                                                                                                                                                                                                                                                                                                                                                                                                                                                                                                                                                                                                                                                                                                                                                                                                                                                 |
|                                                                                                                                                                                                                                                          | SEPT - 5 SEPT<br>ARTS AT 10AM ENDS FROM 12PM                                                                                                                                                                                                                                                                                                                                                                                                                                                                                                                                                                                                                                                                                                                                                                                                                                                                                                                                                                                                                                                                                                                                                                                                                                                                                                                                                                                                                                                                                                                                                                                                                                                                                                                                                                                                                                                                                                                                                                                                                                                                                     |