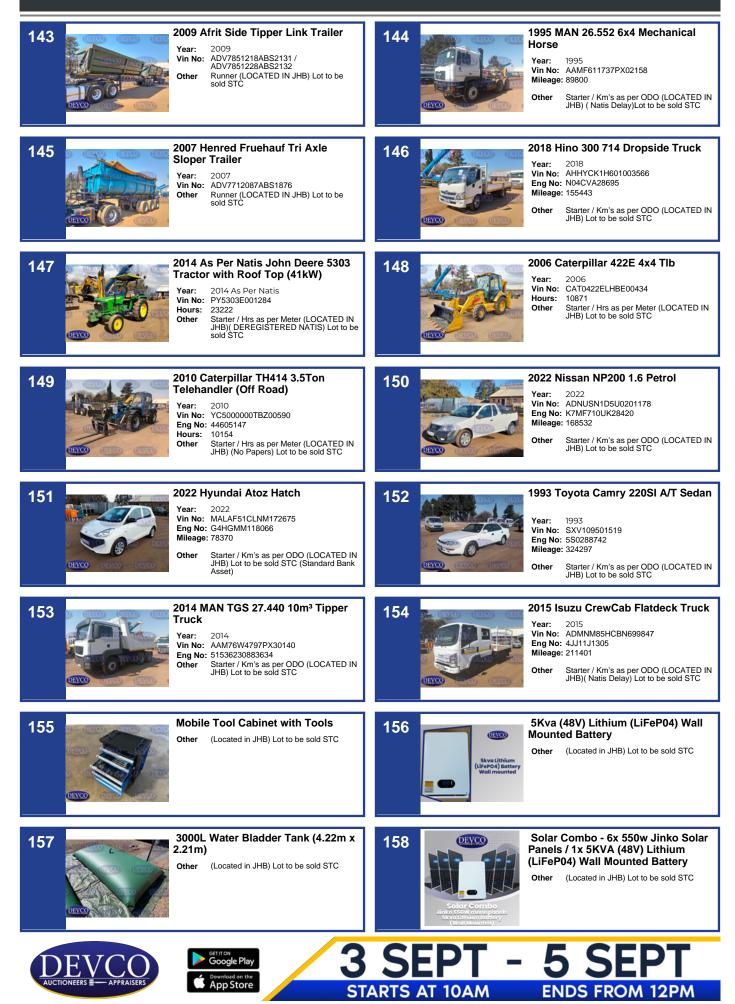

| 79<br>2007 Bell 315SJ Turbo 4x4 TLB<br>Year: 2007<br>Hours: 71208<br>Other Starter / Hrs as per Meter (LOCATED IN<br>JHB) Lot to be sold STC                                                                                                             | 80<br>Final Strain |
|----------------------------------------------------------------------------------------------------------------------------------------------------------------------------------------------------------------------------------------------------------|----------------------------------------------------------------------------------------------------------------------------------------------------------------------------------------------------------------------------------------------------------------------------------------------------------------------------------------------------------------------------------------------------------------------------------------------------------------------------------------------------------------------------------------------------------------------------------------------------------------------------------------------------------------------------------------------------------------------------------------------------------------------------------------------------------------------------------------------------------------------------------------------------------------------------------------------------------------------------------------------------------------------------------------------------------------------------------------------------------------------------------------------------------------------------------------------------------------------------------------------------------------------------------------------------------------------------------------------------------------------------------------------------------------------------------------------------------------------------------------------------------------------------------------------------------------------------------------------------------------------------------------------------------------------------------------------------------------------------------------------------------------------------------------------------------------------------------------------------------------------------------------------------------------------------------------------------------------------------------------------------------------------------------------------------------------------------------------------------------------------------------|
| 81 Mobile Tool Cabinet with Tools<br>Other (Located in JHB) Lot to be sold STC                                                                                                                                                                           | 82<br>Skva (48V) Lithium (LiFeP04) Wall<br>Mounted Battery<br>Other (Located in JHB) Lot to be sold STC                                                                                                                                                                                                                                                                                                                                                                                                                                                                                                                                                                                                                                                                                                                                                                                                                                                                                                                                                                                                                                                                                                                                                                                                                                                                                                                                                                                                                                                                                                                                                                                                                                                                                                                                                                                                                                                                                                                                                                                                                          |
| 83<br>3000L Water Bladder Tank (4.22m x<br>2.21m)<br>Other (Located in JHB) Lot to be sold STC                                                                                                                                                           | 84<br>2024 13hp Wood Chipper with<br>Honda GX390 Engine (TL-CK300)<br>Other Starter (LOCATED IN JHB) Lot to be sold<br>STC                                                                                                                                                                                                                                                                                                                                                                                                                                                                                                                                                                                                                                                                                                                                                                                                                                                                                                                                                                                                                                                                                                                                                                                                                                                                                                                                                                                                                                                                                                                                                                                                                                                                                                                                                                                                                                                                                                                                                                                                       |
| 85<br><b>2024 Roadway RWYL31B Walk</b><br>behind Roller w/Honda GX270<br>Engine<br>Year: 2024<br>Other Starter / Hrs as per Meter (LOCATED IN<br>JHB) Lot to be sold STC                                                                                 | 86 Heavy Duty Winch Cables (x4<br>Reels)<br>Other (LOCATED IN JHB) Lot to be sold STC                                                                                                                                                                                                                                                                                                                                                                                                                                                                                                                                                                                                                                                                                                                                                                                                                                                                                                                                                                                                                                                                                                                                                                                                                                                                                                                                                                                                                                                                                                                                                                                                                                                                                                                                                                                                                                                                                                                                                                                                                                            |
| 87<br>5x Mundo 5-Step Aluminium Ladder<br>Other (Located in JHB) Lot to be sold STC                                                                                                                                                                      | 88<br>2015 Nissan UD80 Box Body Truck<br>Year: 2015<br>Vin No: ADDH1100000007573<br>Mileage: 515304<br>Other Starter / Km's as per ODO (LOCATED IN<br>JHB) Lot to be sold STC                                                                                                                                                                                                                                                                                                                                                                                                                                                                                                                                                                                                                                                                                                                                                                                                                                                                                                                                                                                                                                                                                                                                                                                                                                                                                                                                                                                                                                                                                                                                                                                                                                                                                                                                                                                                                                                                                                                                                    |
| 89 Manufactured 1982 Registered 1995<br>Clayson Double Axle Tanker Trailer<br>Vear: Manufactured 1982 Registered 1995<br>Vin No: 04287678<br>Other Runner (LOCATED IN JHB) Lot to be<br>Sold STC                                                         | 90<br><b>2006 Volvo FM440 Twinsteer</b><br><b>Chassis Cab</b><br>Year: 2006<br>Vin No: YV2JHV0GX6A622217<br>Eng No: D90124699<br>Mileage: 384897<br>Other Starter / Km's as per ODO (LOCATED IN<br>JHB)( Natis Delay) Lot to be sold STC                                                                                                                                                                                                                                                                                                                                                                                                                                                                                                                                                                                                                                                                                                                                                                                                                                                                                                                                                                                                                                                                                                                                                                                                                                                                                                                                                                                                                                                                                                                                                                                                                                                                                                                                                                                                                                                                                         |
| 91<br><b>2019 Registered 2014 Manufactured</b><br><b>Roadhog Tri Axle Stepdeck Lowbed</b><br><b>Trailer</b><br>Year: 2019 Registered 2014 Manufactured<br>Vin No: AE90342CADD9K1479<br>Other Runner (LOCATED IN JHB) (Natis Delay)<br>Lot to be sold STC | 92<br><b>2006 International 9800i 6x4</b><br><b>Mechanical Horse with Hydraulics</b><br>Year: 2006<br>Vin No: 93SRUAPT36R212844<br>Mileage: 801307<br>Other Starter / Km's as per ODO (LOCATED IN<br>JHB) Lot to be sold STC                                                                                                                                                                                                                                                                                                                                                                                                                                                                                                                                                                                                                                                                                                                                                                                                                                                                                                                                                                                                                                                                                                                                                                                                                                                                                                                                                                                                                                                                                                                                                                                                                                                                                                                                                                                                                                                                                                     |
| 93<br><b>2017 SAMTOR Double Axle</b><br><b>Chemical Trailer with Pup Tank</b><br>Year: 2017<br>Vin No: STV1457 / AA9B218MA6KBT1609<br>Other Runner (LOCATED IN JHB) Lot to be<br>Sold STC                                                                | 94<br><b>2018 Mercedes-Benz Actros 2645</b><br><b>6x4 Mechanical Horse</b><br>Year: 2018<br>Vin No: WDB96342460239629<br>Mileage: 680550<br>Other Starter / Km's as per ODO (LOCATED IN<br>JHB)( Natis Delay) Lot to be sold STC                                                                                                                                                                                                                                                                                                                                                                                                                                                                                                                                                                                                                                                                                                                                                                                                                                                                                                                                                                                                                                                                                                                                                                                                                                                                                                                                                                                                                                                                                                                                                                                                                                                                                                                                                                                                                                                                                                 |
|                                                                                                                                                                                                                                                          | SEPT - 5 SEPT<br>ARTS AT 10AM ENDS FROM 12PM                                                                                                                                                                                                                                                                                                                                                                                                                                                                                                                                                                                                                                                                                                                                                                                                                                                                                                                                                                                                                                                                                                                                                                                                                                                                                                                                                                                                                                                                                                                                                                                                                                                                                                                                                                                                                                                                                                                                                                                                                                                                                     |