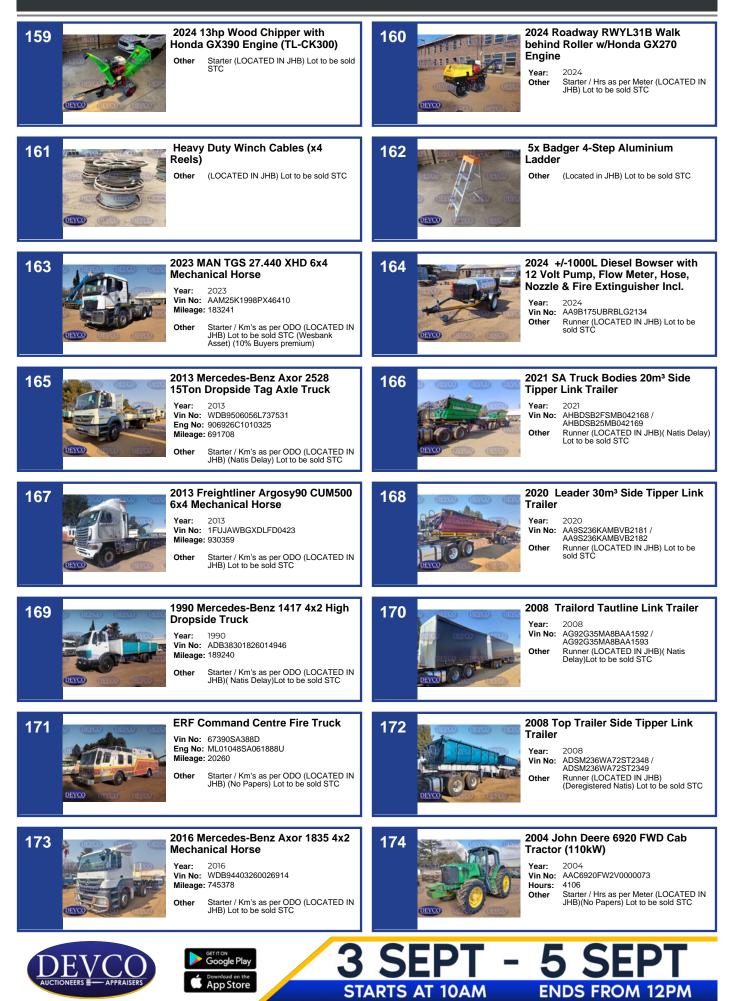

| 79<br>2007 Bell 315SJ Turbo 4x4 TLB<br>Year: 2007<br>Hours: 71208<br>Other Starter / Hrs as per Meter (LOCATED IN<br>JHB) Lot to be sold STC                                                                                                             | 80<br>Final Strain |
|----------------------------------------------------------------------------------------------------------------------------------------------------------------------------------------------------------------------------------------------------------|----------------------------------------------------------------------------------------------------------------------------------------------------------------------------------------------------------------------------------------------------------------------------------------------------------------------------------------------------------------------------------------------------------------------------------------------------------------------------------------------------------------------------------------------------------------------------------------------------------------------------------------------------------------------------------------------------------------------------------------------------------------------------------------------------------------------------------------------------------------------------------------------------------------------------------------------------------------------------------------------------------------------------------------------------------------------------------------------------------------------------------------------------------------------------------------------------------------------------------------------------------------------------------------------------------------------------------------------------------------------------------------------------------------------------------------------------------------------------------------------------------------------------------------------------------------------------------------------------------------------------------------------------------------------------------------------------------------------------------------------------------------------------------------------------------------------------------------------------------------------------------------------------------------------------------------------------------------------------------------------------------------------------------------------------------------------------------------------------------------------------------|
| 81 Mobile Tool Cabinet with Tools<br>Other (Located in JHB) Lot to be sold STC                                                                                                                                                                           | 82<br>Skva (48V) Lithium (LiFeP04) Wall<br>Mounted Battery<br>Other (Located in JHB) Lot to be sold STC                                                                                                                                                                                                                                                                                                                                                                                                                                                                                                                                                                                                                                                                                                                                                                                                                                                                                                                                                                                                                                                                                                                                                                                                                                                                                                                                                                                                                                                                                                                                                                                                                                                                                                                                                                                                                                                                                                                                                                                                                          |
| 83<br>3000L Water Bladder Tank (4.22m x<br>2.21m)<br>Other (Located in JHB) Lot to be sold STC                                                                                                                                                           | 84<br>2024 13hp Wood Chipper with<br>Honda GX390 Engine (TL-CK300)<br>Other Starter (LOCATED IN JHB) Lot to be sold<br>STC                                                                                                                                                                                                                                                                                                                                                                                                                                                                                                                                                                                                                                                                                                                                                                                                                                                                                                                                                                                                                                                                                                                                                                                                                                                                                                                                                                                                                                                                                                                                                                                                                                                                                                                                                                                                                                                                                                                                                                                                       |
| 85<br><b>2024 Roadway RWYL31B Walk</b><br>behind Roller w/Honda GX270<br>Engine<br>Year: 2024<br>Other Starter / Hrs as per Meter (LOCATED IN<br>JHB) Lot to be sold STC                                                                                 | 86 Heavy Duty Winch Cables (x4<br>Reels)<br>Other (LOCATED IN JHB) Lot to be sold STC                                                                                                                                                                                                                                                                                                                                                                                                                                                                                                                                                                                                                                                                                                                                                                                                                                                                                                                                                                                                                                                                                                                                                                                                                                                                                                                                                                                                                                                                                                                                                                                                                                                                                                                                                                                                                                                                                                                                                                                                                                            |
| 87<br>5x Mundo 5-Step Aluminium Ladder<br>Other (Located in JHB) Lot to be sold STC                                                                                                                                                                      | 88<br>2015 Nissan UD80 Box Body Truck<br>Year: 2015<br>Vin No: ADDH1100000007573<br>Mileage: 515304<br>Other Starter / Km's as per ODO (LOCATED IN<br>JHB) Lot to be sold STC                                                                                                                                                                                                                                                                                                                                                                                                                                                                                                                                                                                                                                                                                                                                                                                                                                                                                                                                                                                                                                                                                                                                                                                                                                                                                                                                                                                                                                                                                                                                                                                                                                                                                                                                                                                                                                                                                                                                                    |
| 89 Manufactured 1982 Registered 1995<br>Clayson Double Axle Tanker Trailer<br>Vear: Manufactured 1982 Registered 1995<br>Vin No: 04287678<br>Other Runner (LOCATED IN JHB) Lot to be<br>Sold STC                                                         | 90<br><b>2006 Volvo FM440 Twinsteer</b><br><b>Chassis Cab</b><br>Year: 2006<br>Vin No: YV2JHV0GX6A622217<br>Eng No: D90124699<br>Mileage: 384897<br>Other Starter / Km's as per ODO (LOCATED IN<br>JHB)( Natis Delay) Lot to be sold STC                                                                                                                                                                                                                                                                                                                                                                                                                                                                                                                                                                                                                                                                                                                                                                                                                                                                                                                                                                                                                                                                                                                                                                                                                                                                                                                                                                                                                                                                                                                                                                                                                                                                                                                                                                                                                                                                                         |
| 91<br><b>2019 Registered 2014 Manufactured</b><br><b>Roadhog Tri Axle Stepdeck Lowbed</b><br><b>Trailer</b><br>Year: 2019 Registered 2014 Manufactured<br>Vin No: AE90342CADD9K1479<br>Other Runner (LOCATED IN JHB) (Natis Delay)<br>Lot to be sold STC | 92<br><b>2006 International 9800i 6x4</b><br><b>Mechanical Horse with Hydraulics</b><br>Year: 2006<br>Vin No: 93SRUAPT36R212844<br>Mileage: 801307<br>Other Starter / Km's as per ODO (LOCATED IN<br>JHB) Lot to be sold STC                                                                                                                                                                                                                                                                                                                                                                                                                                                                                                                                                                                                                                                                                                                                                                                                                                                                                                                                                                                                                                                                                                                                                                                                                                                                                                                                                                                                                                                                                                                                                                                                                                                                                                                                                                                                                                                                                                     |
| 93<br><b>2017 SAMTOR Double Axle</b><br><b>Chemical Trailer with Pup Tank</b><br>Year: 2017<br>Vin No: STV1457 / AA9B218MA6KBT1609<br>Other Runner (LOCATED IN JHB) Lot to be<br>Sold STC                                                                | 94<br><b>2018 Mercedes-Benz Actros 2645</b><br><b>6x4 Mechanical Horse</b><br>Year: 2018<br>Vin No: WDB96342460239629<br>Mileage: 680550<br>Other Starter / Km's as per ODO (LOCATED IN<br>JHB)( Natis Delay) Lot to be sold STC                                                                                                                                                                                                                                                                                                                                                                                                                                                                                                                                                                                                                                                                                                                                                                                                                                                                                                                                                                                                                                                                                                                                                                                                                                                                                                                                                                                                                                                                                                                                                                                                                                                                                                                                                                                                                                                                                                 |
|                                                                                                                                                                                                                                                          | SEPT - 5 SEPT<br>ARTS AT 10AM ENDS FROM 12PM                                                                                                                                                                                                                                                                                                                                                                                                                                                                                                                                                                                                                                                                                                                                                                                                                                                                                                                                                                                                                                                                                                                                                                                                                                                                                                                                                                                                                                                                                                                                                                                                                                                                                                                                                                                                                                                                                                                                                                                                                                                                                     |