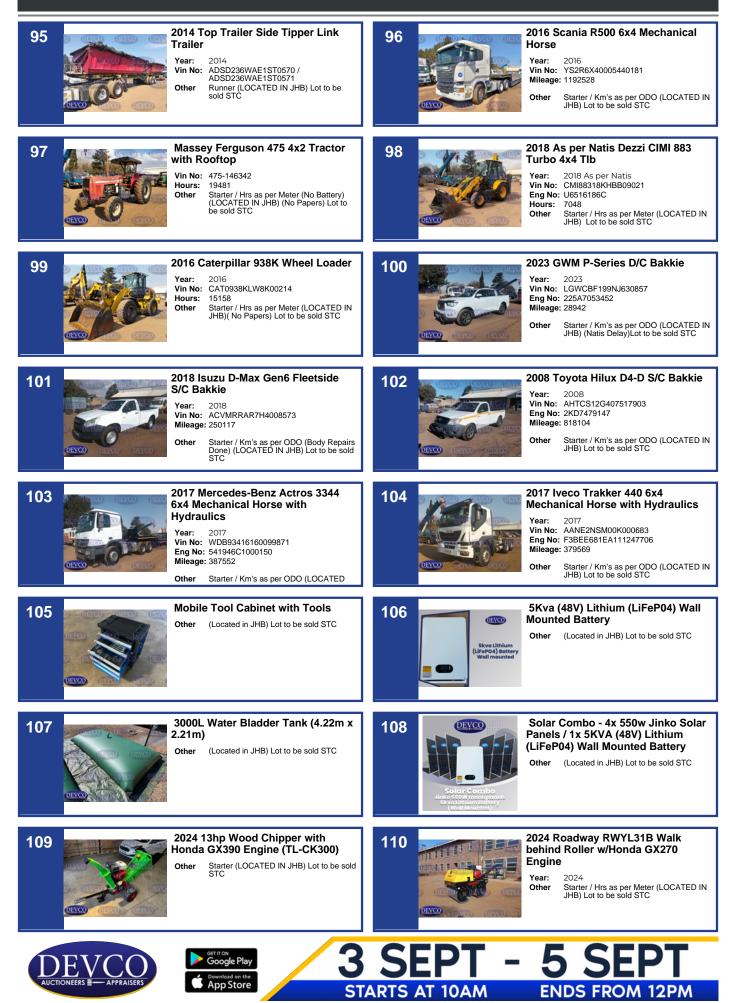

|





| 127<br>Provide the second | 128<br><b>2007 VW Transporter Panelvan TDi</b><br>Year: 2007<br>Vin No: WV1ZZZ7HZ7H041581<br>Mileage: 239443<br>Other Starter / Km's as per ODO (LOCATED IN<br>JHB) Lot to be sold STC                         |
|----------------------------------------------------------------------------------------------------------------------------------------------------------------------------------------------------------------------------------------------------------------------------------------------------------------------------------------------------------------------------------------------------------------------------------------------------------------------------------------------------------------------------------------------------------------------------