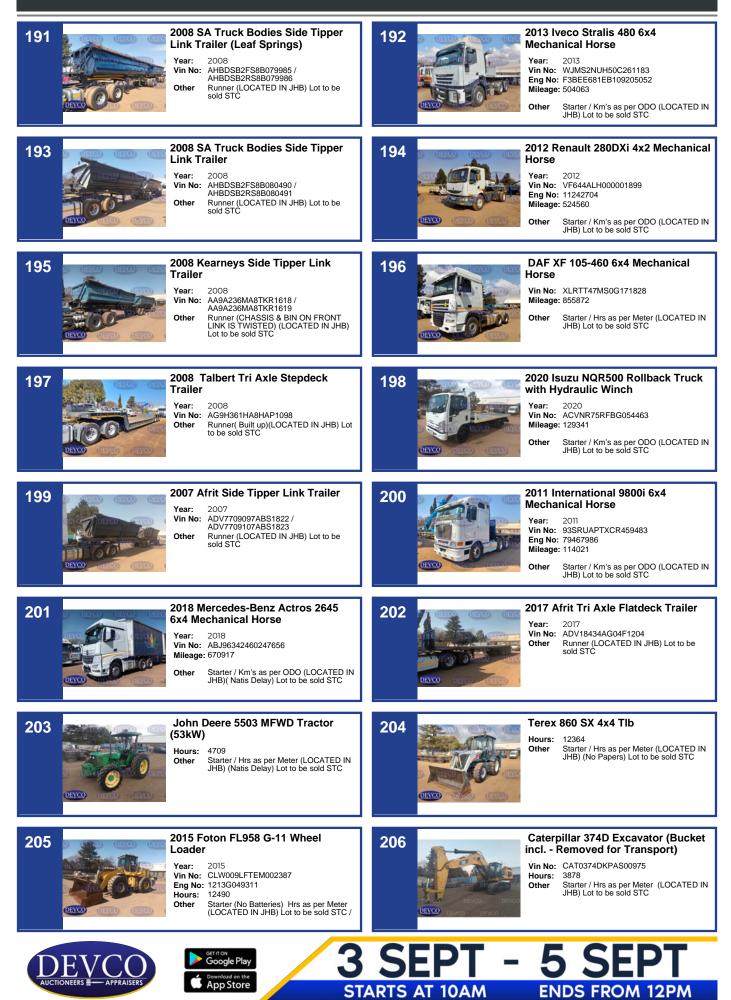

| 79<br>2007 Bell 315SJ Turbo 4x4 TLB<br>Year: 2007<br>Hours: 71208<br>Other Starter / Hrs as per Meter (LOCATED IN<br>JHB) Lot to be sold STC                                                                                                             | 80<br>Final Strain |
|----------------------------------------------------------------------------------------------------------------------------------------------------------------------------------------------------------------------------------------------------------|----------------------------------------------------------------------------------------------------------------------------------------------------------------------------------------------------------------------------------------------------------------------------------------------------------------------------------------------------------------------------------------------------------------------------------------------------------------------------------------------------------------------------------------------------------------------------------------------------------------------------------------------------------------------------------------------------------------------------------------------------------------------------------------------------------------------------------------------------------------------------------------------------------------------------------------------------------------------------------------------------------------------------------------------------------------------------------------------------------------------------------------------------------------------------------------------------------------------------------------------------------------------------------------------------------------------------------------------------------------------------------------------------------------------------------------------------------------------------------------------------------------------------------------------------------------------------------------------------------------------------------------------------------------------------------------------------------------------------------------------------------------------------------------------------------------------------------------------------------------------------------------------------------------------------------------------------------------------------------------------------------------------------------------------------------------------------------------------------------------------------------|
| 81 Mobile Tool Cabinet with Tools<br>Other (Located in JHB) Lot to be sold STC                                                                                                                                                                           | 82<br>Skva (48V) Lithium (LiFeP04) Wall<br>Mounted Battery<br>Other (Located in JHB) Lot to be sold STC                                                                                                                                                                                                                                                                                                                                                                                                                                                                                                                                                                                                                                                                                                                                                                                                                                                                                                                                                                                                                                                                                                                                                                                                                                                                                                                                                                                                                                                                                                                                                                                                                                                                                                                                                                                                                                                                                                                                                                                                                          |
| 83<br>3000L Water Bladder Tank (4.22m x<br>2.21m)<br>Other (Located in JHB) Lot to be sold STC                                                                                                                                                           | 84<br>2024 13hp Wood Chipper with<br>Honda GX390 Engine (TL-CK300)<br>Other Starter (LOCATED IN JHB) Lot to be sold<br>STC                                                                                                                                                                                                                                                                                                                                                                                                                                                                                                                                                                                                                                                                                                                                                                                                                                                                                                                                                                                                                                                                                                                                                                                                                                                                                                                                                                                                                                                                                                                                                                                                                                                                                                                                                                                                                                                                                                                                                                                                       |
| 85<br><b>2024 Roadway RWYL31B Walk</b><br>behind Roller w/Honda GX270<br>Engine<br>Year: 2024<br>Other Starter / Hrs as per Meter (LOCATED IN<br>JHB) Lot to be sold STC                                                                                 | 86 Heavy Duty Winch Cables (x4<br>Reels)<br>Other (LOCATED IN JHB) Lot to be sold STC                                                                                                                                                                                                                                                                                                                                                                                                                                                                                                                                                                                                                                                                                                                                                                                                                                                                                                                                                                                                                                                                                                                                                                                                                                                                                                                                                                                                                                                                                                                                                                                                                                                                                                                                                                                                                                                                                                                                                                                                                                            |
| 87<br>5x Mundo 5-Step Aluminium Ladder<br>Other (Located in JHB) Lot to be sold STC                                                                                                                                                                      | 88<br>2015 Nissan UD80 Box Body Truck<br>Year: 2015<br>Vin No: ADDH1100000007573<br>Mileage: 515304<br>Other Starter / Km's as per ODO (LOCATED IN<br>JHB) Lot to be sold STC                                                                                                                                                                                                                                                                                                                                                                                                                                                                                                                                                                                                                                                                                                                                                                                                                                                                                                                                                                                                                                                                                                                                                                                                                                                                                                                                                                                                                                                                                                                                                                                                                                                                                                                                                                                                                                                                                                                                                    |
| 89 Manufactured 1982 Registered 1995<br>Clayson Double Axle Tanker Trailer<br>Vear: Manufactured 1982 Registered 1995<br>Vin No: 04287678<br>Other Runner (LOCATED IN JHB) Lot to be<br>Sold STC                                                         | 90<br><b>2006 Volvo FM440 Twinsteer</b><br><b>Chassis Cab</b><br>Year: 2006<br>Vin No: YV2JHV0GX6A622217<br>Eng No: D90124699<br>Mileage: 384897<br>Other Starter / Km's as per ODO (LOCATED IN<br>JHB)( Natis Delay) Lot to be sold STC                                                                                                                                                                                                                                                                                                                                                                                                                                                                                                                                                                                                                                                                                                                                                                                                                                                                                                                                                                                                                                                                                                                                                                                                                                                                                                                                                                                                                                                                                                                                                                                                                                                                                                                                                                                                                                                                                         |
| 91<br><b>2019 Registered 2014 Manufactured</b><br><b>Roadhog Tri Axle Stepdeck Lowbed</b><br><b>Trailer</b><br>Year: 2019 Registered 2014 Manufactured<br>Vin No: AE90342CADD9K1479<br>Other Runner (LOCATED IN JHB) (Natis Delay)<br>Lot to be sold STC | 92<br><b>2006 International 9800i 6x4</b><br><b>Mechanical Horse with Hydraulics</b><br>Year: 2006<br>Vin No: 93SRUAPT36R212844<br>Mileage: 801307<br>Other Starter / Km's as per ODO (LOCATED IN<br>JHB) Lot to be sold STC                                                                                                                                                                                                                                                                                                                                                                                                                                                                                                                                                                                                                                                                                                                                                                                                                                                                                                                                                                                                                                                                                                                                                                                                                                                                                                                                                                                                                                                                                                                                                                                                                                                                                                                                                                                                                                                                                                     |
| 93<br><b>2017 SAMTOR Double Axle</b><br><b>Chemical Trailer with Pup Tank</b><br>Year: 2017<br>Vin No: STV1457 / AA9B218MA6KBT1609<br>Other Runner (LOCATED IN JHB) Lot to be<br>Sold STC                                                                | 94<br><b>2018 Mercedes-Benz Actros 2645</b><br><b>6x4 Mechanical Horse</b><br>Year: 2018<br>Vin No: WDB96342460239629<br>Mileage: 680550<br>Other Starter / Km's as per ODO (LOCATED IN<br>JHB)( Natis Delay) Lot to be sold STC                                                                                                                                                                                                                                                                                                                                                                                                                                                                                                                                                                                                                                                                                                                                                                                                                                                                                                                                                                                                                                                                                                                                                                                                                                                                                                                                                                                                                                                                                                                                                                                                                                                                                                                                                                                                                                                                                                 |
|                                                                                                                                                                                                                                                          | SEPT - 5 SEPT<br>ARTS AT 10AM ENDS FROM 12PM                                                                                                                                                                                                                                                                                                                                                                                                                                                                                                                                                                                                                                                                                                                                                                                                                                                                                                                                                                                                                                                                                                                                                                                                                                                                                                                                                                                                                                                                                                                                                                                                                                                                                                                                                                                                                                                                                                                                                                                                                                                                                     |