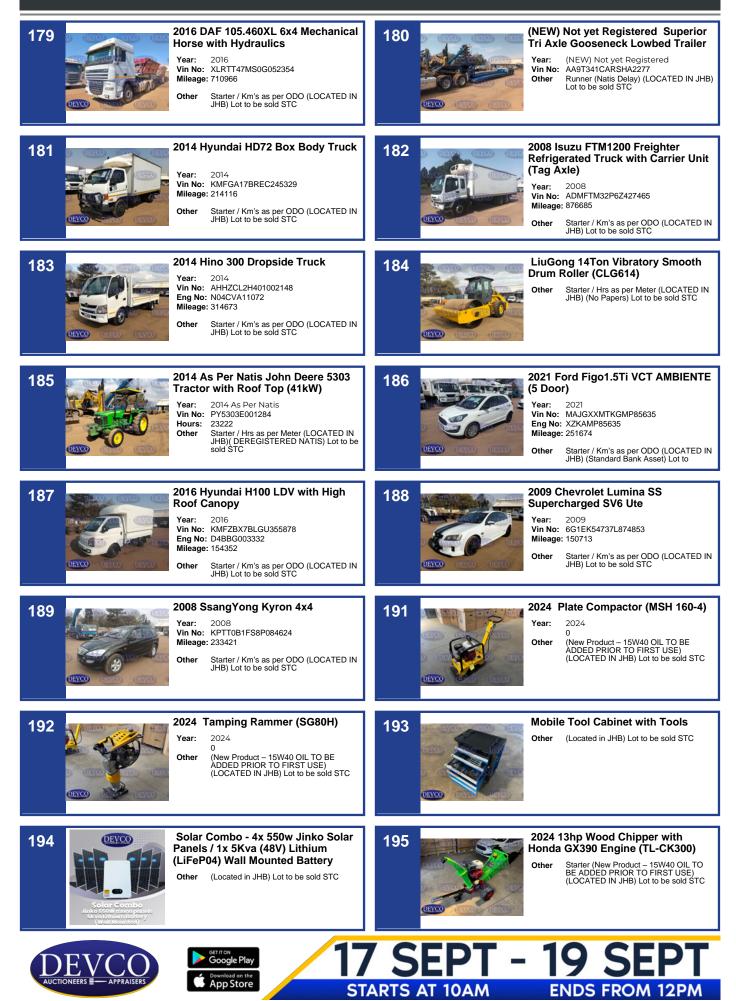

|









STARTS







| 400<br>Final Stress Stres | 401<br>2022 Nissan NP200 1.6 Petrol<br>Year: 2022<br>Vin No: ADNUSN1D5U0201178<br>Eng No: K7MF710UK28420<br>Mileage: 168532<br>Other Starter / Km's as per ODO (LOCATED IN<br>JHB) Lot to be sold STC                                  |
|--------------------------------------------------------------------------------------------------------------------------------------------------------------------------------------------------------------------------------------------------------------------------------------------------------------------------------------------------------------------------------------------------------------------------------------------------------------------------------------------------------------------------------------