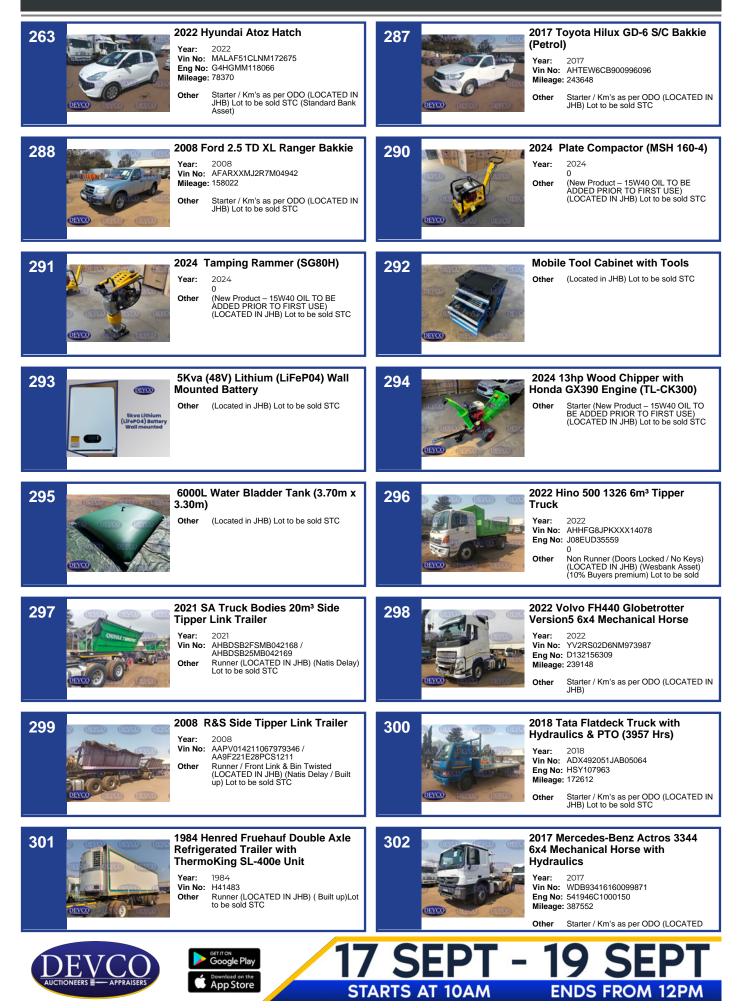

|









STARTS







| 400<br>Final Stress Stres | 401<br>2022 Nissan NP200 1.6 Petrol<br>Year: 2022<br>Vin No: ADNUSN1D5U0201178<br>Eng No: K7MF710UK28420<br>Mileage: 168532<br>Other Starter / Km's as per ODO (LOCATED IN<br>JHB) Lot to be sold STC                                  |
|--------------------------------------------------------------------------------------------------------------------------------------------------------------------------------------------------------------------------------------------------------------------------------------------------------------------------------------------------------------------------------------------------------------------------------------------------------------------------------------------------------------------------------------------------