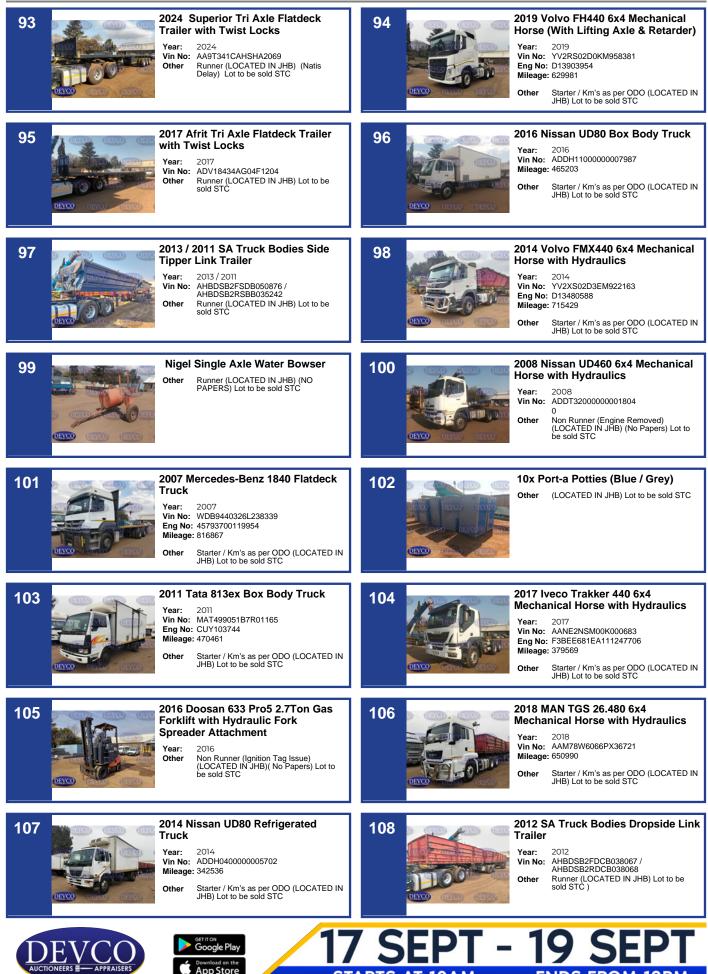

STARTS AT 10AM

ENDS FROM 12P

| 109<br><b>2019 SA Truck Bodies Side Tipper</b><br>Link<br>Year: 2019<br>Vin AHBDSB2FSKB025808 /<br>AHBDSB2FSKB025809<br>Other Runner (LOCATED IN JHB) Lot to be<br>Sold STC                                                                                           | 110<br>2023 Hyundai Staria 2.2D Bus<br>Year: 2023<br>Vin No: KMHYC811MPU103584<br>Eng No: D4HBPU319419<br>Mileage: 95224<br>Other Starter / Km's as per ODO (LOCATED IN<br>JHB) Lot to be sold STC                                                                                                                                                                                                                                                                                                                                                                                                                                                                                                                                                                                                                                                                                                                                                                                                                                                                                                                                                                                                                                                                                                                                                                                                                                                                                                                                                                                                                                                                                                                                                                                                                                                                                                                                                                                                                                                                                                                               |
|-----------------------------------------------------------------------------------------------------------------------------------------------------------------------------------------------------------------------------------------------------------------------|----------------------------------------------------------------------------------------------------------------------------------------------------------------------------------------------------------------------------------------------------------------------------------------------------------------------------------------------------------------------------------------------------------------------------------------------------------------------------------------------------------------------------------------------------------------------------------------------------------------------------------------------------------------------------------------------------------------------------------------------------------------------------------------------------------------------------------------------------------------------------------------------------------------------------------------------------------------------------------------------------------------------------------------------------------------------------------------------------------------------------------------------------------------------------------------------------------------------------------------------------------------------------------------------------------------------------------------------------------------------------------------------------------------------------------------------------------------------------------------------------------------------------------------------------------------------------------------------------------------------------------------------------------------------------------------------------------------------------------------------------------------------------------------------------------------------------------------------------------------------------------------------------------------------------------------------------------------------------------------------------------------------------------------------------------------------------------------------------------------------------------|
| 1111<br>2019 Ford Ranger 2.2 TDCi<br>SuperCab Bakkie<br>Year: 2019<br>Vin No: AFAGXXMJ2GJM08529<br>Eng No: PF2KGJM08529<br>Mileage: 167069<br>Other Starter / Km's as per ODO (LOCATED IN<br>JHB) Lot to be sold STC                                                  | 112<br>2019 Nissan Almera 1.5 Acenta A/T<br>Year: 2019<br>Vin No: MDHBBAN17Z0728339<br>Mileage: 173134<br>Other Starter / Km's as per ODO (LOCATED IN<br>JHB) Lot to be sold STC                                                                                                                                                                                                                                                                                                                                                                                                                                                                                                                                                                                                                                                                                                                                                                                                                                                                                                                                                                                                                                                                                                                                                                                                                                                                                                                                                                                                                                                                                                                                                                                                                                                                                                                                                                                                                                                                                                                                                 |
| 113<br>2021 VW Polo Vivo 1.4 Trendline<br>Year: 2021<br>Vin No: AAVZZZ6RZMU012981<br>Mileage: 61739<br>Other Starter / Km's as per ODO (LOCATED IN<br>JHB) Lot to be sold STC                                                                                         | 114<br>2021 Kia Seltos 1.6 EX<br>Year: 2021<br>Vin No: MZBER814LMN175092<br>Mileage: 23181<br>Other Starter / Km's as per ODO (LOCATED IN<br>JHB) Lot to be sold STC                                                                                                                                                                                                                                                                                                                                                                                                                                                                                                                                                                                                                                                                                                                                                                                                                                                                                                                                                                                                                                                                                                                                                                                                                                                                                                                                                                                                                                                                                                                                                                                                                                                                                                                                                                                                                                                                                                                                                             |
| 115       2021 FAW 33.420FT 6x4 Mechanical Horse with Hydraulics         Year:       2021         Vin No:       AAK3342FTLB062473         Mileage:       296365         Other       Starter / Km's as per ODO (No Hydraulic Tank) (LOCATED IN JHB) Lot to be sold STC | 116<br>2021 FAW 33.420FT 6x4 Mechanical<br>Horse with Hydraulics<br>Year: 2021<br>Vin No: AAK3342FTLB051357<br>Mileage: 303614<br>Other Starter / Km's as per ODO (LOCATED IN<br>JHB) Lot to be sold STC                                                                                                                                                                                                                                                                                                                                                                                                                                                                                                                                                                                                                                                                                                                                                                                                                                                                                                                                                                                                                                                                                                                                                                                                                                                                                                                                                                                                                                                                                                                                                                                                                                                                                                                                                                                                                                                                                                                         |
| 118<br>2019 VW Polo TSi<br>Year: 2019<br>Vin No: AAVZZZWZKU092565<br>Mileage: 128320<br>Other Starter / Km's as per ODO (LOCATED IN<br>JHB) Lot to be sold STC                                                                                                        | 119<br>2016 Ford Ranger 2.2 TDCi XL D/C<br>Bakkie<br>Year: 2016<br>Vin No: AFAPXXMJ2PFY87590<br>Mileage: 180553<br>Other Starter / Km's as per ODO (LOCATED IN<br>JHB) Lot to be sold STC                                                                                                                                                                                                                                                                                                                                                                                                                                                                                                                                                                                                                                                                                                                                                                                                                                                                                                                                                                                                                                                                                                                                                                                                                                                                                                                                                                                                                                                                                                                                                                                                                                                                                                                                                                                                                                                                                                                                        |
| 120<br><b>2020 Ford Ranger S/C Bakkie</b><br>Year: 2020<br>Vin No: AFANXXMJ2NLL30438<br>Mileage: 96645<br>Other Starter / Km's as per ODO (LOCATED IN<br>JHB) Lot to be sold STC                                                                                      | 121<br><b>2011 Caterpiller 777F RDT Dump</b><br><b>Truck</b><br>Year: 2011<br>Vin No: CAT0777FVJXP00225<br>Hours: 3882<br>Other Starter / Hrs as per Meter (LOCATED IN<br>JHB) Lot to be sold STC                                                                                                                                                                                                                                                                                                                                                                                                                                                                                                                                                                                                                                                                                                                                                                                                                                                                                                                                                                                                                                                                                                                                                                                                                                                                                                                                                                                                                                                                                                                                                                                                                                                                                                                                                                                                                                                                                                                                |
| 122<br><b>2021 VW Polo 1.0 TSi Trendline</b><br>Year: 2021<br>Vin No: AAVZZZAWZMU067809<br>0<br>Other Starter / Km's as per ODO (LOCATED IN<br>JHB) Lot to be sold STC                                                                                                | 123<br><b>2021 Ford Ranger Bakkie</b><br>Year: 2021<br>Vin No: AFANXXMJ2NLL27361<br>Mileage: 177650<br>Other Starter / Km's as per ODO (LOCATED IN<br>JHB) Lot to be sold STC                                                                                                                                                                                                                                                                                                                                                                                                                                                                                                                                                                                                                                                                                                                                                                                                                                                                                                                                                                                                                                                                                                                                                                                                                                                                                                                                                                                                                                                                                                                                                                                                                                                                                                                                                                                                                                                                                                                                                    |
| 124<br><b>2018 Ford Ranger ClubCab Bakkie</b><br>Year: 2018<br>Vin No: AFAGXXMJ2GHR79667<br>Eng No: PF2KGHR79667<br>Mileage: 175514<br>Other Starter / Km's as per ODO (LOCATED IN<br>JHB) Lot to be sold STC                                                         | 125<br>The solution of the solut |
|                                                                                                                                                                                                                                                                       | ARTS AT 10AM ENDS FROM 12PM                                                                                                                                                                                                                                                                                                                                                                                                                                                                                                                                                                                                                                                                                                                                                                                                                                                                                                                                                                                                                                                                                                                                                                                                                                                                                                                                                                                                                                                                                                                                                                                                                                                                                                                                                                                                                                                                                                                                                                                                                                                                                                      |