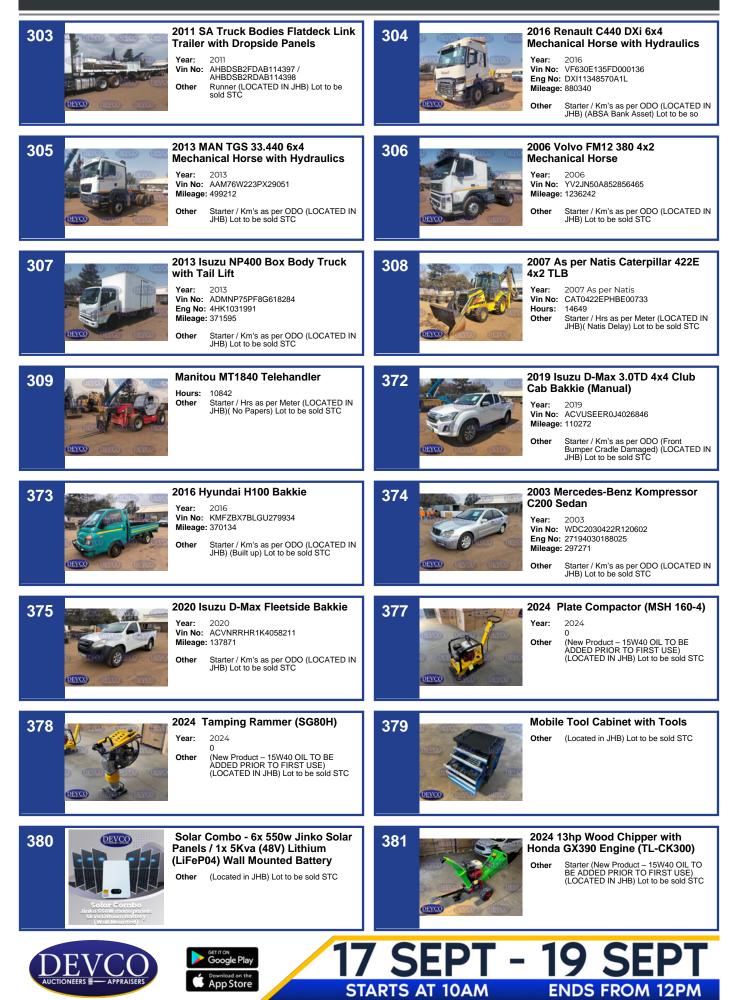

|









STARTS







| 400<br>Final Stress Stres | 401<br>2022 Nissan NP200 1.6 Petrol<br>Year: 2022<br>Vin No: ADNUSN1D5U0201178<br>Eng No: K7MF710UK28420<br>Mileage: 168532<br>Other Starter / Km's as per ODO (LOCATED IN<br>JHB) Lot to be sold STC                                  |
|----------------------------------------------------------------------------------------------------------------------------------------------------------------------------------------------------------------------------------------------------------------------------------------------------------------------------------------------------------------------------------------------------------------------------------------------------------------------------------------------------------------------------------------------------