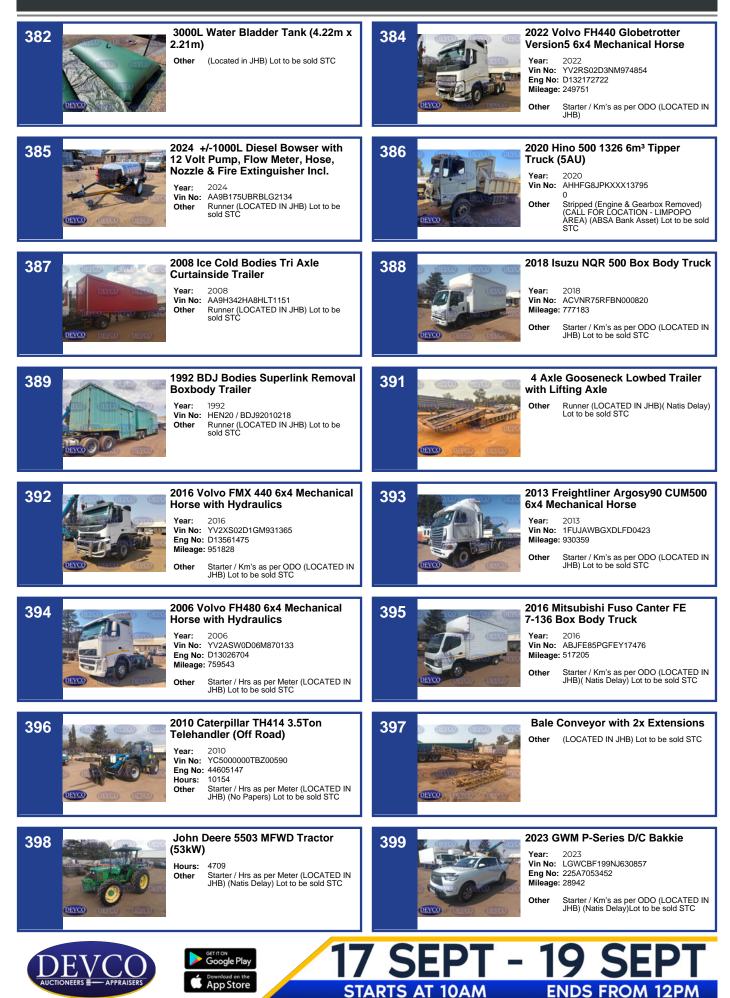

|









STARTS







| 400<br>Final Stress Stres | 401<br>2022 Nissan NP200 1.6 Petrol<br>Year: 2022<br>Vin No: ADNUSN1D5U0201178<br>Eng No: K7MF710UK28420<br>Mileage: 168532<br>Other Starter / Km's as per ODO (LOCATED IN<br>JHB) Lot to be sold STC                                  |
|------------------------------------------------------------------------------------------------------------------------------------------------------------------------------------------------------------------------------------------------------------------------------------------------------------------------------------------------------------------------------------------------------------------------------------------------------------------------------------------------------------------------------------------------------