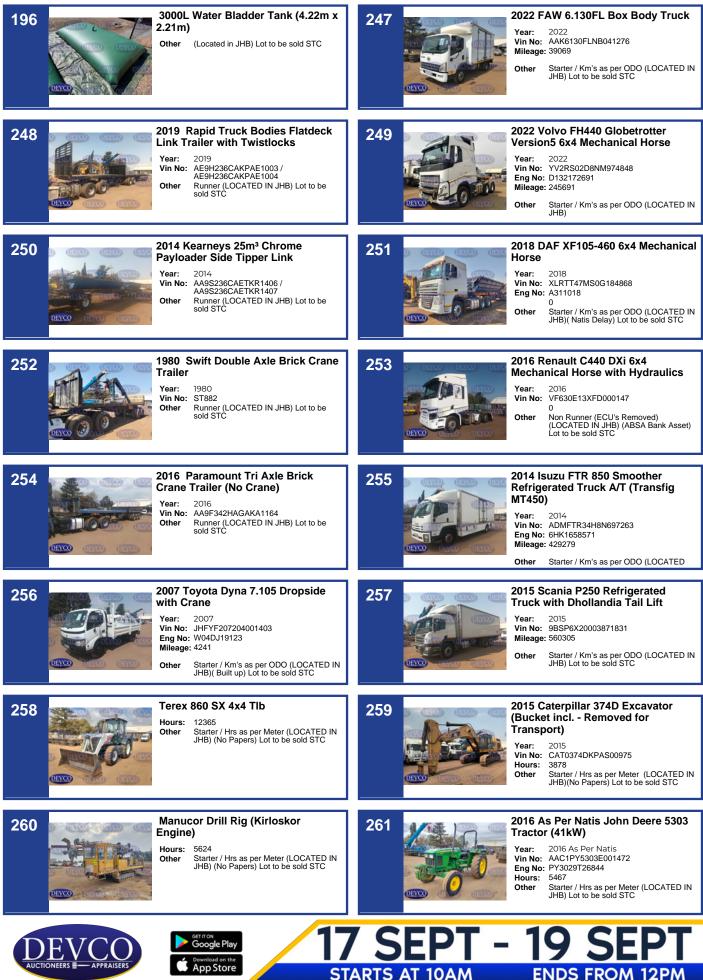

|









STARTS







| 400<br>Final Stress Stres | 401<br>2022 Nissan NP200 1.6 Petrol<br>Year: 2022<br>Vin No: ADNUSN1D5U0201178<br>Eng No: K7MF710UK28420<br>Mileage: 168532<br>Other Starter / Km's as per ODO (LOCATED IN<br>JHB) Lot to be sold STC                                  |
|----------------------------------------------------------------------------------------------------------------------------------------------------------------------------------------------------------------------------------------------------------------------------------------------------------------------------------------------------------------------------------------------------------------------------------------------------------------------------------------------------------------------------------------