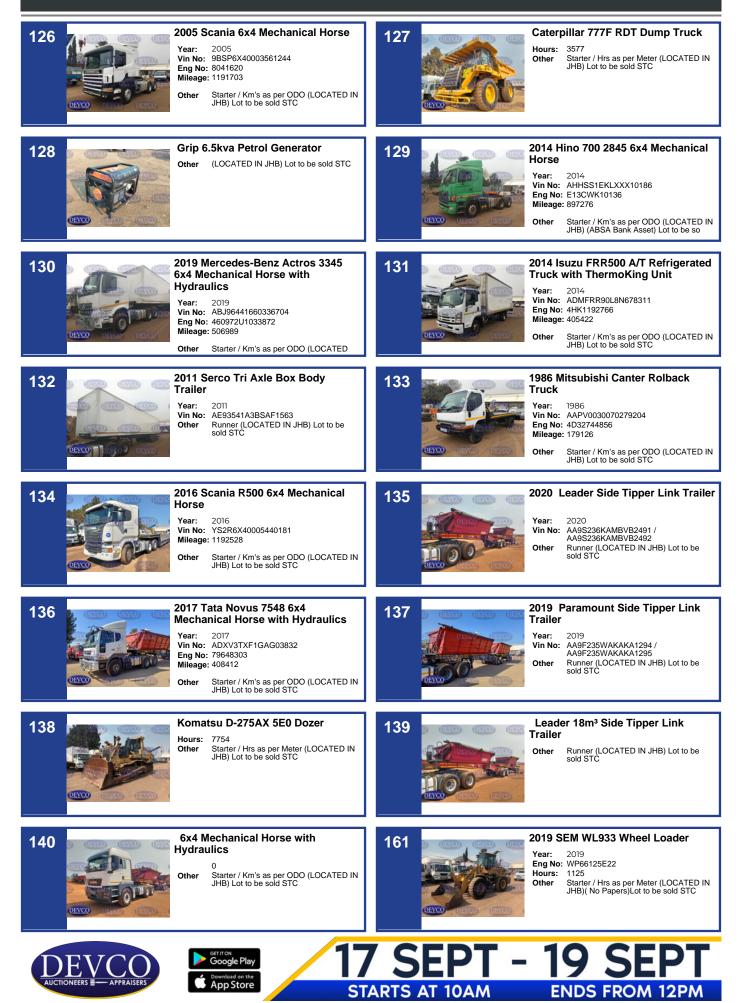

|









STARTS







| 400<br>Final Stress Stres | 401<br>2022 Nissan NP200 1.6 Petrol<br>Year: 2022<br>Vin No: ADNUSN1D5U0201178<br>Eng No: K7MF710UK28420<br>Mileage: 168532<br>Other Starter / Km's as per ODO (LOCATED IN<br>JHB) Lot to be sold STC                                  |
|----------------------------------------------------------------------------------------------------------------------------------------------------------------------------------------------------------------------------------------------------------------------------------------------------------------------------------------------------------------------------------------------------------------------------------------------------------------------------------------------------------------------------------