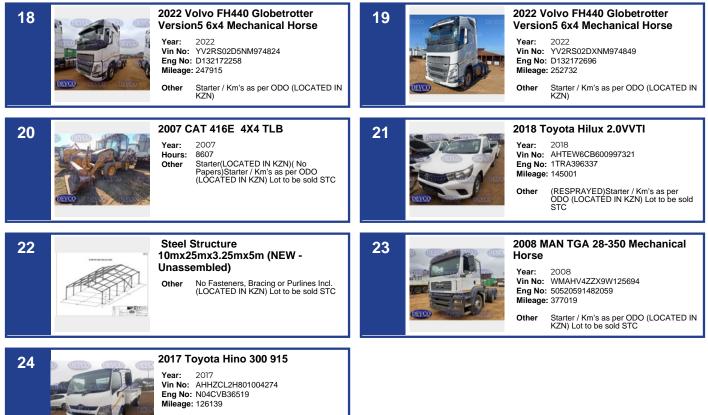

## KZN

| 2<br>2008 MAN TGM 15-240<br>Year: 2008<br>Vin No: AAMN630141PX19883<br>Eng No: 20817245151728<br>Mileage: 510444<br>Other Starter / Km's as per ODO (LOCATED IN<br>KZN) Lot to be sold STC                                  | 3<br>2018 Atlas Copco V5 Towerlight<br>(WUX915331)<br>Other Starter (No Papers) (LOCATED IN KZN)<br>Lot to be sold STC                                                                                                  |
|-----------------------------------------------------------------------------------------------------------------------------------------------------------------------------------------------------------------------------|-------------------------------------------------------------------------------------------------------------------------------------------------------------------------------------------------------------------------|
| 4<br><b>2010 Afrit Side Tipper Link Trailer</b><br>Year: 2010<br>Vin No: ADV16337AA07T0631 /<br>ADV16337AA08T0632<br>Other (LOCATED IN KZN) (Natis Delay)                                                                   | 5<br>Dalian 4Ton Forklift<br>Hours: 5371<br>Other Starter (REFURBISHED) (No Papers)                                                                                                                                     |
| 6 2018 Atlas Copco V5<br>Towerlight.(SN:WUX915327)<br>Other Starter (No Papers) (LOCATED IN KZN)<br>Lot to be sold STC                                                                                                      | 7<br>2013 Hino 300 Closed Body Truck<br>Year: 2013<br>Vin No: AHHCCK3H301000132<br>Eng No: N04CVA12998<br>Mileage: 254345<br>Other Starter / Km's as per ODO (LOCATED IN<br>KZN) Lot to be sold STC                     |
| 8<br>Vostosun VSL 12H Loader<br>Cher Starter / Hrs as per Meter (BRAKES<br>NEEDS ATTENTION) (No Papers)<br>(LOCATED IN KZN) Lot to be sold STC                                                                              | 9<br>2017 Toyota Hilux 2.0 VVTI<br>Year: 2017<br>Vin No: AHTEW6CB800991777<br>Eng No: 1TRA088788<br>Mileage: 14551<br>Other (RESPRAYED)Starter / Km's as per<br>000 (LOCATED IN KZN) Lot to be sold<br>STC              |
| 10<br><b>2016 Toyota Hilux 2.0 VVTI</b><br>Year: 2016<br>Yin No: AHTEW6CB800991729<br>Eng No: 1TRA087702<br>Mileage: 149725<br>Other (RESPRAYED)Starter / Km's as per<br>ODO (LOCATED IN KZN) Lot to be sold<br>STC         | 11<br>1992 Hino F Series With HIAB 6 Ton<br>Crane<br>Year: 1992<br>Vin No: SHA33010062<br>Eng No: VU02013SA002697W<br>Mileage: 577926<br>Other Starter(LOCATED IN KZN) (Natis Delay)                                    |
| 12<br>Series 2021 Ford Ecosport 1.0 Ecoboost<br>Titan<br>Year: 2021<br>Vin No: WF01XXERK1LL71959<br>Eng No: LL71959<br>Mileage: 56556<br>Other Starter (STANDARD BANK ASSET)<br>(LOCATED IN KZN) Lot to be sold STC         | 13<br>2021 FAW 8-140FL<br>Year: 2021<br>Yin No: AAK8140FLMB082905<br>Eng No: ISF38S314176928946<br>Mileage: 1807<br>Other Starter / Km's as per ODO (LOCATED IN<br>KZN) Lot to be sold STC                              |
| 14<br>Search 2022 GWM Steed 5 2.0VGT<br>Year: 2022<br>Vin No: LGWCBE171NB667789<br>Eng No: 22160009249<br>Mileage: 90723<br>Other Starter / Km's as per ODO (LOCATED IN<br>KZN) (Standard Bank Asset) Lot to be<br>sold STC | 15<br>2019 Renault Clio 1.2T<br>Year: 2019<br>Vin No: VF15R400E63153309<br>Eng No: H5FD403D145516<br>Mileage: 128118<br>Other Starter / Km's as per ODO (LOCATED IN<br>KZN) (Standard Bank Asset) Lot to be<br>Bold STC |
| 16<br>2022 Volvo FH440 Globetrotter<br>version5 6x4 Mechanical Horse<br>Year: 2022<br>Vin No: YV2RS02D2NM973582<br>Eng No: D132148834<br>Mileage: 244611<br>Other Starter / Km's as per ODO (LOCATED IN<br>KZN)             | 17<br>2022 Volvo FH440 Globetrotter<br>Version5 6x4 Mechanical Horse<br>Year: 2022<br>Vin No: YV2RS02D4NM973986<br>Eng No: D132156305<br>Mileage: 248160<br>Other Starter / Km's as per ODO (LOCATED IN<br>KZN)         |
|                                                                                                                                                                                                                             | ARTS AT 10AM ENDS FROM 12PM                                                                                                                                                                                             |