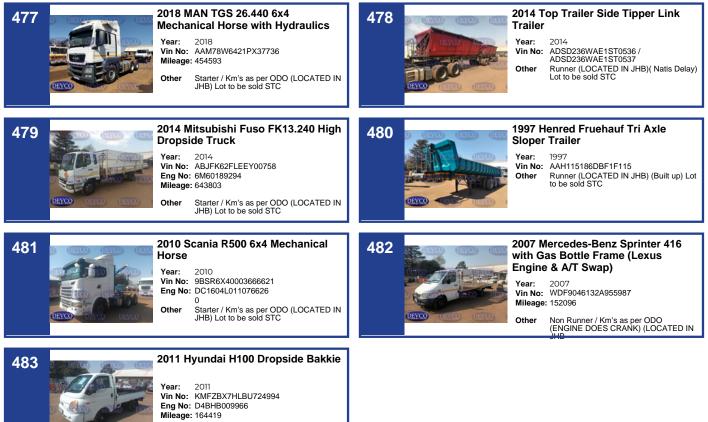

|



Other

Starter / Km's as per ODO (LOCATED IN JHB) Lot to be sold STC