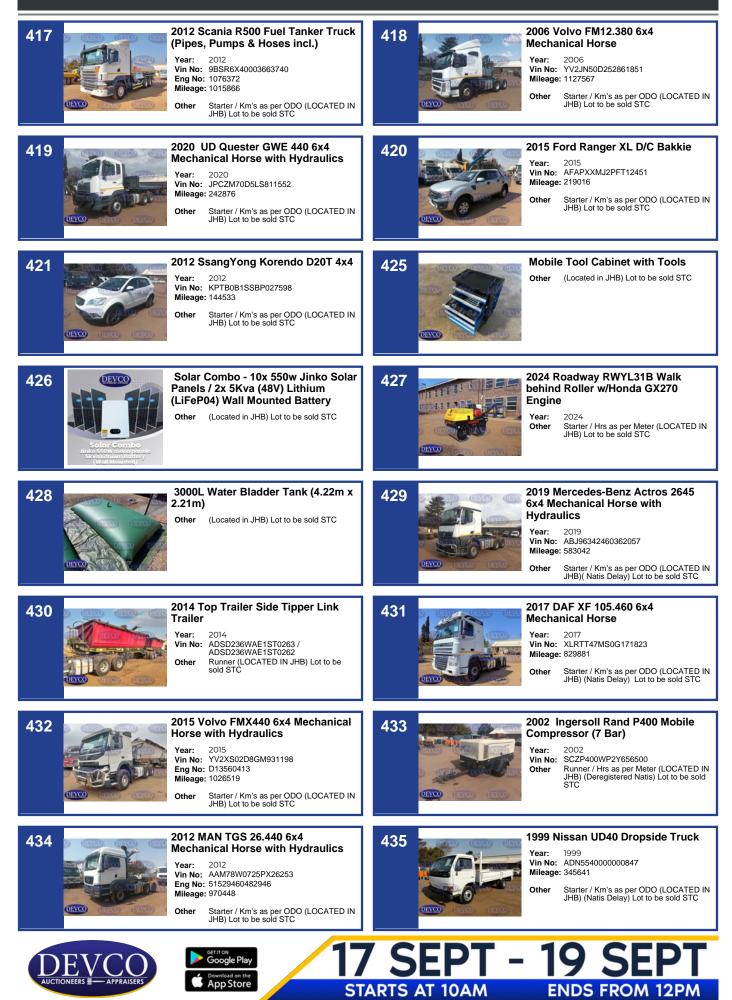

STARTS

| 400<br>Final Stress Stres | 401<br>2022 Nissan NP200 1.6 Petrol<br>Year: 2022<br>Vin No: ADNUSN1D5U0201178<br>Eng No: K7MF710UK28420<br>Mileage: 168532<br>Other Starter / Km's as per ODO (LOCATED IN<br>JHB) Lot to be sold STC                                  |
|----------------------------------------------------------------------------------------------------------------------------------------------------------------------------------------------------------------------------------------------------------------------------------------------------------------------------------------------------------------------------------------------------------------------------------------------------------------------------------------------------------------------------------------------------------------------------------------------------------------------------------------------------------------------------------------------------------------------------------------------------------------------------------------------------------------------------------------------------------------------------------------------------------------------------------------------------------------------------------------------------------------------------------------------------------------------------------------------------------------------------------------------------------------------------------------------------------------------------------------------------------------------------------------------------------------------------------------------------------------------------------------------------------------------------------------------------------------------------------------------------------------------------------------------------------------------------------------------------------------------------------------------------------------------------------------------------------------------------------------------------------------------------------------------------------------------------------------------------------------------------------------------------------------------------------------------------------------------------------------------------------------------------------------------------------------------------------------------------------------------------------|----------------------------------------------------------------------------------------------------------------------------------------------------------------------------------------------------------------------------------------|
| 402<br>Figure 1993 Toyota Camry 220SI A/T Sedan<br>Year: 1993<br>Vin No: SXV109501519<br>Eng No: SS0288742<br>Mileage: 324297<br>Other Starter / Km's as per ODO (LOCATED IN<br>JHB) Lot to be sold STC                                                                                                                                                                                                                                                                                                                                                                                                                                                                                                                                                                                                                                                                                                                                                                                                                                                                                                                                                                                                                                                                                                                                                                                                                                                                                                                                                                                                                                                                                                                                                                                                                                                                                                                                                                                                                                                                                                                          | 404<br>Vear: 2024<br>0<br>0<br>0<br>0<br>0<br>0<br>0<br>0<br>0<br>0<br>0<br>0<br>0                                                                                                                                                     |
| 405<br>Vear: 2024<br>0<br>Other (New Product – 15W40 OIL TO BE<br>ADDED PRIOR TO FIRST USE)<br>(LOCATED IN JHB) Lot to be sold STC                                                                                                                                                                                                                                                                                                                                                                                                                                                                                                                                                                                                                                                                                                                                                                                                                                                                                                                                                                                                                                                                                                                                                                                                                                                                                                                                                                                                                                                                                                                                                                                                                                                                                                                                                                                                                                                                                                                                                                                               | 406 Wobile Tool Cabinet with Tools Other (Located in JHB) Lot to be sold STC                                                                                                                                                           |
| 407<br>Stva (48V) Lithium (LiFeP04) Wall<br>Mounted Battery<br>Other (Located in JHB) Lot to be sold STC                                                                                                                                                                                                                                                                                                                                                                                                                                                                                                                                                                                                                                                                                                                                                                                                                                                                                                                                                                                                                                                                                                                                                                                                                                                                                                                                                                                                                                                                                                                                                                                                                                                                                                                                                                                                                                                                                                                                                                                                                         | 408<br><b>2024 Roadway RWYL31B Walk</b><br>behind Roller w/Honda GX270<br>Engine<br>Year: 2024<br>Other Starter / Hrs as per Meter (LOCATED IN<br>JHB) Lot to be sold STC                                                              |
| 409<br><b>Bood Water Bladder Tank (3.70m x</b><br><b>3.30m)</b><br>Other (Located in JHB) Lot to be sold STC                                                                                                                                                                                                                                                                                                                                                                                                                                                                                                                                                                                                                                                                                                                                                                                                                                                                                                                                                                                                                                                                                                                                                                                                                                                                                                                                                                                                                                                                                                                                                                                                                                                                                                                                                                                                                                                                                                                                                                                                                     | 410<br>Version5 6x4 Mechanical Horse<br>Year: 2022<br>Vin No: YV2RS02D0NM973581<br>Eng No: D132148827<br>Mileage: 239459<br>Other Starter / Km's as per ODO (LOCATED IN<br>JHB)                                                        |
| 411<br><b>2024 Superior 4 Axle Lowbed</b><br><b>Tailer with Dolley Trailer</b><br>Year: 2024<br>Vin No: AAST248CARSHA2301<br>Other Runner (LOCATED IN JHB) (Natis<br>Delay) Lot to be sold STC                                                                                                                                                                                                                                                                                                                                                                                                                                                                                                                                                                                                                                                                                                                                                                                                                                                                                                                                                                                                                                                                                                                                                                                                                                                                                                                                                                                                                                                                                                                                                                                                                                                                                                                                                                                                                                                                                                                                   | 412<br>2019 Mercedes-Benz Actros 2645<br>6x4 Mechanical Horse with<br>Hydraulics<br>Year: 2019<br>Vin No: ABJ96342460310133<br>Mileage: 650051<br>Other Starter / Km's as per ODO (LOCATED IN<br>JHB)( Natis Delay) Lot to be sold STC |
| 413<br>2005 Serco Tri Axle Refrigerated<br>Trailer with ThermoKing SL-400e<br>Unit<br>Year: 2005<br>Vin No: AE93B41A35SAF1187<br>Other Runner (LOCATED IN JHB) Lot to be<br>Sold STC                                                                                                                                                                                                                                                                                                                                                                                                                                                                                                                                                                                                                                                                                                                                                                                                                                                                                                                                                                                                                                                                                                                                                                                                                                                                                                                                                                                                                                                                                                                                                                                                                                                                                                                                                                                                                                                                                                                                             | 414<br><b>2017 Volvo FH440 6x4 Mechanical</b><br>Horse<br>Year: 2017<br>Vin No: YV2RS02DXHB823994<br>Mileage: 728834<br>Other Starter / Km's as per ODO (LOCATED IN<br>JHB) Lot to be sold STC                                         |
| 415<br><b>1996 Zelna Flatdeck Link Trailer</b><br><b>with Up Rights</b><br>Year: 1996<br>Yin No: AAPV0082100677852 /<br>AA91535MARZBJ1210<br>Other Runer (LOCATED IN JHB) (Built up)(<br>Natis Delay)Lot to be sold STC                                                                                                                                                                                                                                                                                                                                                                                                                                                                                                                                                                                                                                                                                                                                                                                                                                                                                                                                                                                                                                                                                                                                                                                                                                                                                                                                                                                                                                                                                                                                                                                                                                                                                                                                                                                                                                                                                                          | 416<br>2015 Volvo FMX440 6x4 Mechanical<br>Horse with Hydraulics<br>Year: 2015<br>Vin No: YV2XS02D3GM931366<br>Eng No: D13561481<br>Mileage: 926580<br>Other Starter / Km's as per ODO (LOCATED IN<br>JHB) Lot to be sold STC          |
|                                                                                                                                                                                                                                                                                                                                                                                                                                                                                                                                                                                                                                                                                                                                                                                                                                                                                                                                                                                                                                                                                                                                                                                                                                                                                                                                                                                                                                                                                                                                                                                                                                                                                                                                                                                                                                                                                                                                                                                                                                                                                                                                  | ARTS AT 10AM ENDS FROM 12PM                                                                                                                                                                                                            |