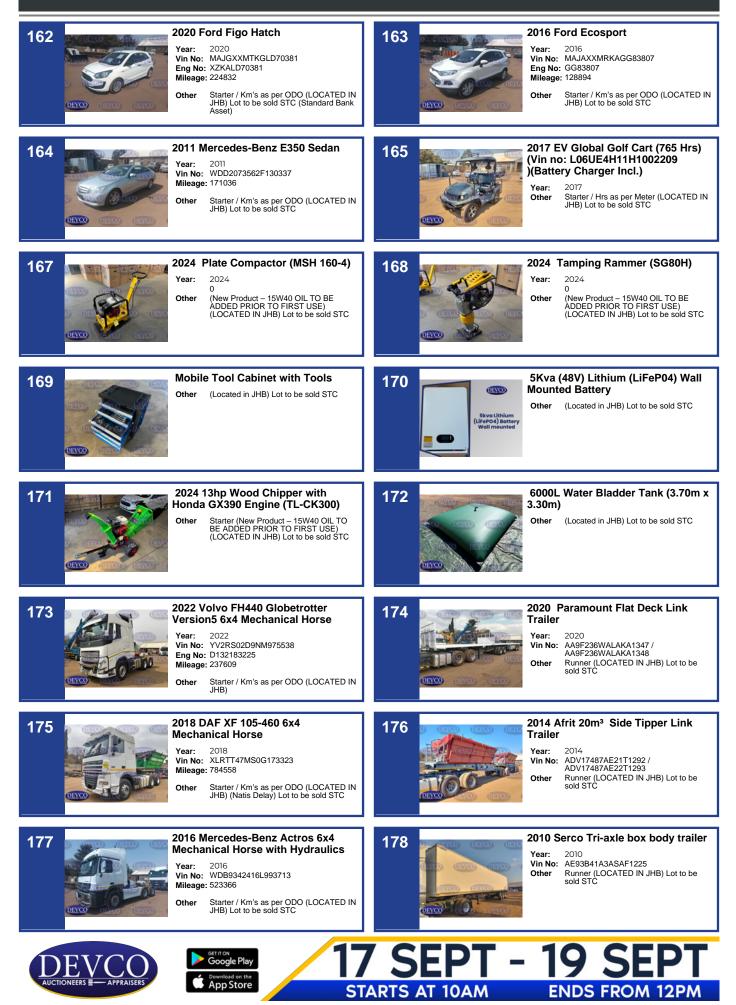

|









STARTS







| 400<br>Final Stress Stres | 401<br>2022 Nissan NP200 1.6 Petrol<br>Year: 2022<br>Vin No: ADNUSN1D5U0201178<br>Eng No: K7MF710UK28420<br>Mileage: 168532<br>Other Starter / Km's as per ODO (LOCATED IN<br>JHB) Lot to be sold STC                                  |
|------------------------------------------------------------------------------------------------------------------------------------------------------------------------------------------------------------------------------------------------------------------------------------------------------------------------------------------------------------------------------------------------------------------------------------------------------------------------------------------------------------------------------------