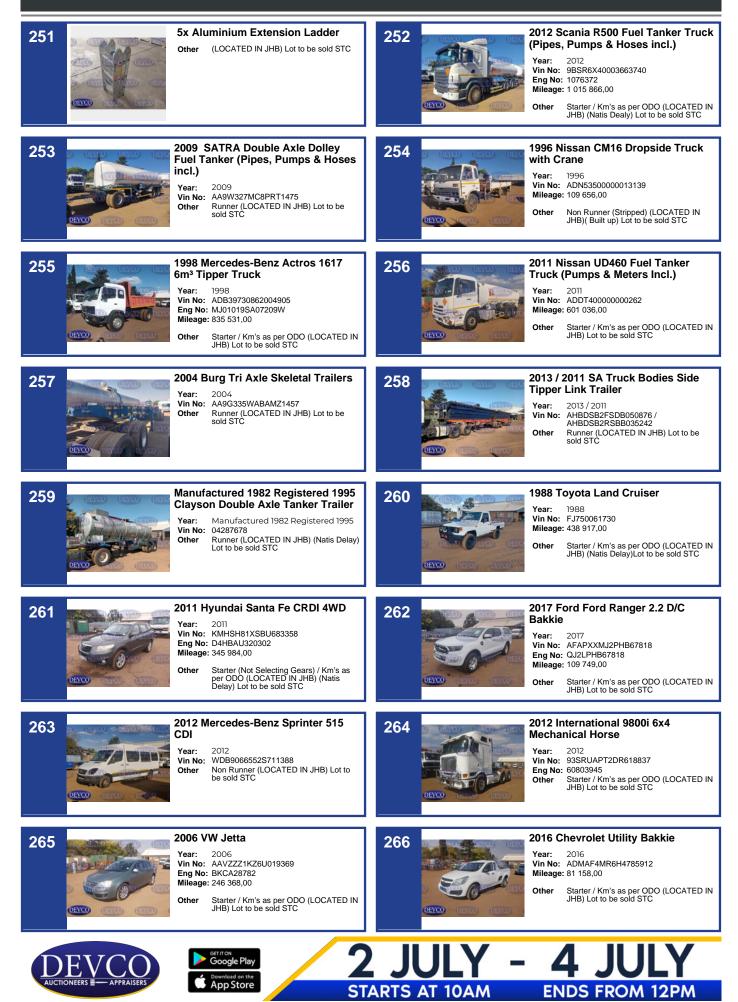

|





| 283<br>3 Door Under Counter Fridge<br>Other (LOCATED IN JHB) Lot to be sold STC                     | 284<br><b>A Drawer Steel Filing Cabinets (x5)</b><br>Other (LOCATED IN JHB) Lot to be sold STC