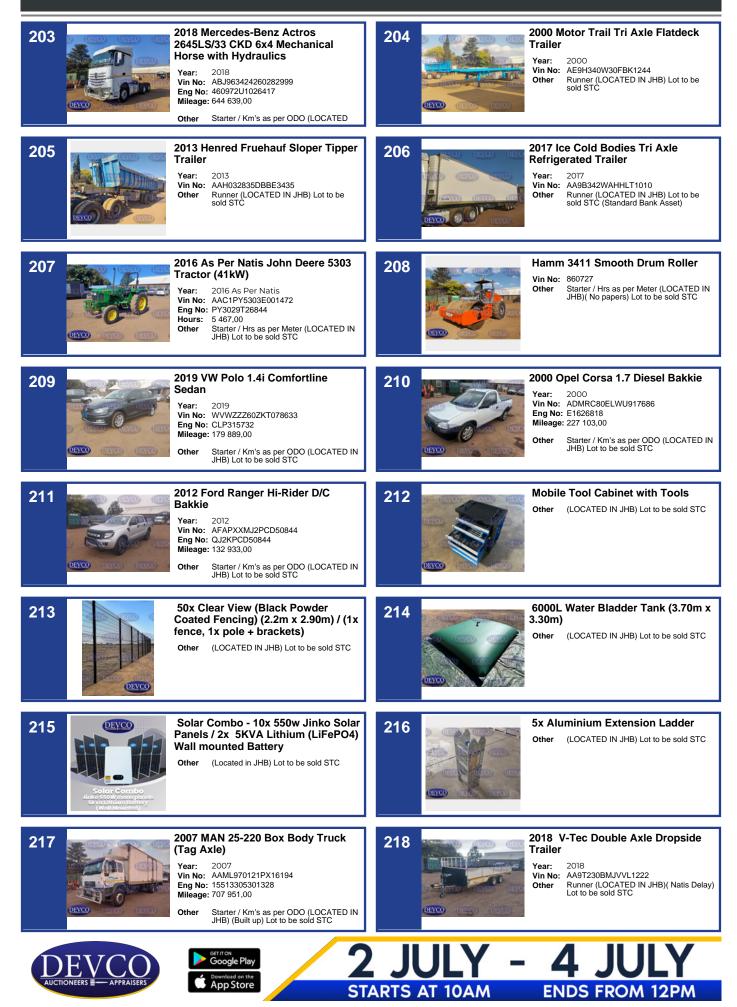

|





| 235<br>2008 DAF LF55 6x2 LWB Dropside<br>Truck<br>Year: 2008<br>Vin No: XLRAE55CF0L325719<br>Eng No: 21720788<br>Mileage: 328 048,00<br>Other Starter / Km's as per ODO (LOCATED IN<br>JHB)( Natis Delay) Lot to be sold STC        | 236<br>2019 MAN TGS 27.440 XHD 6x4<br>Mechanical Horse<br>Year: 2019<br>Yin No: AAM76WD167PX40488<br>Eng No: 5155380765387<br>Mileage: 648 812,00<br>Other Starter / Km's as per ODO (LOCATED IN<br>JHB) Lot to be sold STC (ABSA Ba