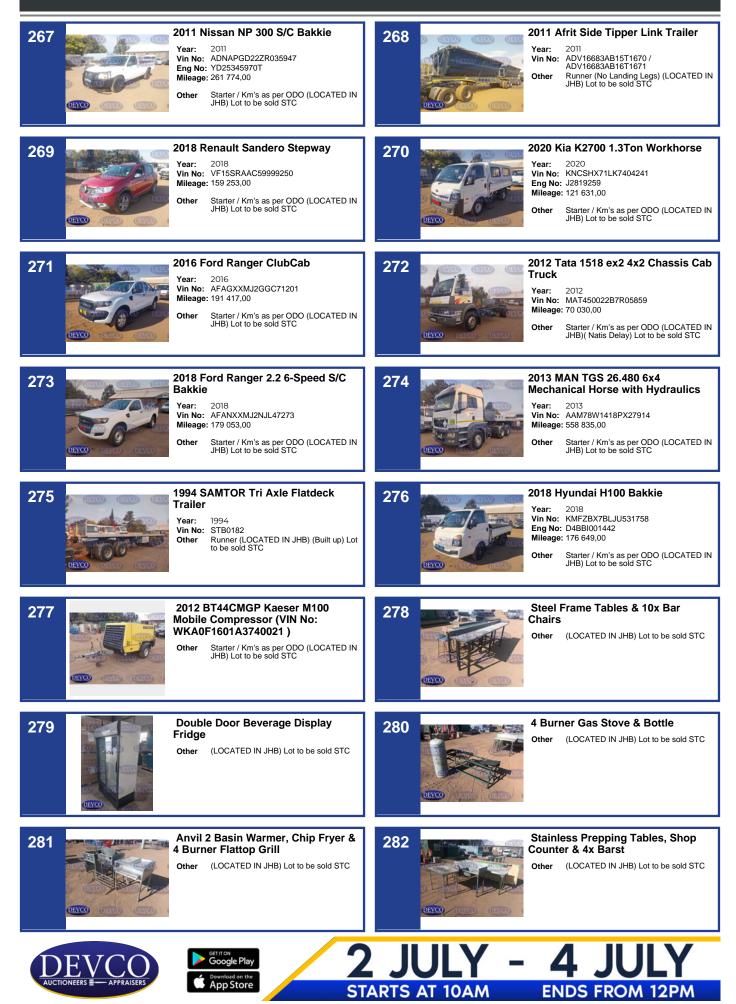

|





| 283<br>3 Door Under Counter Fridge<br>Other (LOCATED IN JHB) Lot to be sold STC                     | 284<br><b>A Drawer Steel Filing Cabinets (x5)</b><br>Other (LOCATED IN JHB) Lot to be sold STC