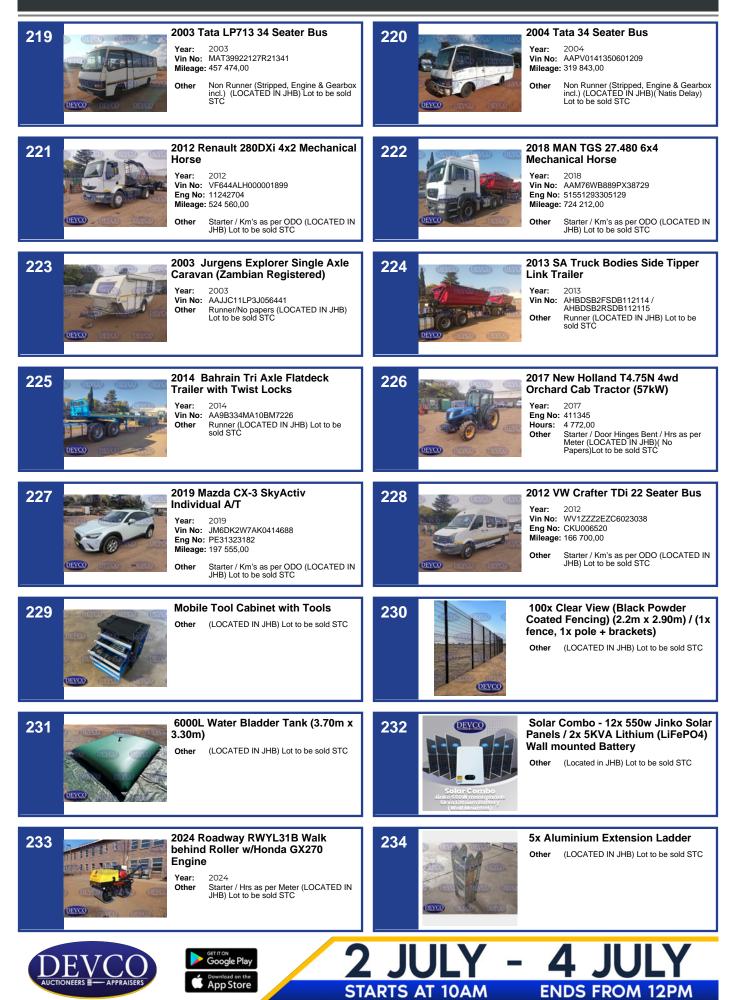

|





| 235<br>2008 DAF LF55 6x2 LWB Dropside<br>Truck<br>Year: 2008<br>Vin No: XLRAE55CF0L325719<br>Eng No: 21720788<br>Mileage: 328 048,00<br>Other Starter / Km's as per ODO (LOCATED IN<br>JHB)( Natis Delay) Lot to be sold STC        | 236<br>2019 MAN TGS 27.440 XHD 6x4<br>Mechanical Horse<br>Year: 2019<br>Yin No: AAM76WD167PX40488<br>Eng No: 5155380765387<br>Mileage: 648 812,00<br>Other Starter / Km's as per ODO (LOCATED IN<br>JHB) Lot to be sold STC (ABSA Ba