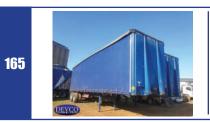

| 10 |        | Henred Fruehauf Single Axle<br>Curtain Side Trailer<br>Year: 1980<br>REG: FTV014EC<br>VIN: AAPV0249760132665<br>COMMENTS: RUNNER/NO CURTAINS<br>LOCATED IN JHB                                                                | 11 |       | Dropsafe<br>S/N: 00001114<br>Comments: NO KEYS<br>Located in JHB                                                                                                                          |
|----|--------|-------------------------------------------------------------------------------------------------------------------------------------------------------------------------------------------------------------------------------|----|-------|-------------------------------------------------------------------------------------------------------------------------------------------------------------------------------------------|
| 12 |        | BRAND NEW 1000L Single Axle<br>Diesel Bowser<br>Year: 2022<br>VIN: AA98175UBNBLG2105<br>Comments: RUNNER<br>Located in JHB                                                                                                    | 13 |       | Single Wheel Scraping Bucket                                                                                                                                                              |
| 14 |        | Mercedes-Benz Actros 3345 6x4<br>Mechanical Horse w/Hydraulics<br>YeAR: 2019<br>REG: JD15MDGP<br>VIN: ABJ96441660362147<br>ENG: 460972U1037415<br>KMS/HOURS: 248257 KMS<br>COMMENTS: STARTER/KMS AS PER ODO<br>LOCATED IN JHB | 15 | DEICO | Honda Accord Sedan<br>YEAR: 2006<br>REG: TZM979GP<br>VIN: JHMCL95406C219442<br>ENG: K24A34019443<br>KMS/HOURS: 128643 KMS<br>COMMENTS: STARTER/KMS AS PER ODO<br>LOCATED IN JHB           |
| 16 |        | MAN TGS 33.360 Chassis<br>Truck<br>Year: 2014<br>VIN: AAM76W4837PX30000<br>Comments: Starter/NO KMS VISIBLE/<br>NO BATTERIES<br>LOCATED IN JHB                                                                                | 17 |       | Nissan UD60 Refrigeratated Truck<br>YEAR: 2012<br>REG: ND464697<br>VIN: ADDH100000000232<br>ENG: FE622601D<br>KMS/HOURS: 561996 KMS<br>COMMENTS: STARTER/KMS AS PER ODO<br>LOCATED IN JHB |
| 18 |        | Soil Turner (Lee-Den Q4S<br>Lawn Dynamics)<br>Located in JHB                                                                                                                                                                  | 19 |       | CTS Tri-Axle Box Body Trailer<br>YEAR: 2011<br>REG: CJ36688<br>VIN: AF9C345CABBGP1018<br>COMMENTS: RUNNER<br>LOCATED IN JHB                                                               |
| 20 | DEV CO | Cobra RW07983 Boat w/<br>Double Axle Trailer<br>Year:<br>VIN: AA966AP05J0G31470 (TRAILER)<br>KMS/HOURS: 4195 HRS<br>COMMENTS: STARTER/HRS AS PER METER<br>LOCATED IN JHB                                                      | 21 |       | Volvo FH440 6x4 Mechanical<br>Horse<br>Year:<br>VIN: YV2RS02D1GM936123<br>KMS/HOURS: 894146 KMS<br>COMMENTS: STARTER/KMS AS PER ODO<br>LOCATED IN JHB                                     |
| 22 | DE ICO | 2022 Platinum Single Axle<br>1000L Diesel Bowser Trailer<br>w/ Pump, Hose & Nozzle<br>YEAR: 2022<br>VIN: AA9B175UBNBLG2067<br>COMMENTS: RUNNER<br>LOCATED IN JHB                                                              | 23 | DEVCO | Paramount Tri-Axle Highside<br>Grain Trailer w/walk in floor<br>YEAR: 2009<br>REG: YCJ675GP<br>VIN: AA9G336MA8AKA1185<br>COMMENTS: RUNNER<br>LOCATED IN JHB                               |
| 24 |        | FAW 33.420 FT 6x4 Mechani-<br>cal Horse With Hydraulics<br>YEAR: 2019<br>REG: CFP1680<br>VIN: AAS342FTKB031172<br>ENG: E321418L145001<br>KM5/HOURS: 154267 KMS<br>COMMENTS: STARTER / KM'S AS PER ODO<br>LOCATED IN JHB       | 25 |       | PRBB Superlink Tautline<br>Trailer<br>YEAR: 2019<br>REG: HX37CYGP / HX36ZWGP<br>VIN: AA9H236CAKPBA1044 /<br>AA9H236CAKPBA1045<br>COMMENTS: RUNNER<br>LOCATED IN JHB                       |