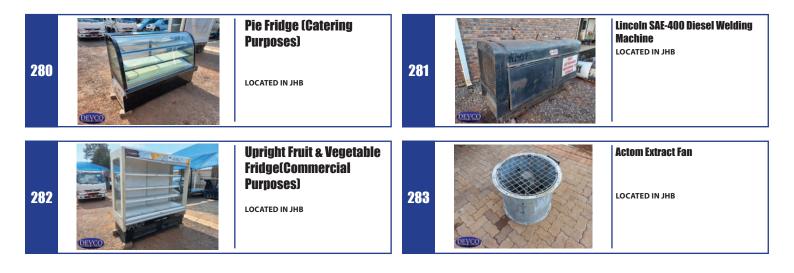

| CAT 318 Bucket                                                  |
|-----|---------------------------------------|-------------------------------------------------------------------------|-----|-----------------------------------------|-----------------------------------------------------------------|
| 276 |                                       | Niller Electrical Welding Machine                                       | 277 |                                         | Hydraulic Chain Block+<br>1 Pipe<br>located in JHB              |
| 278 | S S S S S S S S S S S S S S S S S S S | Dverhead Crane Motor (Shepard<br>liles)<br>5#: 128745<br>.ocated in JHB | 279 | Part data rs<br>Print Managery<br>DEICO | Generweld DSP 500FS Diesel<br>Welding Machine<br>Located in JHB |