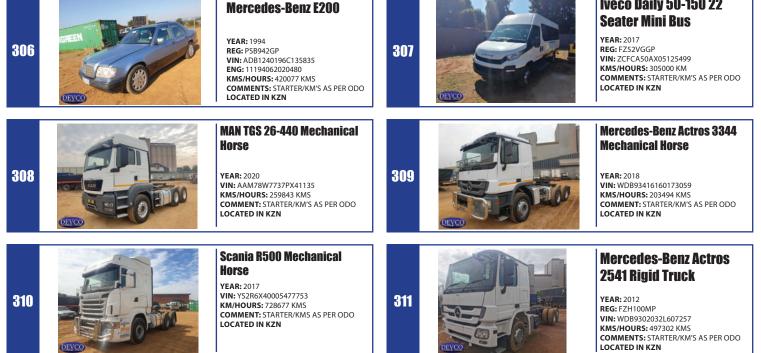

| Concernant and the | Afrit Superlink Side Tipper                                                                                                                                                                                                                                                                                                    |                                                                                                                                                                                                                                                                                                                                                                                                                                                                                                                                                                                                                                                                                                                                                                                                                                                                                                                                                                                                                                                                                                                                                                                                                                                                                                                                                                                                                                                                                                                                                                                                                                                                                                                            |                                                                                                                                                                                                                                                                                                                                                                                                                                                                                                                                                                                                                                                                                                                                                                                                                                                                                                                                                                                                                                                                                                                                                                                                                                                                                                                                                                                                                                                                                                                                                                                                                                                                             |                                                                                                                                                                                                                                                                                                                                                                                        |
|--------------------|--------------------------------------------------------------------------------------------------------------------------------------------------------------------------------------------------------------------------------------------------------------------------------------------------------------------------------|----------------------------------------------------------------------------------------------------------------------------------------------------------------------------------------------------------------------------------------------------------------------------------------------------------------------------------------------------------------------------------------------------------------------------------------------------------------------------------------------------------------------------------------------------------------------------------------------------------------------------------------------------------------------------------------------------------------------------------------------------------------------------------------------------------------------------------------------------------------------------------------------------------------------------------------------------------------------------------------------------------------------------------------------------------------------------------------------------------------------------------------------------------------------------------------------------------------------------------------------------------------------------------------------------------------------------------------------------------------------------------------------------------------------------------------------------------------------------------------------------------------------------------------------------------------------------------------------------------------------------------------------------------------------------------------------------------------------------|-----------------------------------------------------------------------------------------------------------------------------------------------------------------------------------------------------------------------------------------------------------------------------------------------------------------------------------------------------------------------------------------------------------------------------------------------------------------------------------------------------------------------------------------------------------------------------------------------------------------------------------------------------------------------------------------------------------------------------------------------------------------------------------------------------------------------------------------------------------------------------------------------------------------------------------------------------------------------------------------------------------------------------------------------------------------------------------------------------------------------------------------------------------------------------------------------------------------------------------------------------------------------------------------------------------------------------------------------------------------------------------------------------------------------------------------------------------------------------------------------------------------------------------------------------------------------------------------------------------------------------------------------------------------------------|----------------------------------------------------------------------------------------------------------------------------------------------------------------------------------------------------------------------------------------------------------------------------------------------------------------------------------------------------------------------------------------|
|                    | Trailer         YEAR: 2012         REG: HH81LDGP / HH81LMGP         VIN: ADV17121AC11T2593 /         ADV1712AC12T2594         COMMENTS: RUNNER / 1X LANDING LEG         REMOVED/MISSING TYRES         LOCATED IN JHB                                                                                                           | 02                                                                                                                                                                                                                                                                                                                                                                                                                                                                                                                                                                                                                                                                                                                                                                                                                                                                                                                                                                                                                                                                                                                                                                                                                                                                                                                                                                                                                                                                                                                                                                                                                                                                                                                         |                                                                                                                                                                                                                                                                                                                                                                                                                                                                                                                                                                                                                                                                                                                                                                                                                                                                                                                                                                                                                                                                                                                                                                                                                                                                                                                                                                                                                                                                                                                                                                                                                                                                             | Afrit Double Axle Cane Trailer<br>YEAR: 2000<br>REG: FWG590MP<br>VIN: AA9682308YAB51035<br>COMMENT: RUNNER<br>LOCATED IN JHB                                                                                                                                                                                                                                                           |
|                    | Tata EX2 813<br>YEAR: 2017<br>REG: NCW16561<br>VIN: ADX4990651 HAB04248<br>ENG: KTY112713<br>KMS/HOURS: 137213 KMS<br>COMMENT: STARTER/KM'S AS PER ODO<br>LOCATED IN KZN                                                                                                                                                       | 04                                                                                                                                                                                                                                                                                                                                                                                                                                                                                                                                                                                                                                                                                                                                                                                                                                                                                                                                                                                                                                                                                                                                                                                                                                                                                                                                                                                                                                                                                                                                                                                                                                                                                                                         | DEVCO                                                                                                                                                                                                                                                                                                                                                                                                                                                                                                                                                                                                                                                                                                                                                                                                                                                                                                                                                                                                                                                                                                                                                                                                                                                                                                                                                                                                                                                                                                                                                                                                                                                                       | Atlas Copco GA22 Compressor<br>(Grey)<br>Located in JHB                                                                                                                                                                                                                                                                                                                                |
| DEVCÓ              | Impact Roller<br>Comments: RUNNER/NO PAPERS<br>LOCATED IN JHB                                                                                                                                                                                                                                                                  | 08                                                                                                                                                                                                                                                                                                                                                                                                                                                                                                                                                                                                                                                                                                                                                                                                                                                                                                                                                                                                                                                                                                                                                                                                                                                                                                                                                                                                                                                                                                                                                                                                                                                                                                                         | WWW.devcouch                                                                                                                                                                                                                                                                                                                                                                                                                                                                                                                                                                                                                                                                                                                                                                                                                                                                                                                                                                                                                                                                                                                                                                                                                                                                                                                                                                                                                                                                                                                                                                                                                                                                | Generac Mobile Light Plant<br>YEAR: 2018<br>S/N: GGI0000918<br>COMMENT: RUNNER<br>LOCATED IN JHB                                                                                                                                                                                                                                                                                       |
| Www.devcoucio      | Generac Mobile Light Plant<br>YEAR: 2018<br>S/N: GGI0000919<br>COMMENT: RUNNER<br>LOCATED IN JHB                                                                                                                                                                                                                               | 10                                                                                                                                                                                                                                                                                                                                                                                                                                                                                                                                                                                                                                                                                                                                                                                                                                                                                                                                                                                                                                                                                                                                                                                                                                                                                                                                                                                                                                                                                                                                                                                                                                                                                                                         | WWW.devcoso                                                                                                                                                                                                                                                                                                                                                                                                                                                                                                                                                                                                                                                                                                                                                                                                                                                                                                                                                                                                                                                                                                                                                                                                                                                                                                                                                                                                                                                                                                                                                                                                                                                                 | Generac Mobile Light Plant<br>YEAR: 2018<br>S/N: GGI0000920<br>COMMENT: RUNNER<br>LOCATED IN JHB                                                                                                                                                                                                                                                                                       |
| Www.devco          | Generac Mobile Light Plant<br>YEAR: 2018<br>S/N: GGI0000917<br>COMMENT: RUNNER<br>LOCATED IN JHB                                                                                                                                                                                                                               | 12                                                                                                                                                                                                                                                                                                                                                                                                                                                                                                                                                                                                                                                                                                                                                                                                                                                                                                                                                                                                                                                                                                                                                                                                                                                                                                                                                                                                                                                                                                                                                                                                                                                                                                                         |                                                                                                                                                                                                                                                                                                                                                                                                                                                                                                                                                                                                                                                                                                                                                                                                                                                                                                                                                                                                                                                                                                                                                                                                                                                                                                                                                                                                                                                                                                                                                                                                                                                                             | 600w hybrid solar light tower<br>with 7,5kva back up generator.<br>YEAR: 2017<br>REG: HB16RHCP<br>VIN: AA9B115MBHWNC2031<br>COMMENT: STARTER/AUTO ON OFF FUNC-<br>TIONALITY. 7,5M TELESCOPIC MAST WITH<br>ADJUSTABLE LED LIGHTS(80 000LUM)<br>LOCATED IN JHB                                                                                                                           |
| DEVCO              | 600w hybrid solar light tower<br>with 3,5kw back up generator.<br>YEAR: 2006<br>REG: HX14HTGP<br>VIN: AA9B15MBKWNC2006<br>COMMENTS: STARTER/AUTO ON OFF<br>FUNCTIONALITY. 7,5M TELESCOPIC MAST<br>WITH ADJUSTABLE LED LIGHTS(80 000LUM).<br>SMEGAPIXEL PTZ CCTV CAMERA WITH 400M<br>LAZER INFRA RED<br>LOCATED IN JHB          | 14                                                                                                                                                                                                                                                                                                                                                                                                                                                                                                                                                                                                                                                                                                                                                                                                                                                                                                                                                                                                                                                                                                                                                                                                                                                                                                                                                                                                                                                                                                                                                                                                                                                                                                                         |                                                                                                                                                                                                                                                                                                                                                                                                                                                                                                                                                                                                                                                                                                                                                                                                                                                                                                                                                                                                                                                                                                                                                                                                                                                                                                                                                                                                                                                                                                                                                                                                                                                                             | 600w hybrid solar light tower<br>with 3,5kw back up generator.<br>YEAR: 2007<br>REG: HX14HPGP<br>VIN: AA9B15MBKWNC2007<br>COMMENTS: STARTER/AUTO ON OFF<br>FUNCTIONALITY. 7,5M TELESCOPIC<br>MAST WITH ADJUSTABLE LED LIGHTS (80<br>000LUM)<br>LOCATED IN JHB                                                                                                                          |
| DRIFE S.O.B.       | 600w hybrid solar light tower with<br>7,5kva kipor back up generator.<br>YEAR: 2017<br>REG: HB16RDGP<br>VIN: AA9B115MBHWNC2071<br>COMMENTS: STARTER/ AUTO ON OFF<br>FUNCTIONALITY. 7,5M TELESCOPIC MAST<br>WITH ADJUSTABLE LED LIGHTS(80 000LUM).<br>SMEGAPIXEL PTZ CCTV CAMERA WITH 400M<br>LAZER INFRA RED<br>LOCATED IN JHB | 16                                                                                                                                                                                                                                                                                                                                                                                                                                                                                                                                                                                                                                                                                                                                                                                                                                                                                                                                                                                                                                                                                                                                                                                                                                                                                                                                                                                                                                                                                                                                                                                                                                                                                                                         | WWW.devcoaut                                                                                                                                                                                                                                                                                                                                                                                                                                                                                                                                                                                                                                                                                                                                                                                                                                                                                                                                                                                                                                                                                                                                                                                                                                                                                                                                                                                                                                                                                                                                                                                                                                                                | Toyota 42-7FG 18 Gas/<br>Petrol Forklift (Container<br>Mast)<br>YEAR: 2004<br>KMS/HOURS:<br>COMMENTS: STARTER/HRS AS PER<br>METER/NO BOTTLE INCL<br>LOCATED IN JHB                                                                                                                                                                                                                     |
| S.Co.za            | Linde H30D 3Ton Forklift<br>Year: 2015<br>S/N: 05C1X351E00748<br>KMS/HOUR5: 8146 HRS<br>COMMENTS: STARTER/HRS AS PER METER<br>LOCATED IN JHB                                                                                                                                                                                   | 18                                                                                                                                                                                                                                                                                                                                                                                                                                                                                                                                                                                                                                                                                                                                                                                                                                                                                                                                                                                                                                                                                                                                                                                                                                                                                                                                                                                                                                                                                                                                                                                                                                                                                                                         |                                                                                                                                                                                                                                                                                                                                                                                                                                                                                                                                                                                                                                                                                                                                                                                                                                                                                                                                                                                                                                                                                                                                                                                                                                                                                                                                                                                                                                                                                                                                                                                                                                                                             | Clark C500 YS60 Gas Forklift<br>s/n: Y35500275AF5465<br>comment: starter/no Hrs Visible<br>located in JHB                                                                                                                                                                                                                                                                              |
|                    |                                                                                                                                                                                                                                                                                                                                | <image/> COMMENTS: RUNNER / 1X LADDIGG LEG<br>LOCATED IN JHBImage: Comments: Runner / 1X LADDIGG<br>LOCATED IN JHBImage: Comments: Runner / XX LADDIGG<br>LOCATED IN JHBImage: Comments: Runner / XX LADDIGG<br>LOCATED IN JHBImage: Comments: Runner / XX LADDIGG<br>LOCATED IN KHBImage: Comments: Runner / XX LADDIGG<br>LOCATED IN HBImage: Comments: Runner / XX LADDIGG<br>LOCATED IN HBImage: Comments: Runner / XX LADDIGG<br>LOCATED IN HBImage: Comments: Runner / XX LADIGG<br>LOCATED IN HBImage: Comments: Runner / XX Runner / | COMMENTS: INJUNER / ILAMONG LEG<br>NEMBOR/ STREP<br>LOCATED IN JRBComments: Strep<br>Strep<br>Located IN JRBIImage: Comments: Strep<br>Decated IN KarsImage: Comments: Strep<br>Strep<br>Decated IN KarsImage: Comments: Strep<br>StrepImage: Comments | Commercial set and<br>Locate in andCommercial set and<br>Locate in andCommercial set and<br>Locate in andImage: Commercial set and<br>Document set and<br> |