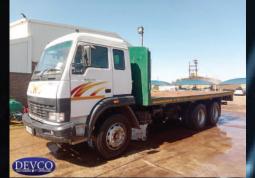

| 01 | SA Truck Bo<br>Side Tipper<br>YEAR: 2013<br>REG: HK40JVGP /<br>VIN: AHBOSB2F5D<br>AHBOSB2R5DB031<br>COMMENTS: RUN<br>LOCATED IN JHB                          | HK39XBGP 02<br>D8081486 /<br>1487<br>INER 02                                    | DEVCO                                                                                                                                                                                                                                                                                                                                                                                                                                                                                                                                                                                                                                                                                                                                                                                                                                                                                                                                                                                                                                                                                                                                                                                                                                                                                                                                                                                                                                                                                                                                                                                                                                                                                                                                                                                                                                                                                                                                                                                                                                                                                                                          | Mercedes-Benz Actros<br>3350S T/T C/C<br>YEAR: 2008<br>REG: HDC827NW<br>VIN: WD89341616L324791<br>ENG: 54294000601864<br>COMMENTS: STARTER / NOT SELECTING<br>GEARS / POSSIBLE CAB SWOP<br>LOCATED IN JHB |
|----|--------------------------------------------------------------------------------------------------------------------------------------------------------------|---------------------------------------------------------------------------------|--------------------------------------------------------------------------------------------------------------------------------------------------------------------------------------------------------------------------------------------------------------------------------------------------------------------------------------------------------------------------------------------------------------------------------------------------------------------------------------------------------------------------------------------------------------------------------------------------------------------------------------------------------------------------------------------------------------------------------------------------------------------------------------------------------------------------------------------------------------------------------------------------------------------------------------------------------------------------------------------------------------------------------------------------------------------------------------------------------------------------------------------------------------------------------------------------------------------------------------------------------------------------------------------------------------------------------------------------------------------------------------------------------------------------------------------------------------------------------------------------------------------------------------------------------------------------------------------------------------------------------------------------------------------------------------------------------------------------------------------------------------------------------------------------------------------------------------------------------------------------------------------------------------------------------------------------------------------------------------------------------------------------------------------------------------------------------------------------------------------------------|-----------------------------------------------------------------------------------------------------------------------------------------------------------------------------------------------------------|
| 03 | FAW FL15-18<br>YEAR: 2018<br>REG: JFB212EC<br>VIN: AAK1518FLH<br>ENG: CA60F2018<br>KMS/HOURS: 791.<br>COMMENTS: STAF<br>LOCATED IN KZN                       | B051224<br>52810110<br>46 KMS<br>TRE / KMS AS PER ODO                           | DEVCO                                                                                                                                                                                                                                                                                                                                                                                                                                                                                                                                                                                                                                                                                                                                                                                                                                                                                                                                                                                                                                                                                                                                                                                                                                                                                                                                                                                                                                                                                                                                                                                                                                                                                                                                                                                                                                                                                                                                                                                                                                                                                                                          | Hauli 3Phase Diesel<br>Generator<br>Year: 2019<br>Comments: starter<br>Located in KZN                                                                                                                     |
| 05 | Tata LPT 25     Flattleck TP     VEAR: 2020     VEAR: 2020     VIN: ADX479001K     ENG: 91A6376572     KMS/HOURS: 6555     COMMENTS: STAF     LOCATED IN JHB | AD06278<br>6<br>866 KMS<br>RTER / KM'S AS PER ODO                               |                                                                                                                                                                                                                                                                                                                                                                                                                                                                                                                                                                                                                                                                                                                                                                                                                                                                                                                                                                                                                                                                                                                                                                                                                                                                                                                                                                                                                                                                                                                                                                                                                                                                                                                                                                                                                                                                                                                                                                                                                                                                                                                                | Tata LPT 1518 4x2<br>Flattleck Truck<br>YEAR: 2018<br>REG: JLK070MP<br>VIN: ADX450022HAN04815<br>ENG: 71F84394973<br>KMS/HOURS: 152951 KMS<br>COMMENTS: STARTER / KM'S AS PER ODO<br>LOCATED IN JHB       |
| 07 |                                                                                                                                                              | k Dropside<br>per Trailer<br>08<br>/ HGV379F5<br>DCB119652 /<br>119653<br>JNNER | DEVCO                                                                                                                                                                                                                                                                                                                                                                                                                                                                                                                                                                                                                                                                                                                                                                                                                                                                                                                                                                                                                                                                                                                                                                                                                                                                                                                                                                                                                                                                                                                                                                                                                                                                                                                                                                                                                                                                                                                                                                                                                                                                                                                          | GM Trailorman Interlink<br>Side Tipper Trailers<br>Year: 2011<br>REG: FPZ637MP/FPZ638MP<br>VIN: AHBDS82FSBB035261/<br>AHBDS82RSBB035262<br>COMMENTS: STRIPPED<br>LOCATED IN KZN                           |
| 09 | MECHANIC<br>YEAR: 2017<br>REG: HB36RJGP<br>VIN: AAK2838FTI                                                                                                   | FB101544<br>DN RUNNER / GEARBOX                                                 | WW.dev.                                                                                                                                                                                                                                                                                                                                                                                                                                                                                                                                                                                                                                                                                                                                                                                                                                                                                                                                                                                                                                                                                                                                                                                                                                                                                                                                                                                                                                                                                                                                                                                                                                                                                                                                                                                                                                                                                                                                                                                                                                                                                                                        | Generac Mobile Light Plant<br>YEAR: 2017<br>S/N: 1703295<br>HOURS: 514 HRS<br>COMMENTS: 4X LIGHTS<br>LOCATED IN JHB                                                                                       |
| 11 | Generac Mo   YEAR: 2017   S/N: 170209   HOURS: 1291 HRS   COMMENTS: 4X LI   LOCATED IN JHB                                                                   | IGHTS                                                                           | PEYCO                                                                                                                                                                                                                                                                                                                                                                                                                                                                                                                                                                                                                                                                                                                                                                                                                                                                                                                                                                                                                                                                                                                                                                                                                                                                                                                                                                                                                                                                                                                                                                                                                                                                                                                                                                                                                                                                                                                                                                                                                                                                                                                          | Generac Mobile Light Plant<br>YEAR: 2017<br>S/N: 1702099<br>HOURS: 2172 HRS<br>COMMENTS: 4X LIGHTS<br>LOCATED IN JHB                                                                                      |
| 13 | Generac Mo<br>YEAR: 2017<br>S/N: 1702098<br>HOURS: 1734 HRS<br>COMMENTS: 3X LI<br>LOCATED IN JHB                                                             | IGHTS                                                                           | uction for a second sec | Generac Mobile Light Plant<br>Year: 2017<br>S/N: 1702080<br>COMMENTS: 4X LIGHTS<br>LOCATED IN JHB                                                                                                         |
| 15 | VEAR: 2017     S/N: 1702079     HOURS: 2183 HRS     COMMENTS: 33 LL     LOCATED IN JHB                                                                       | IGHTS                                                                           | WWW.devcoard.org                                                                                                                                                                                                                                                                                                                                                                                                                                                                                                                                                                                                                                                                                                                                                                                                                                                                                                                                                                                                                                                                                                                                                                                                                                                                                                                                                                                                                                                                                                                                                                                                                                                                                                                                                                                                                                                                                                                                                                                                                                                                                                               | BRAND NEW - Mantis Hybrid<br>600W Mobile Light Tower<br>With CCTV Platform<br>comments: runner<br>located in JHB                                                                                          |