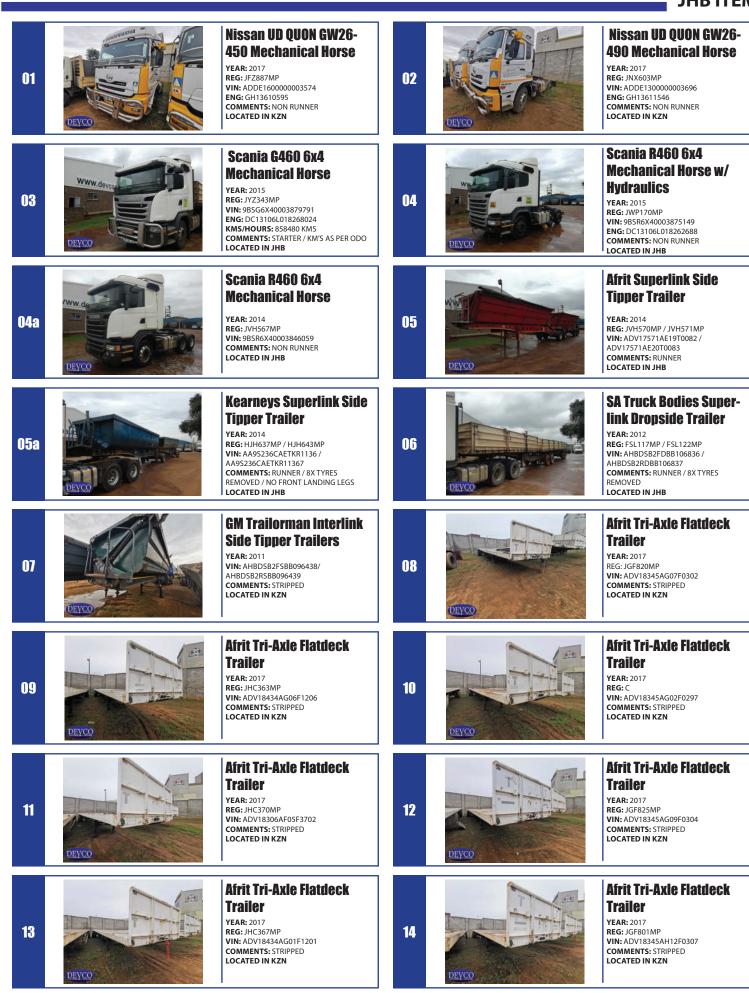

**JHB ITEMS** 

Www.devcoauctioneers.co.za

| 15 | DEYCO                                                                                                                                                                                                                                                                                                                                                                                                                                                                                                                                                                                                                                                                                                                                                                                                                                                                                                                                                                                                                                                                                                                                                                                                                                                                                                                                                                                                                                                                                                                                                                                                                                                                                                                                                                                                                                                                               | Afrit Tri-Axle Flatdeck<br>Trailer<br>YEAR: 2017<br>REG: JGF827MP<br>VIN: ADV18345AG10F0305<br>COMMENTS: STRIPPED<br>LOCATED IN KZN                                                                               | 16 | DEVCO                                                                                                                                                                                                                                                                                                                                                                                                                                                                                                                                                                                                                                                                                                                                                                                                                                                                                                                                                                                                                                                                                                                                                                                                                                                                                                                                                                                                                                                                                                                                                                                                                                                                                                                                                                                                                                                                                                                                                                                                                                                                                                                          | GM Trailorman Interlink<br>Side Tipper Trailers<br>YEAR: 2011<br>REG: FPZ637MP/FPZ638MP<br>VIN: AHBDSB2FSBB035261/<br>AHBDSB2FSBB035262<br>COMMENTS: STRIPPED<br>LOCATED IN KZN                                     |
|----|-------------------------------------------------------------------------------------------------------------------------------------------------------------------------------------------------------------------------------------------------------------------------------------------------------------------------------------------------------------------------------------------------------------------------------------------------------------------------------------------------------------------------------------------------------------------------------------------------------------------------------------------------------------------------------------------------------------------------------------------------------------------------------------------------------------------------------------------------------------------------------------------------------------------------------------------------------------------------------------------------------------------------------------------------------------------------------------------------------------------------------------------------------------------------------------------------------------------------------------------------------------------------------------------------------------------------------------------------------------------------------------------------------------------------------------------------------------------------------------------------------------------------------------------------------------------------------------------------------------------------------------------------------------------------------------------------------------------------------------------------------------------------------------------------------------------------------------------------------------------------------------|-------------------------------------------------------------------------------------------------------------------------------------------------------------------------------------------------------------------|----|--------------------------------------------------------------------------------------------------------------------------------------------------------------------------------------------------------------------------------------------------------------------------------------------------------------------------------------------------------------------------------------------------------------------------------------------------------------------------------------------------------------------------------------------------------------------------------------------------------------------------------------------------------------------------------------------------------------------------------------------------------------------------------------------------------------------------------------------------------------------------------------------------------------------------------------------------------------------------------------------------------------------------------------------------------------------------------------------------------------------------------------------------------------------------------------------------------------------------------------------------------------------------------------------------------------------------------------------------------------------------------------------------------------------------------------------------------------------------------------------------------------------------------------------------------------------------------------------------------------------------------------------------------------------------------------------------------------------------------------------------------------------------------------------------------------------------------------------------------------------------------------------------------------------------------------------------------------------------------------------------------------------------------------------------------------------------------------------------------------------------------|---------------------------------------------------------------------------------------------------------------------------------------------------------------------------------------------------------------------|
| 17 | DEVCO                                                                                                                                                                                                                                                                                                                                                                                                                                                                                                                                                                                                                                                                                                                                                                                                                                                                                                                                                                                                                                                                                                                                                                                                                                                                                                                                                                                                                                                                                                                                                                                                                                                                                                                                                                                                                                                                               | Komatsu PC200<br>Excavator<br>YEAR: 2018<br>VIN: KMTPC244HJTC20408<br>KMS/HOURS: 3700 HRS<br>COMMENTS: STARTER/RUNNER<br>LOCATED IN KZN                                                                           | 18 | DEVCO                                                                                                                                                                                                                                                                                                                                                                                                                                                                                                                                                                                                                                                                                                                                                                                                                                                                                                                                                                                                                                                                                                                                                                                                                                                                                                                                                                                                                                                                                                                                                                                                                                                                                                                                                                                                                                                                                                                                                                                                                                                                                                                          | CAT CS533ER Smooth<br>Drum Roller<br>YEAR: 2006<br>VIN: DHL768FS<br>VIN: CR533564<br>S/N: CATCS533CASL01699<br>COMMENTS: NON RUNNER/STRIPPED<br>LOCATED IN KZN                                                      |
| 19 | WWW.deve                                                                                                                                                                                                                                                                                                                                                                                                                                                                                                                                                                                                                                                                                                                                                                                                                                                                                                                                                                                                                                                                                                                                                                                                                                                                                                                                                                                                                                                                                                                                                                                                                                                                                                                                                                                                                                                                            | Tata LPT 1518 4x2 Drop-<br>side Truck w/ Atlas Crane<br>Year: 2014<br>Reg: HR91VKGP<br>VIN: ADX450022EA002107<br>ENG: 31K84132256<br>KMS/HOURS: 188681 KMS<br>COMMENTS: STARTER/KM'S AS PER ODO<br>LOCATED IN JHB | 20 | Wy Clar Charles Charle | Mitsubishi FUSO FK13-240<br>F/C C/C Curtain Side Truck<br>YEAR: 2019<br>REG: HZ90TTGP<br>VIN: ABJFK62FLJEY01355<br>ENG: 60M60242425<br>KMS/HOURS: 119456 KMS<br>COMMENTS: STARTER/KM'S AS PER ODO<br>LOCATED IN JHB |
| 21 | D VCOALUEITI ITUAL ITUA | Double Axle Cage Body<br>Trailer<br>YEAR: 2019<br>REG: JG98NRGP<br>VIN: AA9B235MBKWNC2126<br>COMMENTS: RUNNER<br>LOCATED IN JHB                                                                                   | 22 | Ineers of the second seco                                                                                                                                                                                                                                             | ISUZU NPR 400 AMT Curtain<br>Side Truck<br>Year: 2019<br>Reg: JF68WWGP<br>VIN: ACVNP75PFBN031688<br>ENG: 4HK1780364<br>KMS/HOURS: 58250 KMS<br>COMMENTS: STARTER / KM'S AS PER ODO<br>LOCATED IN JHB                |
| 24 | UCB<br>DEVCO                                                                                                                                                                                                                                                                                                                                                                                                                                                                                                                                                                                                                                                                                                                                                                                                                                                                                                                                                                                                                                                                                                                                                                                                                                                                                                                                                                                                                                                                                                                                                                                                                                                                                                                                                                                                                                                                        | JCB JS330LC 30Ton<br>Excavator<br>YEAR: 2015<br>S/N: 539688<br>COMMENTS: STARTER / ELECTRONIC &<br>HYDRAULIC ISSUES<br>LOCATED IN JHB                                                                             | 25 |                                                                                                                                                                                                                                                                                                                                                                                                                                                                                                                                                                                                                                                                                                                                                                                                                                                                                                                                                                                                                                                                                                                                                                                                                                                                                                                                                                                                                                                                                                                                                                                                                                                                                                                                                                                                                                                                                                                                                                                                                                                                                                                                | Scania R460 6X4 Mechanical<br>Horse w/ Hydraulics<br>YEAR: 2014<br>REG: DD01XLGP<br>VIN: 985R6X40003853180<br>ENG: DC13106L018239596<br>COMMENTS: NON RUNNER / ELECTRICAL<br>ISSUES<br>LOCATED IN JHB               |
| 26 |                                                                                                                                                                                                                                                                                                                                                                                                                                                                                                                                                                                                                                                                                                                                                                                                                                                                                                                                                                                                                                                                                                                                                                                                                                                                                                                                                                                                                                                                                                                                                                                                                                                                                                                                                                                                                                                                                     | FAW CA 33.330 CEMENT MIXER<br>TRUCK<br>YEAR: 2013<br>REG: JMZ861MP<br>VIN: LFDVXMJ004D18595<br>COMMENTS: NON RUNNER / ENGINE<br>REMOVED<br>LOCATED IN JHB                                                         | 27 |                                                                                                                                                                                                                                                                                                                                                                                                                                                                                                                                                                                                                                                                                                                                                                                                                                                                                                                                                                                                                                                                                                                                                                                                                                                                                                                                                                                                                                                                                                                                                                                                                                                                                                                                                                                                                                                                                                                                                                                                                                                                                                                                | Palfinger CR 253 Moffet<br>(35.8kW)<br>YEAR: 2014<br>REG: DLL586MP<br>SN: 100180060<br>HOURS: 1864 HOURS<br>COMMENTS: STARTER / HRS AS PER METER<br>LOCATED IN JHB                                                  |
| 28 | devcoauction                                                                                                                                                                                                                                                                                                                                                                                                                                                                                                                                                                                                                                                                                                                                                                                                                                                                                                                                                                                                                                                                                                                                                                                                                                                                                                                                                                                                                                                                                                                                                                                                                                                                                                                                                                                                                                                                        | Palfinger CR 253 Moffet<br>(35.8kW)<br>YEAR: 2014<br>REG: DJV480MP<br>SN: 100180063<br>HOURS: 2002 HOURS<br>COMMENTS: STARTER / HRS AS PER METER<br>LOCATED IN JHB                                                | 29 | Www.devcourd                                                                                                                                                                                                                                                                                                                                                                                                                                                                                                                                                                                                                                                                                                                                                                                                                                                                                                                                                                                                                                                                                                                                                                                                                                                                                                                                                                                                                                                                                                                                                                                                                                                                                                                                                                                                                                                                                                                                                                                                                                                                                                                   | Palfinger CR 253 Moffet<br>(35.8kW)<br>YEAR: 2015<br>REG: HKZ484MP<br>SN: 100267950<br>HOURS: 2099 HOURS<br>COMMENTS: STARTER / HRS AS PER METER<br>LOCATED IN JHB                                                  |
| 30 |                                                                                                                                                                                                                                                                                                                                                                                                                                                                                                                                                                                                                                                                                                                                                                                                                                                                                                                                                                                                                                                                                                                                                                                                                                                                                                                                                                                                                                                                                                                                                                                                                                                                                                                                                                                                                                                                                     | Manitou CD30P FORKLIFT<br>YEAR: 2006<br>KMS/HOURS: 17036 HOURS<br>COMMENTS: STARTER / NO BRAKES, OIL<br>LEAK ON MAIN CYLINDER / HRS AS PER<br>METER<br>LOCATED IN JHB                                             | 31 |                                                                                                                                                                                                                                                                                                                                                                                                                                                                                                                                                                                                                                                                                                                                                                                                                                                                                                                                                                                                                                                                                                                                                                                                                                                                                                                                                                                                                                                                                                                                                                                                                                                                                                                                                                                                                                                                                                                                                                                                                                                                                                                                | Linde H45T Gas Forklift<br>YEAR: 2001<br>VIN: H2X352M01070<br>KMS/HOURS: 773 HRS<br>COMMENTS: STARTER / HRS AS PER METER<br>LOCATED IN JHB                                                                          |