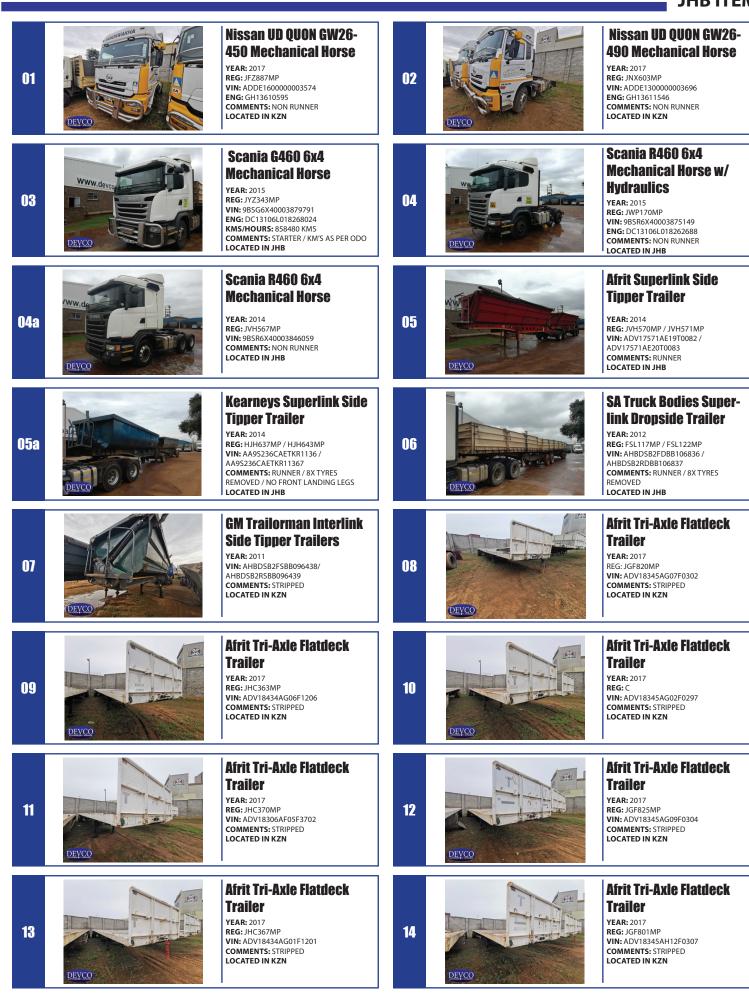

**JHB ITEMS** 

Www.devcoauctioneers.co.za

DEVCO AUCTIONEERS - APPRAISERS

| 15  | DEVCO                                                                                                                                                                                                                                                                                                                                                                                                                                                                                                                                                                                                                                                                                                                                                                                                                                                                                                                                                                                                                                                                                                                                                                                                                                                                                                                                                                                                                                                                                                                                                                                                                                                                                                                                                                                                                                                                              | Afrit Tri-Axle Flatdeck<br>Trailer<br>YEAR: 2017<br>REG: JGF827MP<br>VIN: ADV18345AG10F0305<br>COMMENTS: STRIPPED<br>LOCATED IN KZN                                                                               | 16  | DEVCO                                                                                                                                                                                                                                                                                                                                                                                                                                                                                                                                                                                                                                                                                                                                                                                                                                                                                                                                                                                                                                                                                                                                                                                                                                                                                                                                                                                                                                                                                                                                                                                                                                                                                                                                                                                                                                                                                                                                                                                                                                                                                                                          | GM Trailorman Interlink<br>Side Tipper Trailers<br>YEAR: 2011<br>REG: FPZG37MP/FPZG38MP<br>VIN: AHBDSB2FSBB035261/<br>AHBDSB2FSBB035262<br>COMMENTS: STRIPPED<br>LOCATED IN KZN                                    |
|-----|------------------------------------------------------------------------------------------------------------------------------------------------------------------------------------------------------------------------------------------------------------------------------------------------------------------------------------------------------------------------------------------------------------------------------------------------------------------------------------------------------------------------------------------------------------------------------------------------------------------------------------------------------------------------------------------------------------------------------------------------------------------------------------------------------------------------------------------------------------------------------------------------------------------------------------------------------------------------------------------------------------------------------------------------------------------------------------------------------------------------------------------------------------------------------------------------------------------------------------------------------------------------------------------------------------------------------------------------------------------------------------------------------------------------------------------------------------------------------------------------------------------------------------------------------------------------------------------------------------------------------------------------------------------------------------------------------------------------------------------------------------------------------------------------------------------------------------------------------------------------------------|-------------------------------------------------------------------------------------------------------------------------------------------------------------------------------------------------------------------|-----|--------------------------------------------------------------------------------------------------------------------------------------------------------------------------------------------------------------------------------------------------------------------------------------------------------------------------------------------------------------------------------------------------------------------------------------------------------------------------------------------------------------------------------------------------------------------------------------------------------------------------------------------------------------------------------------------------------------------------------------------------------------------------------------------------------------------------------------------------------------------------------------------------------------------------------------------------------------------------------------------------------------------------------------------------------------------------------------------------------------------------------------------------------------------------------------------------------------------------------------------------------------------------------------------------------------------------------------------------------------------------------------------------------------------------------------------------------------------------------------------------------------------------------------------------------------------------------------------------------------------------------------------------------------------------------------------------------------------------------------------------------------------------------------------------------------------------------------------------------------------------------------------------------------------------------------------------------------------------------------------------------------------------------------------------------------------------------------------------------------------------------|--------------------------------------------------------------------------------------------------------------------------------------------------------------------------------------------------------------------|
| 17  | DEVCO                                                                                                                                                                                                                                                                                                                                                                                                                                                                                                                                                                                                                                                                                                                                                                                                                                                                                                                                                                                                                                                                                                                                                                                                                                                                                                                                                                                                                                                                                                                                                                                                                                                                                                                                                                                                                                                                              | Komatsu PC200<br>Excavator<br>YEAR: 2018<br>VIN: KMTPC244HJTC20408<br>KMS/HOURS: 3700 HRS<br>COMMENTS: STARTER/RUNNER<br>LOCATED IN KZN                                                                           | 18  | DEVCO                                                                                                                                                                                                                                                                                                                                                                                                                                                                                                                                                                                                                                                                                                                                                                                                                                                                                                                                                                                                                                                                                                                                                                                                                                                                                                                                                                                                                                                                                                                                                                                                                                                                                                                                                                                                                                                                                                                                                                                                                                                                                                                          | CAT CS533ER Smooth<br>Drum Roller<br>YEAR: 2006<br>VIN: DHL768FS<br>VIN: CR533564<br>S/N: CATCS533CASL01699<br>COMMENTS: NON RUNNER/STRIPPED<br>LOCATED IN KZN                                                     |
| 19  | WWW.deved                                                                                                                                                                                                                                                                                                                                                                                                                                                                                                                                                                                                                                                                                                                                                                                                                                                                                                                                                                                                                                                                                                                                                                                                                                                                                                                                                                                                                                                                                                                                                                                                                                                                                                                                                                                                                                                                          | Tata LPT 1518 4x2 Drop-<br>side Truck w/ Atlas Crane<br>Year: 2014<br>Reg: HR91VKGP<br>VIN: ADX450022EA002107<br>ENG: 31K84132256<br>KMS/HOURS: 188681 KMS<br>COMMENTS: STARTER/KM'S AS PER ODO<br>LOCATED IN JHB | 20  | Wy wider the sense of the sense | Mitsubishi FUSO FK13-240<br>F/C C/C Curtain Side Truck<br>YEAR: 2019<br>REG: HZ90TTGP<br>VIN: ABJFK62FLUEV01355<br>ENG: 6M60242425<br>KMS/HOURS: 119456 KMS<br>COMMENTS: STARTER/KM'S AS PER ODO<br>LOCATED IN JHB |
| 21  | devcoauette men attantion of the second | Double Axle Cage Body<br>Trailer<br>Year: 2019<br>Reg: JG98NRGP<br>VIN: AA98235MBKWNC2126<br>COMMENTS: RUNNER<br>LOCATED IN JHB                                                                                   | 22  | Preers of the second seco                                                                                                                                                                                                                                             | ISUZU NPR 400 AMT Curtain<br>Side Truck<br>Year: 2019<br>Reg: JF68WWGP<br>VIN: ACVNP75PFBN031688<br>ENG: 4HK1780364<br>KMS/HOURS: 58250 KMS<br>COMMENTS: STARTER / KM'S AS PER ODO<br>LOCATED IN JHB               |
| 23  |                                                                                                                                                                                                                                                                                                                                                                                                                                                                                                                                                                                                                                                                                                                                                                                                                                                                                                                                                                                                                                                                                                                                                                                                                                                                                                                                                                                                                                                                                                                                                                                                                                                                                                                                                                                                                                                                                    | Volvo EC555B PRO 5TON<br>Mini Excavator (37kW)<br>YEAR: 2017<br>VIN: VCEEC55BC00039107<br>KMS/HOURS: 1430 HRS<br>COMMENTS: STARTER / HRS AS PER ODO<br>LOCATED IN JHB                                             | 24  | LICE COLOR                                                                                                                                                                                                                                                                                                                                                                                                                                                                                                                                                                                                                                                                                                                                                                                                                                                                                                                                                                                                                                                                                                                                                                                                                                                                                                                                                                                                                                                                                                                                                                                                                                                                                                                                                                                                                                                                                                                                                                                                                                                                                                                     | JCB JS330LC 30Ton<br>Excavator<br>YEAR: 2015<br>S/N: 539688<br>COMMENTS: STARTER / ELECTRONIC &<br>HYDRAULIC ISSUES<br>LOCATED IN JHB                                                                              |
| 25  | DEVCO                                                                                                                                                                                                                                                                                                                                                                                                                                                                                                                                                                                                                                                                                                                                                                                                                                                                                                                                                                                                                                                                                                                                                                                                                                                                                                                                                                                                                                                                                                                                                                                                                                                                                                                                                                                                                                                                              | Scania R460 6X4 Mechanical<br>Horse w/ Hydraulics<br>YEAR: 2014<br>REG: DD01XLGP<br>VIN: 985R6X40003853180<br>ENG: DC13106L018239596<br>COMMENTS: NON RUNNER / ELECTRICAL<br>ISSUES<br>LOCATED IN JHB             | 26  |                                                                                                                                                                                                                                                                                                                                                                                                                                                                                                                                                                                                                                                                                                                                                                                                                                                                                                                                                                                                                                                                                                                                                                                                                                                                                                                                                                                                                                                                                                                                                                                                                                                                                                                                                                                                                                                                                                                                                                                                                                                                                                                                | FAW CA 33.330 CEMENT MIXER<br>TRUCK<br>YEAR: 2013<br>REG: JMZ861MP<br>VIN: LFDVXMJ004D18595<br>COMMENTS: NON RUNNER / ENGINE<br>REMOVED<br>LOCATED IN JHB                                                          |
| 648 | WWW.devcou                                                                                                                                                                                                                                                                                                                                                                                                                                                                                                                                                                                                                                                                                                                                                                                                                                                                                                                                                                                                                                                                                                                                                                                                                                                                                                                                                                                                                                                                                                                                                                                                                                                                                                                                                                                                                                                                         | Linde H45T Gas Forklift<br>YEAR: 2001<br>VIN: H2X352M01070<br>KM5/HOURS: 773 HRS<br>COMMENTS: STARTER / HRS AS PER METER<br>LOCATED IN JHB                                                                        | 509 | WWW drawa data ees co<br>DEVCO                                                                                                                                                                                                                                                                                                                                                                                                                                                                                                                                                                                                                                                                                                                                                                                                                                                                                                                                                                                                                                                                                                                                                                                                                                                                                                                                                                                                                                                                                                                                                                                                                                                                                                                                                                                                                                                                                                                                                                                                                                                                                                 | Nissan Forklift<br>comments: NO BATTERY<br>located in JHB                                                                                                                                                          |
| 548 | DEVCO                                                                                                                                                                                                                                                                                                                                                                                                                                                                                                                                                                                                                                                                                                                                                                                                                                                                                                                                                                                                                                                                                                                                                                                                                                                                                                                                                                                                                                                                                                                                                                                                                                                                                                                                                                                                                                                                              | DANGDONG 1 Ton S/C<br>Bakkie<br>YEAR: 2012<br>RG: CF24WMGP<br>VIN: LDD5208B590000411<br>ENG: JM491QMEE15571<br>COMMENTS: NON RUNNER<br>LOCATED IN JHB                                                             | 600 | WWW.devcale/www.e                                                                                                                                                                                                                                                                                                                                                                                                                                                                                                                                                                                                                                                                                                                                                                                                                                                                                                                                                                                                                                                                                                                                                                                                                                                                                                                                                                                                                                                                                                                                                                                                                                                                                                                                                                                                                                                                                                                                                                                                                                                                                                              | Toyota Hilux 2.5 D-4D SRX 4x4<br>D/C Bakkie<br>YEAR: 2012<br>REG: BX07KPGP<br>VIN: AHTER22G006058504<br>ENG: 2KD5734762<br>KMS/HOURS: 211761 KMS<br>COMMENTS: STARTER / KM/S AS PER ODO<br>LOCATED IN JHB          |