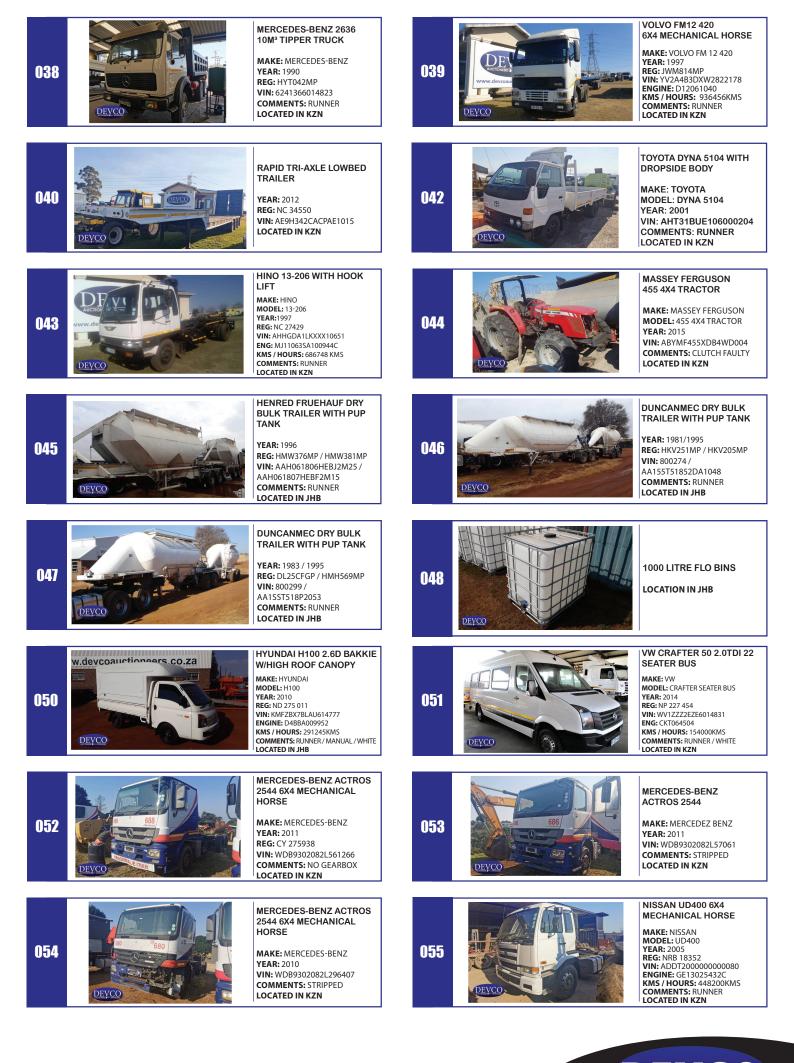

# 

| 167 | WWW.devces               | SCANIA R470<br>6X4 MECHANICAL HORSE<br>MAKE: SCANIA<br>REG: HL59XKGP<br>VIN: 8BSR6X40003683930<br>ENGINE NO: DT1206L028167579<br>KMS / HOURS: 901669 KMS<br>COMMENTS: RUNNER<br>LOCATED IN JHB       | 168 | WWW.devcoa               | SCANIA G460<br>6X4 MECHANICAL HORSE<br>MAKE: SCANIA<br>REG: HG68YPGP<br>VIN: 9BSG6X40003826035<br>KMS / HOURS: 834537 KMS<br>COMMENTS: RUNNER<br>LOCATED IN JHB                        |
|-----|--------------------------|------------------------------------------------------------------------------------------------------------------------------------------------------------------------------------------------------|-----|--------------------------|----------------------------------------------------------------------------------------------------------------------------------------------------------------------------------------|
| 169 | deveouctions             | SA TRUCK BODIES<br>SUPERLINK TAUTLINER<br>TRAILER<br>YEAR: 2012<br>REG: BZ52YRGP / BZ52ZFGP<br>VIN: AHBDSB2FTCB078822 /<br>AHBDSB2RTCB078823<br>COMMENTS: RUNNER<br>LOCATED IN JHB                   | 170 |                          | MAN 26-284K 26-284K<br>10M <sup>s</sup> TIPPER TRUCK<br>MAKE: MAN<br>REG: WGZ409GP<br>VIN: AAML96960944PX16768<br>ENGINE NO: 15514285231434<br>COMMENTS: RUNNER<br>LOCATED IN JHB      |
| 171 | WWW.devcoat              | SCANIA G460 6X4<br>MECHANICAL HORSE<br>MAKE: SCANIA<br>YEAR: 2017<br>REG: H668ZJGP<br>VIN: 9BSG6X40003839503<br>ENG: DC13106L018224863<br>KMS/HOURS: 919549KMS<br>COMMENTS: RUNNER<br>LOCATED IN JHB | 172 | WW. deveoa               | HENRED FRUEHAUF TRI<br>AXLE FLATDECK<br>MAKE: HENRED<br>REG: JNH138GP<br>VIN: H25737<br>COMMENTS: RUNNER<br>LOCATED IN JHB                                                             |
| 173 | v devcoauction lars to a | HENRED FRUEHAUF TRI<br>AXLE DRYBULK TRAILER<br>MAKE: HENRED<br>YEAR: 1987<br>REG: HPB972MP<br>VIN: H61116<br>COMMENTS: RUNNER<br>LOCATED IN JHB                                                      | 174 | Www.devcoauctioners.co.a | HENRED FRUEHAUF TRI<br>AXLE FLATDECK TRAILER<br>MAKE: HENRED<br>REG: XGP127GP<br>VIN: H56755<br>COMMENTS: RUNNER<br>LOCATED IN JHB                                                     |
| 175 | WWW.deveweeners          | TOP TRAILER TRI AXLE<br>FLATDECK TRAILER<br>REG: BF44WBGP<br>VIN: ADSM342WMB1DS0281<br>COMMENTS: RUNNER<br>LOCATED IN JHB                                                                            | 176 | WWW.devcos               | SCANIA R460 6X4<br>MECHANICAL HORSE<br>MAKE: SCANIA<br>YEAR: 2013<br>REG: CR07LBGP<br>VIN: 98SR6X40003835470<br>ENG: DC13106L018221333<br>COMMENTS: RUNNER/AUTOMATIC<br>LOCATED IN JHB |
| 177 | DEVCO                    | 6M PARK HOME OFFICE<br>LOCATED IN JHB                                                                                                                                                                | 178 |                          | 5M PARK HOME OFFICE<br>LOCATED IN JHB                                                                                                                                                  |
| 179 |                          | STEEL HUT<br>SIZE: 1.6 X 1.5 X 2.3<br>LOCATED IN JHB                                                                                                                                                 | 180 |                          | STEEL HUT<br>SIZE: 1.6 X 1.5 X 2.3 (0229)<br>LOCATED IN JHB                                                                                                                            |
| 181 |                          | STEEL HUT<br>SIZE: 2.3 X 2.0 X 2.3) (0228)<br>LOCATED IN JHB                                                                                                                                         | 182 | WWW.devcoauctioneers.oza | YAMAHA 250CC BLASTER<br>RUNNER<br>MAKE: YAMAHA<br>ENG: 250CC<br>YEAR: 2000<br>COMMENTS: RUNNER / NO<br>PAPERS<br>LOCATED IN JHB                                                        |