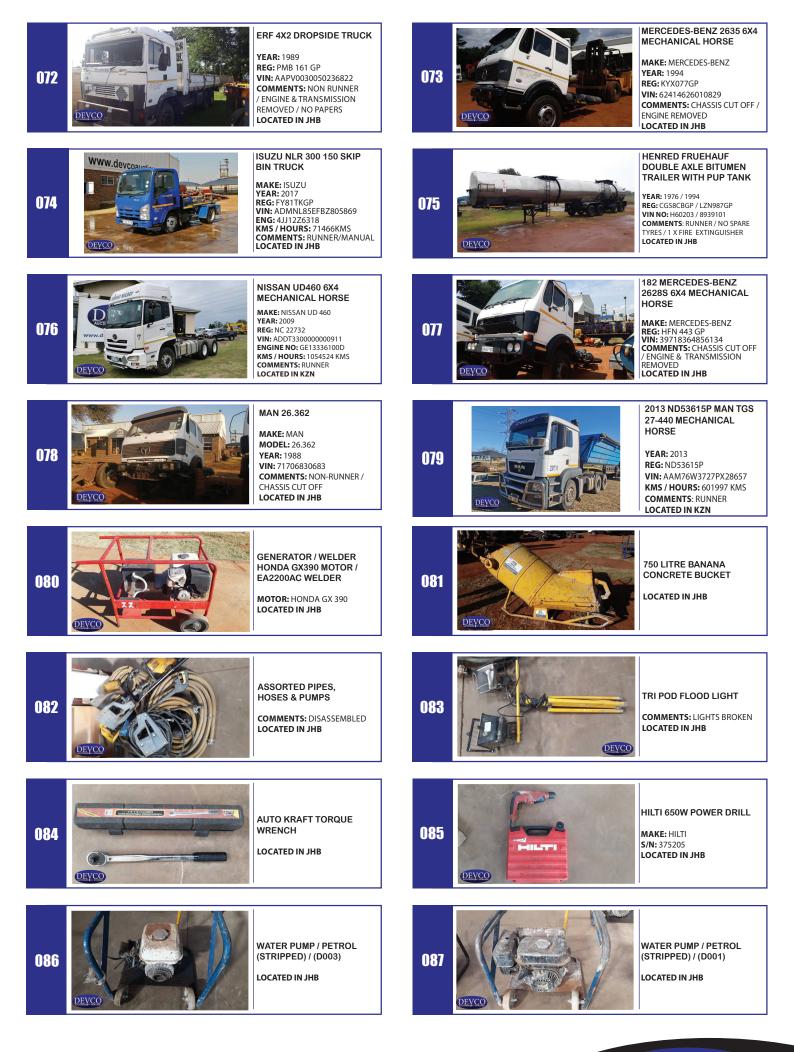

DEVCO AUCTIONEERS APPRAISERS

| 152  | Www.devcoauctore                           | 30KVA MOBILE GENERATOR<br>WI 2008 DEUTZ DIESEL<br>MOTOR<br>HOURS: 4190 HRS<br>S/N: 3B080401675<br>LOCATED IN JHB                                                                                                                     | 153  | DEVCO                                                                                                                                                                                                                                                                                                                                                                                                                                                                                                                                                                                                                                                                                                                                                                                                                                                                                                                                                                                                                                                                                                                                                                                                                                                                                                                                                                                                                                                                                                                                                                                                                                                                                                                                                                                                                                                                                                                                                                                                                                                                                                                                                                                                                                                                                                                                                                                                                                                                                                                                                                       | 6M CONTAINER<br>(CON-49)<br>LOCATED IN JHB                                                                                                                                                                                            |
|------|--------------------------------------------|--------------------------------------------------------------------------------------------------------------------------------------------------------------------------------------------------------------------------------------|------|-----------------------------------------------------------------------------------------------------------------------------------------------------------------------------------------------------------------------------------------------------------------------------------------------------------------------------------------------------------------------------------------------------------------------------------------------------------------------------------------------------------------------------------------------------------------------------------------------------------------------------------------------------------------------------------------------------------------------------------------------------------------------------------------------------------------------------------------------------------------------------------------------------------------------------------------------------------------------------------------------------------------------------------------------------------------------------------------------------------------------------------------------------------------------------------------------------------------------------------------------------------------------------------------------------------------------------------------------------------------------------------------------------------------------------------------------------------------------------------------------------------------------------------------------------------------------------------------------------------------------------------------------------------------------------------------------------------------------------------------------------------------------------------------------------------------------------------------------------------------------------------------------------------------------------------------------------------------------------------------------------------------------------------------------------------------------------------------------------------------------------------------------------------------------------------------------------------------------------------------------------------------------------------------------------------------------------------------------------------------------------------------------------------------------------------------------------------------------------------------------------------------------------------------------------------------------------|---------------------------------------------------------------------------------------------------------------------------------------------------------------------------------------------------------------------------------------|
| 154  | DEVCO                                      | 6M CONTAINER<br>(CON-51)<br>LOCATED IN JHB                                                                                                                                                                                           | 155a | DEVCO                                                                                                                                                                                                                                                                                                                                                                                                                                                                                                                                                                                                                                                                                                                                                                                                                                                                                                                                                                                                                                                                                                                                                                                                                                                                                                                                                                                                                                                                                                                                                                                                                                                                                                                                                                                                                                                                                                                                                                                                                                                                                                                                                                                                                                                                                                                                                                                                                                                                                                                                                                       | 6M CONTAINER<br>(REF 0197)<br>LOCATED IN JHB                                                                                                                                                                                          |
| 155b | DEVCO                                      | 6M CONTAINER<br>(REF 0198)<br>LOCATED IN JHB                                                                                                                                                                                         | 156  | Www.devcoauchinese.co.z                                                                                                                                                                                                                                                                                                                                                                                                                                                                                                                                                                                                                                                                                                                                                                                                                                                                                                                                                                                                                                                                                                                                                                                                                                                                                                                                                                                                                                                                                                                                                                                                                                                                                                                                                                                                                                                                                                                                                                                                                                                                                                                                                                                                                                                                                                                                                                                                                                                                                                                                                     | ZELNA TRI AXLE FLATDECK<br>TRAILER<br>MAKE: ZELNA<br>REG: PKF504GP<br>VIN: AA91545MAXZBJ2161<br>COMMENTS: RUNNER / 8X<br>TYRES REMOVED<br>LOCATED IN JHB                                                                              |
| 157  |                                            | FREIGHTLINER ARGOSY 90<br>CUMMINS 500 NG<br>MECHANICAL HORSE<br>MAKE: FREIGHTLINER<br>YEAR: 2013<br>REG: CP54YYGP<br>VIN : IFUJAWBG5DLFD5545<br>ENGINE NO: 79601690<br>KMS / HOURS: 757638 KMS<br>COMMENTS: RUNNER<br>LOCATED IN JHB | 158  | WWW.dev<br>WWW.dev<br>WWW.dev<br>WWW.dev<br>WWW.dev<br>WWW.dev<br>WWW.dev<br>WWW.dev<br>WWW.dev<br>WWW.dev<br>WWW.dev<br>WWW.dev<br>WWW.dev<br>WWW.dev<br>WWW.dev<br>WWW.dev<br>WWW.dev<br>WWW.dev<br>WWW.dev<br>WWW.dev<br>WWW.dev<br>WWW.dev<br>WWW.dev<br>WWW.dev<br>WWW.dev<br>WWW.dev<br>WWW.dev<br>WWW.dev<br>WWW.dev<br>WWW.dev<br>WWW.dev<br>WWW.dev<br>WWW.dev<br>WWW.dev<br>WWW.dev<br>WWW.dev<br>WWW.dev<br>WWW.dev<br>WWW.dev<br>WWW.dev<br>WWW.dev<br>WWW.dev<br>WWW.dev<br>WWW.dev<br>WWW.dev<br>WWW.dev<br>WWW.dev<br>WWW.dev<br>WWW.dev<br>WWW.dev<br>WWW.dev<br>WWW.dev<br>WWW.dev<br>WWW.dev<br>WWW.dev<br>WWW.dev<br>WWW.dev<br>WWW.dev<br>WWW.dev<br>WWW.dev<br>WWW.dev<br>WWW.dev<br>WWW.dev<br>WWW.dev<br>WWW.dev<br>WWW.dev<br>WWW.dev<br>WWW.dev<br>WWW.dev<br>WWW.dev<br>WWW.dev<br>WWW.dev<br>WWW.dev<br>WWW.dev<br>WWW.dev<br>WWW.dev<br>WWW.dev<br>WWW.dev<br>WWW.dev<br>WWW.dev<br>WWW.dev<br>WWW.dev<br>WWW.dev<br>WWW.dev<br>WWW.dev<br>WWW.dev<br>WWW.dev<br>WWW.dev<br>WWW.dev<br>WWW.dev<br>WWW.dev<br>WWW.dev<br>WWW.dev<br>WWW.dev<br>WWW.dev<br>WWW.dev<br>WWW.dev<br>WWW.dev<br>WWW.dev<br>WWW.dev<br>WWW.dev<br>WWW.dev<br>WWW.dev<br>WWW.dev<br>WWW.dev<br>WWW.dev<br>WWW.dev<br>WWW.dev<br>WWW.dev<br>WWW.dev<br>WWW.dev<br>WWW.dev<br>WWW.dev<br>WWW.dev<br>WWW.dev<br>WWW.dev<br>WWW.dev<br>WWW.dev<br>WWW.dev<br>WWW.dev<br>WWW.dev<br>WWW.dev<br>WWW.dev<br>WWW.dev<br>WWW.dev<br>WWW.dev<br>WWW.dev<br>WWW.dev<br>WWW.dev<br>WWW.dev<br>WWW.dev<br>WWW.dev<br>WWW.dev<br>WWW.dev<br>WWW.dev<br>WWW.dev<br>WWW.dev<br>WWW.dev<br>WWW.dev<br>WWW.dev<br>WWW.dev<br>WWW.dev<br>WWW.dev<br>WWW.dev<br>WWW.dev<br>WWW.dev<br>WWW.dev<br>WWW.dev<br>WWW.dev<br>WWW.dev<br>WWW.dev<br>WWW.dev<br>WWW.dev<br>WWW.dev<br>WWW.dev<br>WWW.dev<br>WWW.dev<br>WWW.dev<br>WWW.dev<br>WWW.dev<br>WWW.dev<br>WWW.dev<br>WWW.dev<br>WWW.dev<br>WWW.dev<br>WWW.dev<br>WWW.dev<br>WWW.dev<br>WWW.dev<br>WWW.dev<br>WWWWW.dev<br>WWW.dev<br>WWW.dev<br>WWW.dev<br>WWW.dev<br>WWW.dev<br>WWW.dev<br>WWW.dev<br>WWW.dev<br>WWW.dev<br>WWWW.dev<br>WWW.dev<br>WWW.dev<br>WWW.dev<br>WWW.dev<br>WWW.dev<br>WWW.dev<br>WWW.dev<br>WWW.dev<br>WWW.dev<br>WWW.dev<br>WWW.dev<br>WWW.dev<br>WWW.dev<br>WWW.dev<br>WWW.dev<br>WWW.dev<br>WWW.dev<br>WWW.dev<br>WWW.dev<br>WWW.dev<br>WWW.dev<br>WWW.dev<br>WWW.dev<br>WWW.dev<br>WWW.dev<br>WWW.dev<br>WWW.dev<br>WWW.dev<br>WWW.dev<br>WWW.dev<br>WWW.dev<br>WWW.dev<br>WWWW.dev<br>WWWW.dev<br>WWWWW.dev<br>WWWWW.dev<br>WWWW.dev<br>WWWWWWW.dev<br>WWWWWWWW.dev<br>WWWWWWWWWWWWWWWWWWWWWWWWWWWWWWWWWWWW | HINO 500 4X2 DROPSIDE<br>TRUCK<br>MAKE: HINO<br>YEAR: 2017<br>REG: FT10XYGP<br>VIN : AHHFG8JPKXXX12566<br>KMS / HOURS: 316759 KMS<br>COMMENTS: RUNNER / MANUAL<br>LOCATED IN JHB                                                      |
| 159  |                                            | MERCEDES-BENZ 1617 4X2<br>DROPSIDE TRUCK<br>MAKE: MERCEDES-BENZ<br>YEAR: 1997<br>REG: HT22XYGP<br>VIN: ADB39730862006009<br>ENG: MK010345A106471C<br>KM5 / HOURS: 39944 KMS<br>COMMENTS: RUNNER / MANUAL<br>LOCATED IN JHB           | 160  |                                                                                                                                                                                                                                                                                                                                                                                                                                                                                                                                                                                                                                                                                                                                                                                                                                                                                                                                                                                                                                                                                                                                                                                                                                                                                                                                                                                                                                                                                                                                                                                                                                                                                                                                                                                                                                                                                                                                                                                                                                                                                                                                                                                                                                                                                                                                                                                                                                                                                                                                                                             | TATA 2528C EX2 6X4<br>CURTAIN SIDE TRUCK<br>MAKE: TATA 2528C<br>YEAR: 2018<br>VIN: ADX479001HAG04541<br>ENGINE NO: 71063585834<br>KMS / HOURS: 233778 KMS<br>COMMENTS: RUNNER / MANUAL<br>LOCATED IN JHB                              |
| 161  | WWW.devc                                   | SCANIA P410 TWIN STEER<br>TIPPER TRUCK<br>MAKE: SCANIA P410<br>YEAR: 2015<br>REG: CAM 9598<br>VIN: YS2P8X40005380801<br>KMS / HOURS: 273856 KMS<br>COMMENTS: RUNNER<br>LOCATED IN JHB                                                | 162  |                                                                                                                                                                                                                                                                                                                                                                                                                                                                                                                                                                                                                                                                                                                                                                                                                                                                                                                                                                                                                                                                                                                                                                                                                                                                                                                                                                                                                                                                                                                                                                                                                                                                                                                                                                                                                                                                                                                                                                                                                                                                                                                                                                                                                                                                                                                                                                                                                                                                                                                                                                             | AFRIT SUPERLINK SIDE<br>TIPPER TRAILER<br>YEAR: 2015<br>REG: DFJ544L / DFJ543L<br>VIN: ADV17898AE33T3991 /<br>ADV17898AE34T3992<br>COMMENTS: RUNNER /<br>TARPS INCL.<br>LOCATED IN JHB                                                |
| 163  | Www.devcoauc                               | HINO 500 2626 4X2<br>RIGID BODY<br>MAKE: HINO<br>VIN: AHHFL8JWLXXX10350<br>COMMENTS: 377609 KMS /<br>RUNNER<br>LOCATED IN JHB                                                                                                        | 164  |                                                                                                                                                                                                                                                                                                                                                                                                                                                                                                                                                                                                                                                                                                                                                                                                                                                                                                                                                                                                                                                                                                                                                                                                                                                                                                                                                                                                                                                                                                                                                                                                                                                                                                                                                                                                                                                                                                                                                                                                                                                                                                                                                                                                                                                                                                                                                                                                                                                                                                                                                                             | IVECO STRALIS 480 6X4<br>MECHANICAL HORSE W/<br>HYDRAULICS (HIGH ROOF)<br>MAKE: IVECO<br>YEAR: 2012<br>REG: HXL 068 NW<br>VIN: WJMS2NUH504384393<br>ENG: F3BEE681EB109171232<br>COMMENTS: NON RUNNER /<br>AUTOMATIC<br>LOCATED IN JHB |
| 165  | AUCIIONEERS APPEARER<br>Ww.devcoauctioneer | MAHINDRA BOLERO 2.5D<br>4X4 BAKKIE<br>MAKE: MAHINDRA<br>YEAR: 2013<br>REG: NP 209 632<br>VIN: MA1ST4BKCE2068335<br>ENG: BKD4J90021<br>KMS / HOURS: 45797 KMS<br>COMMENTS: WHITE / RUNNER<br>LOCATED IN KZN                           | 166  |                                                                                                                                                                                                                                                                                                                                                                                                                                                                                                                                                                                                                                                                                                                                                                                                                                                                                                                                                                                                                                                                                                                                                                                                                                                                                                                                                                                                                                                                                                                                                                                                                                                                                                                                                                                                                                                                                                                                                                                                                                                                                                                                                                                                                                                                                                                                                                                                                                                                                                                                                                             | TOE - IT TRAILER 3M<br>MAKE: TOE<br>YEAR: 2010<br>REG: NP 12166<br>VIN: AE90175UB0PJJ1107<br>COMMENTS: RUNNER<br>LOCATED IN KZN                                                                                                       |