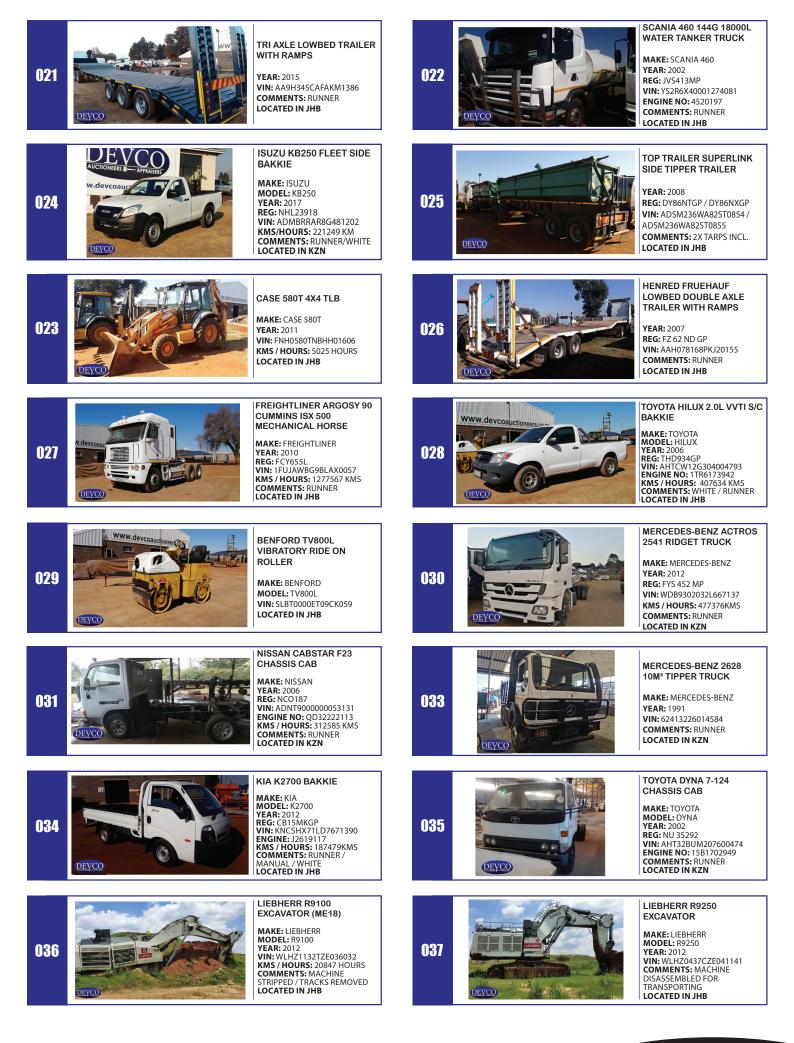

DEVCO AUCTIONEERS APPRAISERS

| 152  | Www.devcoauctore                           | 30KVA MOBILE GENERATOR<br>WI 2008 DEUTZ DIESEL<br>MOTOR<br>HOURS: 4190 HRS<br>S/N: 3B080401675<br>LOCATED IN JHB                                                                                                                     | 153  | DEVCO                                                                                                                                                                                                                                                                                                                                                                                                                                                                                                                                                                                                                                                                                                                                                                                                                                                                                                                                                                                                                                                                                                                                                                                                                                                                                                                                                                                                                                                                                                                                                                                                                                                                                                                                                                                                                                                                                                                                                                                                                                                                                                                                                                                                                                                                                                                                                                                                                                                                                                                                                                       | 6M CONTAINER<br>(CON-49)<br>LOCATED IN JHB                                                                                                                                                                                            |
|------|--------------------------------------------|--------------------------------------------------------------------------------------------------------------------------------------------------------------------------------------------------------------------------------------|------|-----------------------------------------------------------------------------------------------------------------------------------------------------------------------------------------------------------------------------------------------------------------------------------------------------------------------------------------------------------------------------------------------------------------------------------------------------------------------------------------------------------------------------------------------------------------------------------------------------------------------------------------------------------------------------------------------------------------------------------------------------------------------------------------------------------------------------------------------------------------------------------------------------------------------------------------------------------------------------------------------------------------------------------------------------------------------------------------------------------------------------------------------------------------------------------------------------------------------------------------------------------------------------------------------------------------------------------------------------------------------------------------------------------------------------------------------------------------------------------------------------------------------------------------------------------------------------------------------------------------------------------------------------------------------------------------------------------------------------------------------------------------------------------------------------------------------------------------------------------------------------------------------------------------------------------------------------------------------------------------------------------------------------------------------------------------------------------------------------------------------------------------------------------------------------------------------------------------------------------------------------------------------------------------------------------------------------------------------------------------------------------------------------------------------------------------------------------------------------------------------------------------------------------------------------------------------------|---------------------------------------------------------------------------------------------------------------------------------------------------------------------------------------------------------------------------------------|
| 154  | DEVCO                                      | 6M CONTAINER<br>(CON-51)<br>LOCATED IN JHB                                                                                                                                                                                           | 155a | DEVCO                                                                                                                                                                                                                                                                                                                                                                                                                                                                                                                                                                                                                                                                                                                                                                                                                                                                                                                                                                                                                                                                                                                                                                                                                                                                                                                                                                                                                                                                                                                                                                                                                                                                                                                                                                                                                                                                                                                                                                                                                                                                                                                                                                                                                                                                                                                                                                                                                                                                                                                                                                       | 6M CONTAINER<br>(REF 0197)<br>LOCATED IN JHB                                                                                                                                                                                          |
| 155b | DEVCO                                      | 6M CONTAINER<br>(REF 0198)<br>LOCATED IN JHB                                                                                                                                                                                         | 156  | Www.devcoauchinese.co.z                                                                                                                                                                                                                                                                                                                                                                                                                                                                                                                                                                                                                                                                                                                                                                                                                                                                                                                                                                                                                                                                                                                                                                                                                                                                                                                                                                                                                                                                                                                                                                                                                                                                                                                                                                                                                                                                                                                                                                                                                                                                                                                                                                                                                                                                                                                                                                                                                                                                                                                                                     | ZELNA TRI AXLE FLATDECK<br>TRAILER<br>MAKE: ZELNA<br>REG: PKF504GP<br>VIN: AA91545MAXZBJ2161<br>COMMENTS: RUNNER / 8X<br>TYRES REMOVED<br>LOCATED IN JHB                                                                              |
| 157  |                                            | FREIGHTLINER ARGOSY 90<br>CUMMINS 500 NG<br>MECHANICAL HORSE<br>MAKE: FREIGHTLINER<br>YEAR: 2013<br>REG: CP54YYGP<br>VIN : IFUJAWBG5DLFD5545<br>ENGINE NO: 79601690<br>KMS / HOURS: 757638 KMS<br>COMMENTS: RUNNER<br>LOCATED IN JHB | 158  | WWW.dev<br>WWW.dev<br>WWW.dev<br>WWW.dev<br>WWW.dev<br>WWW.dev<br>WWW.dev<br>WWW.dev<br>WWW.dev<br>WWW.dev<br>WWW.dev<br>WWW.dev<br>WWW.dev<br>WWW.dev<br>WWW.dev<br>WWW.dev<br>WWW.dev<br>WWW.dev<br>WWW.dev<br>WWW.dev<br>WWW.dev<br>WWW.dev<br>WWW.dev<br>WWW.dev<br>WWW.dev<br>WWW.dev<br>WWW.dev<br>WWW.dev<br>WWW.dev<br>WWW.dev<br>WWW.dev<br>WWW.dev<br>WWW.dev<br>WWW.dev<br>WWW.dev<br>WWW.dev<br>WWW.dev<br>WWW.dev<br>WWW.dev<br>WWW.dev<br>WWW.dev<br>WWW.dev<br>WWW.dev<br>WWW.dev<br>WWW.dev<br>WWW.dev<br>WWW.dev<br>WWW.dev<br>WWW.dev<br>WWW.dev<br>WWW.dev<br>WWW.dev<br>WWW.dev<br>WWW.dev<br>WWW.dev<br>WWW.dev<br>WWW.dev<br>WWW.dev<br>WWW.dev<br>WWW.dev<br>WWW.dev<br>WWW.dev<br>WWW.dev<br>WWW.dev<br>WWW.dev<br>WWW.dev<br>WWW.dev<br>WWW.dev<br>WWW.dev<br>WWW.dev<br>WWW.dev<br>WWW.dev<br>WWW.dev<br>WWW.dev<br>WWW.dev<br>WWW.dev<br>WWW.dev<br>WWW.dev<br>WWW.dev<br>WWW.dev<br>WWW.dev<br>WWW.dev<br>WWW.dev<br>WWW.dev<br>WWW.dev<br>WWW.dev<br>WWW.dev<br>WWW.dev<br>WWW.dev<br>WWW.dev<br>WWW.dev<br>WWW.dev<br>WWW.dev<br>WWW.dev<br>WWW.dev<br>WWW.dev<br>WWW.dev<br>WWW.dev<br>WWW.dev<br>WWW.dev<br>WWW.dev<br>WWW.dev<br>WWW.dev<br>WWW.dev<br>WWW.dev<br>WWW.dev<br>WWW.dev<br>WWW.dev<br>WWW.dev<br>WWW.dev<br>WWW.dev<br>WWW.dev<br>WWW.dev<br>WWW.dev<br>WWW.dev<br>WWW.dev<br>WWW.dev<br>WWW.dev<br>WWW.dev<br>WWW.dev<br>WWW.dev<br>WWW.dev<br>WWW.dev<br>WWW.dev<br>WWW.dev<br>WWW.dev<br>WWW.dev<br>WWW.dev<br>WWW.dev<br>WWW.dev<br>WWW.dev<br>WWW.dev<br>WWW.dev<br>WWW.dev<br>WWW.dev<br>WWW.dev<br>WWW.dev<br>WWW.dev<br>WWW.dev<br>WWW.dev<br>WWW.dev<br>WWW.dev<br>WWW.dev<br>WWW.dev<br>WWW.dev<br>WWW.dev<br>WWW.dev<br>WWW.dev<br>WWW.dev<br>WWW.dev<br>WWW.dev<br>WWW.dev<br>WWW.dev<br>WWW.dev<br>WWW.dev<br>WWW.dev<br>WWW.dev<br>WWW.dev<br>WWW.dev<br>WWW.dev<br>WWW.dev<br>WWW.dev<br>WWW.dev<br>WWW.dev<br>WWW.dev<br>WWW.dev<br>WWW.dev<br>WWW.dev<br>WWW.dev<br>WWW.dev<br>WWWWW.dev<br>WWW.dev<br>WWW.dev<br>WWW.dev<br>WWW.dev<br>WWW.dev<br>WWW.dev<br>WWW.dev<br>WWW.dev<br>WWW.dev<br>WWWW.dev<br>WWW.dev<br>WWW.dev<br>WWW.dev<br>WWW.dev<br>WWW.dev<br>WWW.dev<br>WWW.dev<br>WWW.dev<br>WWW.dev<br>WWW.dev<br>WWW.dev<br>WWW.dev<br>WWW.dev<br>WWW.dev<br>WWW.dev<br>WWW.dev<br>WWW.dev<br>WWW.dev<br>WWW.dev<br>WWW.dev<br>WWW.dev<br>WWW.dev<br>WWW.dev<br>WWW.dev<br>WWW.dev<br>WWW.dev<br>WWW.dev<br>WWW.dev<br>WWW.dev<br>WWW.dev<br>WWW.dev<br>WWW.dev<br>WWWW.dev<br>WWWW.dev<br>WWWWW.dev<br>WWWWW.dev<br>WWWW.dev<br>WWWWWWW.dev<br>WWWWWWWW.dev<br>WWWWWWWWWWWWWWWWWWWWWWWWWWWWWWWWWWWW | HINO 500 4X2 DROPSIDE<br>TRUCK<br>MAKE: HINO<br>YEAR: 2017<br>REG: FT10XYGP<br>VIN : AHHFG8JPKXXX12566<br>KMS / HOURS: 316759 KMS<br>COMMENTS: RUNNER / MANUAL<br>LOCATED IN JHB                                                      |
| 159  |                                            | MERCEDES-BENZ 1617 4X2<br>DROPSIDE TRUCK<br>MAKE: MERCEDES-BENZ<br>YEAR: 1997<br>REG: HT22XYGP<br>VIN: ADB39730862006009<br>ENG: MK010345A106471C<br>KM5 / HOURS: 39944 KMS<br>COMMENTS: RUNNER / MANUAL<br>LOCATED IN JHB           | 160  |                                                                                                                                                                                                                                                                                                                                                                                                                                                                                                                                                                                                                                                                                                                                                                                                                                                                                                                                                                                                                                                                                                                                                                                                                                                                                                                                                                                                                                                                                                                                                                                                                                                                                                                                                                                                                                                                                                                                                                                                                                                                                                                                                                                                                                                                                                                                                                                                                                                                                                                                                                             | TATA 2528C EX2 6X4<br>CURTAIN SIDE TRUCK<br>MAKE: TATA 2528C<br>YEAR: 2018<br>VIN: ADX479001HAG04541<br>ENGINE NO: 71063585834<br>KMS / HOURS: 233778 KMS<br>COMMENTS: RUNNER / MANUAL<br>LOCATED IN JHB                              |
| 161  | WWW.devc                                   | SCANIA P410 TWIN STEER<br>TIPPER TRUCK<br>MAKE: SCANIA P410<br>YEAR: 2015<br>REG: CAM 9598<br>VIN: YS2P8X40005380801<br>KMS / HOURS: 273856 KMS<br>COMMENTS: RUNNER<br>LOCATED IN JHB                                                | 162  |                                                                                                                                                                                                                                                                                                                                                                                                                                                                                                                                                                                                                                                                                                                                                                                                                                                                                                                                                                                                                                                                                                                                                                                                                                                                                                                                                                                                                                                                                                                                                                                                                                                                                                                                                                                                                                                                                                                                                                                                                                                                                                                                                                                                                                                                                                                                                                                                                                                                                                                                                                             | AFRIT SUPERLINK SIDE<br>TIPPER TRAILER<br>YEAR: 2015<br>REG: DFJ544L / DFJ543L<br>VIN: ADV17898AE33T3991 /<br>ADV17898AE34T3992<br>COMMENTS: RUNNER /<br>TARPS INCL.<br>LOCATED IN JHB                                                |
| 163  | Www.devcoauc                               | HINO 500 2626 4X2<br>RIGID BODY<br>MAKE: HINO<br>VIN: AHHFL8JWLXXX10350<br>COMMENTS: 377609 KMS /<br>RUNNER<br>LOCATED IN JHB                                                                                                        | 164  |                                                                                                                                                                                                                                                                                                                                                                                                                                                                                                                                                                                                                                                                                                                                                                                                                                                                                                                                                                                                                                                                                                                                                                                                                                                                                                                                                                                                                                                                                                                                                                                                                                                                                                                                                                                                                                                                                                                                                                                                                                                                                                                                                                                                                                                                                                                                                                                                                                                                                                                                                                             | IVECO STRALIS 480 6X4<br>MECHANICAL HORSE W/<br>HYDRAULICS (HIGH ROOF)<br>MAKE: IVECO<br>YEAR: 2012<br>REG: HXL 068 NW<br>VIN: WJMS2NUH504384393<br>ENG: F3BEE681EB109171232<br>COMMENTS: NON RUNNER /<br>AUTOMATIC<br>LOCATED IN JHB |
| 165  | AUCIIONEERS APPEARER<br>Ww.devcoauctioneer | MAHINDRA BOLERO 2.5D<br>4X4 BAKKIE<br>MAKE: MAHINDRA<br>YEAR: 2013<br>REG: NP 209 632<br>VIN: MA1ST4BKCE2068335<br>ENG: BKD4J90021<br>KMS / HOURS: 45797 KMS<br>COMMENTS: WHITE / RUNNER<br>LOCATED IN KZN                           | 166  |                                                                                                                                                                                                                                                                                                                                                                                                                                                                                                                                                                                                                                                                                                                                                                                                                                                                                                                                                                                                                                                                                                                                                                                                                                                                                                                                                                                                                                                                                                                                                                                                                                                                                                                                                                                                                                                                                                                                                                                                                                                                                                                                                                                                                                                                                                                                                                                                                                                                                                                                                                             | TOE - IT TRAILER 3M<br>MAKE: TOE<br>YEAR: 2010<br>REG: NP 12166<br>VIN: AE90175UB0PJJ1107<br>COMMENTS: RUNNER<br>LOCATED IN KZN                                                                                                       |