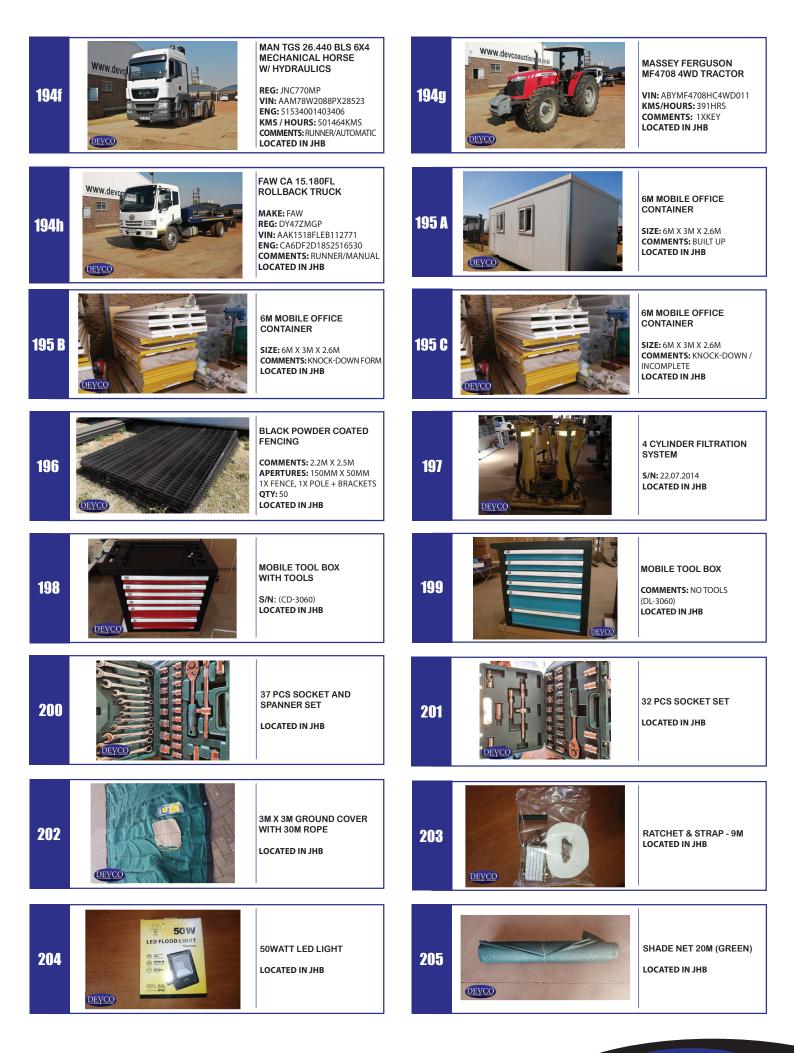

| 19 | )4c | Ww.devcoar                | NISSAN UD390 18000L 6X4<br>WATER TRUCK<br>REG: ZPR477GP<br>VIN: ADDT3100000001586<br>ENGINE NO: GE13337527B<br>COMMENTS: RUNNER<br>LOCATED IN JHB                                                               |
| 194d | Www.devcoauct      | MASSEY FERGUSON<br>DYNA-4 MF5445 4X4<br>TRACTOR<br>YEAR: 2014<br>VIN: ABYMF5445FF4WDC14<br>KMS / HOURS: 8326HRS<br>COMMENTS: 1 KEY<br>LOCATED IN JHB                                                                                  | 19 | )4e | Www.devcouchers.com       | MASSEY FERGUSON MF480<br>4WD TRACTOR (96 KW)<br>YEAR: 2005<br>VIN: ABYMF480PAB4WD008<br>KMS / HOURS: 4433HRS<br>COMMENTS: 1 KEY<br>LOCATED IN JHB                                                               |

LCO.ZA









| <b>221</b> b | JET-AIR R410A W<br>MOUNTED AIRCO<br>S/N: W00275<br>LOCATED IN JHB                                                                                                                   |                                                              | DEYCO | ASSORTED TABLES &<br>CHAIRS<br>COMMENTS: 1X WOOD & 1X<br>STEEL TABLE / 2X CHAIRS<br>LOCATED IN JHB |
|--------------|-------------------------------------------------------------------------------------------------------------------------------------------------------------------------------------|--------------------------------------------------------------|-------|----------------------------------------------------------------------------------------------------|
| 223          | DEFY FRIDGE/FR<br>S/N: 1816730901