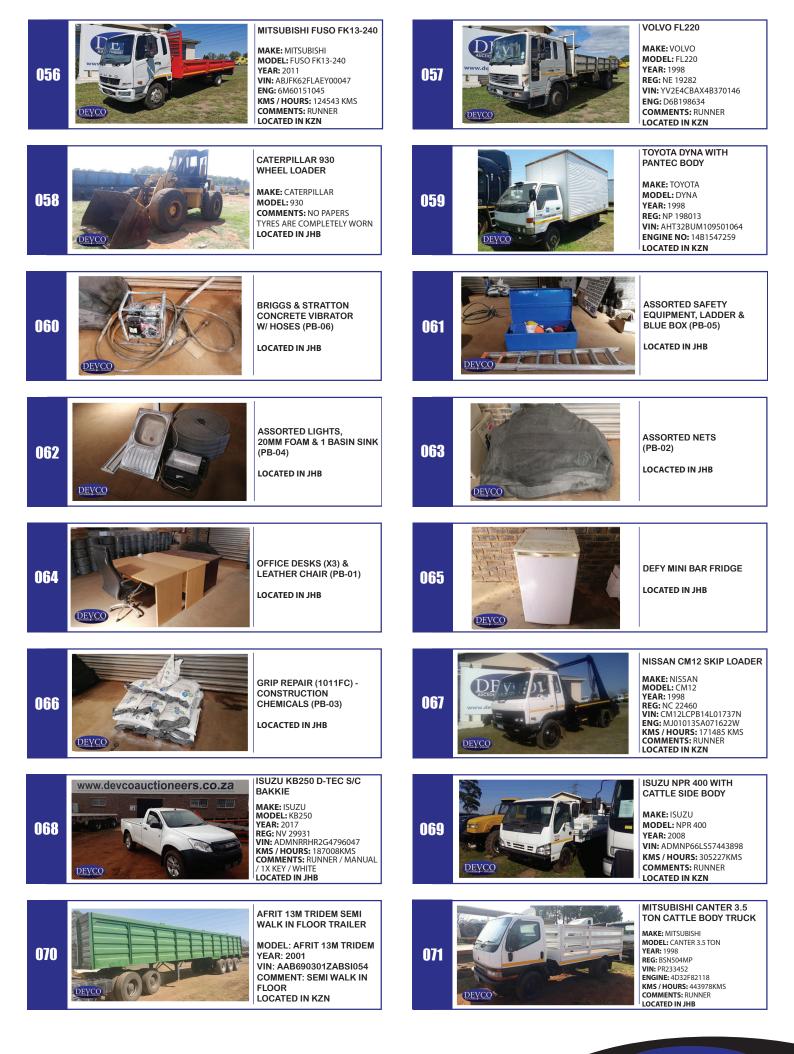

#### DEVCO AUCTIONEERS APPRAISERS

DEVCO AUCTIONEERS APPRAISERS

DEVCO AUCTIONEERS APPRAISERS

| 136 | H662 B<br>DEYCO       | MERCEDES-BENZ ACTROS<br>2544 6X4 MECHANICAL<br>HORSE<br>MAKE: MERCEDES-BENZ<br>MODEL: ACTROS 2544 6X4<br>MEHANICAL HORSE<br>YEAR: 2010<br>REG: FZR 413 MP<br>VIN: WDB9302082L295008<br>COMMENTS: RUNNER<br>LOCATED IN KZN | 137 | H714 BT                                                                                                                                                                                                                                                                                                                                                                                                                                                                                                                                                                                                                                                                                                                                                                                                                                                                                                                                                                                                                                                                                                                                                                                                                                                                                                                                                                                                                                                                                                                                                                                                                                                                                                                                                                                                                                                                                                                                                                                                                                                                                                                                                                                                                                                                                                                                                                                                                                                                                                                                                                                                                                                                                                                                                                                                                                                                                                                     | MERCEDES-BENZ ACTROS<br>2541 6X4 MECHANICAL<br>HORSE<br>MAKE: MERCEDES-BENZ<br>MODEL: ACTROS 2541 6X4<br>MECHANICAL HORSE<br>YEAR: 2012<br>REG: FZG 887 MP<br>COMMENTS: NO GEARBOX<br>LOCATED IN KZN                    |
|-----|-----------------------|---------------------------------------------------------------------------------------------------------------------------------------------------------------------------------------------------------------------------|-----|-----------------------------------------------------------------------------------------------------------------------------------------------------------------------------------------------------------------------------------------------------------------------------------------------------------------------------------------------------------------------------------------------------------------------------------------------------------------------------------------------------------------------------------------------------------------------------------------------------------------------------------------------------------------------------------------------------------------------------------------------------------------------------------------------------------------------------------------------------------------------------------------------------------------------------------------------------------------------------------------------------------------------------------------------------------------------------------------------------------------------------------------------------------------------------------------------------------------------------------------------------------------------------------------------------------------------------------------------------------------------------------------------------------------------------------------------------------------------------------------------------------------------------------------------------------------------------------------------------------------------------------------------------------------------------------------------------------------------------------------------------------------------------------------------------------------------------------------------------------------------------------------------------------------------------------------------------------------------------------------------------------------------------------------------------------------------------------------------------------------------------------------------------------------------------------------------------------------------------------------------------------------------------------------------------------------------------------------------------------------------------------------------------------------------------------------------------------------------------------------------------------------------------------------------------------------------------------------------------------------------------------------------------------------------------------------------------------------------------------------------------------------------------------------------------------------------------------------------------------------------------------------------------------------------------|-------------------------------------------------------------------------------------------------------------------------------------------------------------------------------------------------------------------------|
| 138 | DEVCO-                | JOHN DEERE 6225<br>2WD TRACTOR<br>MAKE: JOHN DEERE<br>MODEL: 6225 2WD TRACTOR<br>YEAR: 2008<br>VIN: L06225B568929<br>HOURS: 2785HRS<br>LOCATED IN KZN                                                                     | 139 |                                                                                                                                                                                                                                                                                                                                                                                                                                                                                                                                                                                                                                                                                                                                                                                                                                                                                                                                                                                                                                                                                                                                                                                                                                                                                                                                                                                                                                                                                                                                                                                                                                                                                                                                                                                                                                                                                                                                                                                                                                                                                                                                                                                                                                                                                                                                                                                                                                                                                                                                                                                                                                                                                                                                                                                                                                                                                                                             | MERCEDES-BENZ ACTROS<br>2644 DROPSIDE W/ CRANE<br>MAKE: MERCEDES-BENZ<br>MODEL: ACTROS 2644<br>YEAR: 2008<br>REG: ND 698 526<br>VIN: WDB9342416L366936<br>KMS / HOURS: 773000 KMS<br>COMMENTS: RUNNER<br>LOCATED IN KZN |
| 140 | HT12<br>HT12<br>DEVCO | MERCEDES-BENZ ACTROS<br>2541<br>MAKE: MERCEDES-BENZ<br>MODEL: ACTROS 2541<br>YEAR: 2012<br>REG: FZH 100 MP<br>VIN: WDB9302032L607257<br>COMMENTS: RUNNER<br>LOCATED IN KZN                                                | 141 | EST HTOS<br>DEVCO                                                                                                                                                                                                                                                                                                                                                                                                                                                                                                                                                                                                                                                                                                                                                                                                                                                                                                                                                                                                                                                                                                                                                                                                                                                                                                                                                                                                                                                                                                                                                                                                                                                                                                                                                                                                                                                                                                                                                                                                                                                                                                                                                                                                                                                                                                                                                                                                                                                                                                                                                                                                                                                                                                                                                                                                                                                                                                           | MERCEDES-BENZ ACTROS<br>2541(708)<br>MAKE: MERCEDES-BENZ<br>YEAR: 2011<br>VIN: WDB9302032L607178<br>COMMENTS: NON RUNNER<br>LOCATED IN KZN                                                                              |
| 142 |                       | MERCEDES-BENZ ACTROS<br>2541 6X4 MECHANICAL<br>HORSE<br>MAKE: MERCEDES-BENZ<br>YEAR: 2012<br>REG: FYS 457 MP<br>VIN: WDB9302032L667134<br>COMMENTS: NO GEARBOX<br>LOCATED IN KZN                                          | 143 | DEVCO                                                                                                                                                                                                                                                                                                                                                                                                                                                                                                                                                                                                                                                                                                                                                                                                                                                                                                                                                                                                                                                                                                                                                                                                                                                                                                                                                                                                                                                                                                                                                                                                                                                                                                                                                                                                                                                                                                                                                                                                                                                                                                                                                                                                                                                                                                                                                                                                                                                                                                                                                                                                                                                                                                                                                                                                                                                                                                                       | MERCEDES-BENZ ACTROS<br>2541 6X4 MECHANICAL<br>HORSE<br>MAKE: MERCEDES-BENZ<br>YEAR: 2012<br>REG: FVS 423 MP<br>VIN: WDB9302032L666765<br>COMMENTS: NON RUNNER<br>LOCATED IN KZN                                        |
| 144 | DEVCO                 | MERCEDES-BENZ ACTROS<br>2544<br>MAKE: MERCEDES-BENZ<br>YEAR: 2011<br>VIN: WDB9302082L560882<br>COMMENTS: NO GEARBOX<br>LOCATED IN KZN                                                                                     | 145 | BOAT BENDERALE                                                                                                                                                                                                                                                                                                                                                                                                                                                                                                                                                                                                                                                                                                                                                                                                                                                                                                                                                                                                                                                                                                                                                                                                                                                                                                                                                                                                                                                                                                                                                                                                                                                                                                                                                                                                                                                                                                                                                                                                                                                                                                                                                                                                                                                                                                                                                                                                                                                                                                                                                                                                                                                                                                                                                                                                                                                                                                              | MERCEDES-BENZ ACTROS<br>2544 6X4 MECHANICAL<br>HORSE<br>MAKE: MERCEDES-BENZ<br>YEAR: 2011<br>REG: CY 278294<br>VIN: WDB9302082L571529<br>COMMENTS: NO GEARBOX<br>LOCATED IN KZN                                         |
| 146 | B84<br>DEVCO          | MERCEDES-BENZ ACTROS<br>2540 6X4 MECHANICAL<br>HORSE<br>MAKE: MERCEDES-BENZ<br>YEAR: 2006<br>VIN: WDB9302052L075221<br>COMMENTS: NON RUNNER<br>LOCATED IN KZN                                                             | 147 | DEVCO                                                                                                                                                                                                                                                                                                                                                                                                                                                                                                                                                                                                                                                                                                                                                                                                                                                                                                                                                                                                                                                                                                                                                                                                                                                                                                                                                                                                                                                                                                                                                                                                                                                                                                                                                                                                                                                                                                                                                                                                                                                                                                                                                                                                                                                                                                                                                                                                                                                                                                                                                                                                                                                                                                                                                                                                                                                                                                                       | 1982 SOILMEC AUGER5<br>CYLINDER<br>YEAR: 1982<br>SERIAL: RTA - H7153<br>LOCATED IN KZN                                                                                                                                  |
| 148 |                       | LIEBHERR LTM 1025<br>MOBILE SWIVEL CRANE<br>MAKE: LIEBHERR<br>MODEL: LTM 1025<br>VIN: W09252500KEL05047<br>HOURS: 174416 HRS<br>LOCATED IN JHB                                                                            | 149 | Contest<br>Contest<br>Contest<br>Contest<br>Contest<br>Contest<br>Contest<br>Contest<br>Contest<br>Contest<br>Contest<br>Contest<br>Contest<br>Contest<br>Contest<br>Contest<br>Contest<br>Contest<br>Contest<br>Contest<br>Contest<br>Contest<br>Contest<br>Contest<br>Contest<br>Contest<br>Contest<br>Contest<br>Contest<br>Contest<br>Contest<br>Contest<br>Contest<br>Contest<br>Contest<br>Contest<br>Contest<br>Contest<br>Contest<br>Contest<br>Contest<br>Contest<br>Contest<br>Contest<br>Contest<br>Contest<br>Contest<br>Contest<br>Contest<br>Contest<br>Contest<br>Contest<br>Contest<br>Contest<br>Contest<br>Contest<br>Contest<br>Contest<br>Contest<br>Contest<br>Contest<br>Contest<br>Contest<br>Contest<br>Contest<br>Contest<br>Contest<br>Contest<br>Contest<br>Contest<br>Contest<br>Contest<br>Contest<br>Contest<br>Contest<br>Contest<br>Contest<br>Contest<br>Contest<br>Contest<br>Contest<br>Contest<br>Contest<br>Contest<br>Contest<br>Contest<br>Contest<br>Contest<br>Contest<br>Contest<br>Contest<br>Contest<br>Contest<br>Contest<br>Contest<br>Contest<br>Contest<br>Contest<br>Contest<br>Contest<br>Contest<br>Contest<br>Contest<br>Contest<br>Contest<br>Contest<br>Contest<br>Contest<br>Contest<br>Contest<br>Contest<br>Contest<br>Contest<br>Contest<br>Contest<br>Contest<br>Contest<br>Contest<br>Contest<br>Contest<br>Contest<br>Contest<br>Contest<br>Contest<br>Contest<br>Contest<br>Contest<br>Contest<br>Contest<br>Contest<br>Contest<br>Contest<br>Contest<br>Contest<br>Contest<br>Contest<br>Contest<br>Contest<br>Contest<br>Contest<br>Contest<br>Contest<br>Contest<br>Contest<br>Contest<br>Contest<br>Contest<br>Contest<br>Contest<br>Contest<br>Contest<br>Contest<br>Contest<br>Contest<br>Contest<br>Contest<br>Contest<br>Contest<br>Contest<br>Contest<br>Contest<br>Contest<br>Contest<br>Contest<br>Contest<br>Contest<br>Contest<br>Contest<br>Contest<br>Contest<br>Contest<br>Contest<br>Contest<br>Contest<br>Contest<br>Contest<br>Contest<br>Contest<br>Contest<br>Contest<br>Contest<br>Contest<br>Contest<br>Contest<br>Contest<br>Contest<br>Contest<br>Contest<br>Contest<br>Contest<br>Contest<br>Contest<br>Contest<br>Contest<br>Contest<br>Contest<br>Contest<br>Contest<br>Contest<br>Contest<br>Contest<br>Contest<br>Contest<br>Contest<br>Contest<br>Contest<br>Contest<br>Contest<br>Contest<br>Contest<br>Contest<br>Contest<br>Contest<br>Contest<br>Contest<br>Contest<br>Contest<br>Contest<br>Contest<br>Contest<br>Contest<br>Contest<br>Contest<br>Contest<br>Contest<br>Contest<br>Contest<br>Contest<br>Contest<br>Contest<br>Contest<br>Contest<br>Contest<br>Contest<br>Contest<br>Contest<br>Contest<br>Contest<br>Contest<br>Contest<br>Contest<br>Contest<br>Contest<br>Contest<br>Contest<br>Contest<br>Contest<br>Contest<br>Contest<br>Contest<br>Contest<br>Contest<br>Contest<br>Contest<br>Contest<br>Contes | TOYOTA DYNA TAUTLINER<br>BODY<br>MAKE: TOYOTA<br>MODEL: DYNA<br>YEAR: 1994<br>REG: NP 121 887<br>VIN: AHT31YU8200003076<br>ENG: 4Y681052<br>COMMENTS: 398595 KMS /<br>RUNNER<br>LOCATED IN KZN                          |
| 150 | DEYCO                 | KEARNEYS TRI AXLE<br>CURTAIN SIDE TRAILER<br>MAKE: KEARNEYS<br>YEAR: 2005<br>REG: SHD 886 GP<br>VIN: AA9A340MA5TKR1214<br>COMMENTS: RUNNER<br>LOCATED IN JHB                                                              | 151 |                                                                                                                                                                                                                                                                                                                                                                                                                                                                                                                                                                                                                                                                                                                                                                                                                                                                                                                                                                                                                                                                                                                                                                                                                                                                                                                                                                                                                                                                                                                                                                                                                                                                                                                                                                                                                                                                                                                                                                                                                                                                                                                                                                                                                                                                                                                                                                                                                                                                                                                                                                                                                                                                                                                                                                                                                                                                                                                             | 330KVA GENERATOR W/<br>PERKINS DIESEL MOTOR<br>SIZE: 330KVA<br>HOURS: 675 HRS<br>S/N: 2485B261<br>LOCATED IN JHB                                                                                                        |