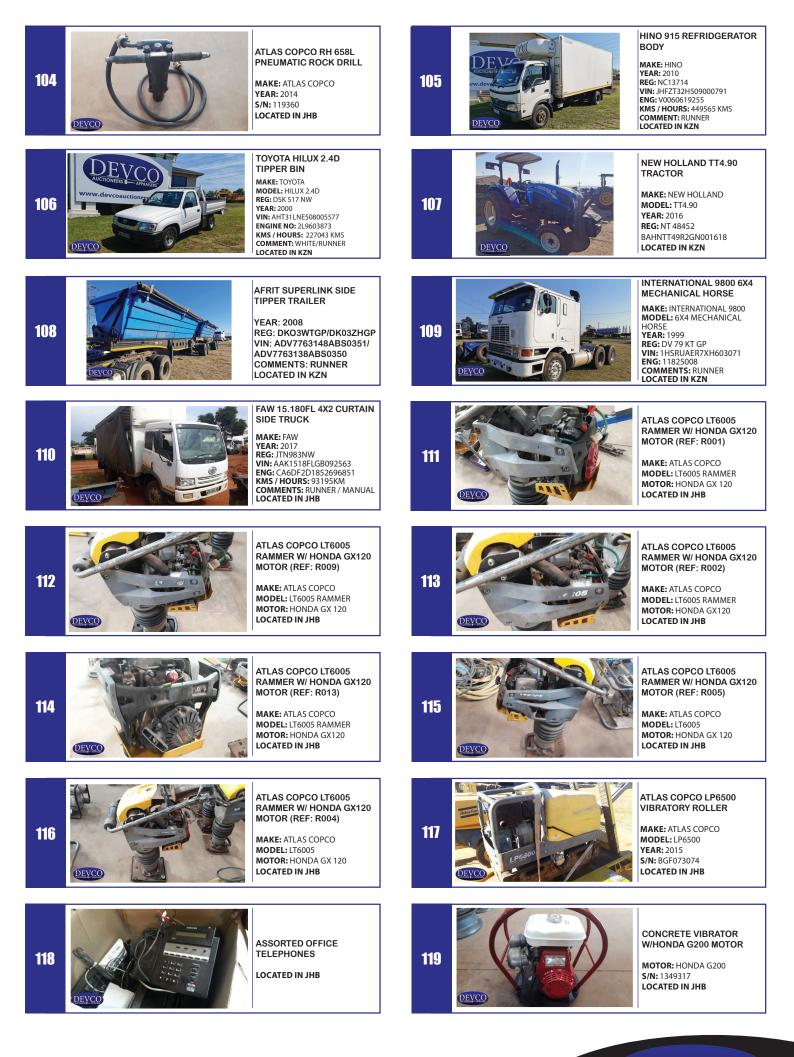

| 183  |                    | UD GW26-450 6X4<br>MECHANICAL HORSE<br>MAKE: UD<br>YEAR: 2017<br>REG: ND 361 418<br>VIN: ADDE1600000003571<br>ENG: GH13610553<br>KMS / HOURS: 480000 KMS<br>COMMENTS: RUNNER<br>LOCATED IN KZN                                        | 18 | 84  |                           | VOLVO FH480<br>GLOBETROTTER 6X4<br>MECHANICAL HORSE<br>MAKE: VOLVO<br>YEAR: 2007<br>REG: HR748XGP<br>VIN: VV2ASW0D17M873480<br>ENG: D13072437<br>KMS / HOURS: 1170662 KMS<br>COMMENTS: RUNNER<br>LOCATED IN JHB |
|------|--------------------|---------------------------------------------------------------------------------------------------------------------------------------------------------------------------------------------------------------------------------------|----|-----|---------------------------|-----------------------------------------------------------------------------------------------------------------------------------------------------------------------------------------------------------------|
| 185  |                    | NISSAN UD GW 26-490 6X4<br>MECHANICAL HORSE<br>MAKE: NISSAN<br>YEAR: 2014<br>REG: HHJ 529 MP<br>VIN: ADDE110000001280<br>COMMENTS: CLUTCH AND<br>PRESSURE PLATES MISSING<br>LOCATED IN KZN                                            | 18 | 86  | Www.devcea                | MERCEDES-BENZ 2426B<br>6M <sup>3</sup> TIPPER TRUCK<br>MAKE: MERCEDES-BENZ<br>REG: HBD615MP<br>VIN: ADB39707826024891<br>COMMENTS: RUNNER<br>LOCATED IN JHB                                                     |
| 187  | Ww.devcoau         | MITSUBISHI FUSO FA 9-137<br>FC 4X2 DROPSIDE TRUCK<br>MAKE: MITSUBISHI<br>MODEL: FUSO<br>YEAR: 2016<br>REG: FC31WBGP<br>VIN: MEC0463AKFP010261<br>ENG: 400921D0001725<br>KMS / HOURS: 299185 KMS<br>COMMENTS: RUNNER<br>LOCATED IN JHB | 18 | 88  | Www.devcoauctioners.org   | DOUBLE AXLE CAR<br>TRAILER<br>YEAR: 2009<br>VIN: AA9A223AM9AWE0052<br>COMMENTS:<br>RUNNER/NO PAPERS<br>LOCATED IN JHB                                                                                           |
| 189  | WWW.devcoauctiveer | TOYOTA HILUX 2.5 D4D<br>BAKKIE<br>MAKE:TOYOTA<br>MODEL: HILUX<br>YEAR: 2008<br>REG: ND 807 277<br>VIN: AHTCS12G007521366<br>ENG: 2KD7560287<br>KMS/HOURS: 167629 KMS<br>COMMENTS: RUNNER/WHITE<br>LOCATED IN KZN                      | 1  | 90  | N. devcoauctione<br>DEYCO | TOYOTA PRADO 3.0KZTE<br>4X4<br>MAKE:TOYOTA<br>MODEL: PRADO<br>YEAR: 2000<br>REG: ND 760159<br>VIN: JT111GJ9500154328<br>ENG: 1K20744352<br>KMS/HOURS: 243130 KMS<br>COMMENTS: RUNNER/WHITE<br>LOCATED IN KZN    |
| 191  | DEVCO              | DAEWOO SL290 LC-V<br>EXCAVATOR<br>MAKE: DAEWOO<br>MODEL: SL290<br>YEAR: 2003<br>S#: EXCA1983<br>COMMENTS: RUNNER<br>LOCATED IN KZN                                                                                                    | 1  | 92  | AUCIONIESE                | HINO 300 915 AUTOMATIC<br>WITH BOX BODY<br>MAKE: HINO<br>YEAR: 2014<br>REG: NP 119 233<br>VIN: AHHZCL0H901001256<br>ENG: N04CVB16411<br>KMS/HOURS: 334506 KMS<br>COMMENTS: RUNNER<br>LOCATED IN KZN             |
| 193  |                    | FAW 28-460 WITH<br>ROLLBACK BODY<br>MAKE: FAW<br>YEAR: 2015<br>REG: NH41787<br>VIN: AAK2846FTEB092569<br>ENG: CA6DN146E352399821<br>KMS/HOURS: 182209 KMS<br>COMMENTS: RUNNER<br>LOCATED IN KZN                                       | 1  | 94  | TONEERS APPENDENT         | TOYOTA DYNA 4-093 WITH<br>DROP SIDE BODY<br>MAKE: TOYOTA<br>YEAR: 2001<br>REG: NT 49144<br>VIN: JT731LYM209996815<br>ENG: 5L5118934<br>KMS/HOURS: 126067 KMS<br>COMMENTS: RUNNER<br>LOCATED IN KZN              |
| 194b | DEVCO              | HENRED FRUEHAUF TRI<br>AXLE FLATDECK TRAILER<br>YEAR: 2005<br>REG: BF79VMGP<br>VIN: AAH131994PHF30122<br>COMMENTS: RUNNER<br>LOCATED IN JHB                                                                                           | 19 | )4c | Ww.devcoar                | NISSAN UD390 18000L 6X4<br>WATER TRUCK<br>REG: ZPR477GP<br>VIN: ADDT3100000001586<br>ENGINE NO: GE13337527B<br>COMMENTS: RUNNER<br>LOCATED IN JHB                                                               |
| 194d | Www.devcoauct      | MASSEY FERGUSON<br>DYNA-4 MF5445 4X4<br>TRACTOR<br>YEAR: 2014<br>VIN: ABYMF5445FF4WDC14<br>KMS / HOURS: 8326HRS<br>COMMENTS: 1 KEY<br>LOCATED IN JHB                                                                                  | 19 | )4e | Www.devcouchers.com       | MASSEY FERGUSON MF480<br>4WD TRACTOR (96 KW)<br>YEAR: 2005<br>VIN: ABYMF480PAB4WD008<br>KMS / HOURS: 4433HRS<br>COMMENTS: 1 KEY<br>LOCATED IN JHB                                                               |