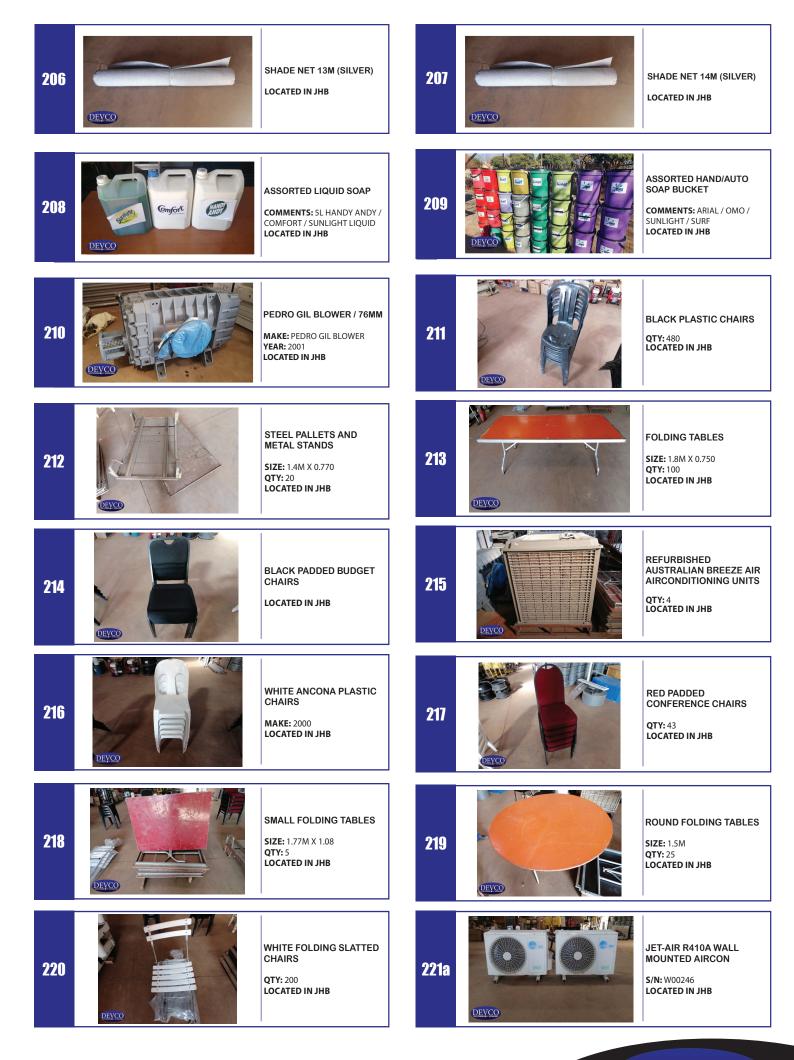

| 19 | )4c | Ww.devcoar                | NISSAN UD390 18000L 6X4<br>WATER TRUCK<br>REG: ZPR477GP<br>VIN: ADDT3100000001586<br>ENGINE NO: GE13337527B<br>COMMENTS: RUNNER<br>LOCATED IN JHB                                                               |
| 194d | Www.devcoauct      | MASSEY FERGUSON<br>DYNA-4 MF5445 4X4<br>TRACTOR<br>YEAR: 2014<br>VIN: ABYMF5445FF4WDC14<br>KMS / HOURS: 8326HRS<br>COMMENTS: 1 KEY<br>LOCATED IN JHB                                                                                  | 19 | )4e | Www.devcouchers.com       | MASSEY FERGUSON MF480<br>4WD TRACTOR (96 KW)<br>YEAR: 2005<br>VIN: ABYMF480PAB4WD008<br>KMS / HOURS: 4433HRS<br>COMMENTS: 1 KEY<br>LOCATED IN JHB                                                               |

LCO.ZA









| <b>221</b> b | JET-AIR R410A W<br>MOUNTED AIRCO<br>S/N: W00275<br>LOCATED IN JHB                                                                                                                   |                                                              | DEYCO | ASSORTED TABLES &<br>CHAIRS<br>COMMENTS: 1X WOOD & 1X<br>STEEL TABLE / 2X CHAIRS<br>LOCATED IN JHB |
|--------------|-------------------------------------------------------------------------------------------------------------------------------------------------------------------------------------|--------------------------------------------------------------|-------|----------------------------------------------------------------------------------------------------|
| 223          | DEFY FRIDGE/FR<br>S/N: 1816730901<br>