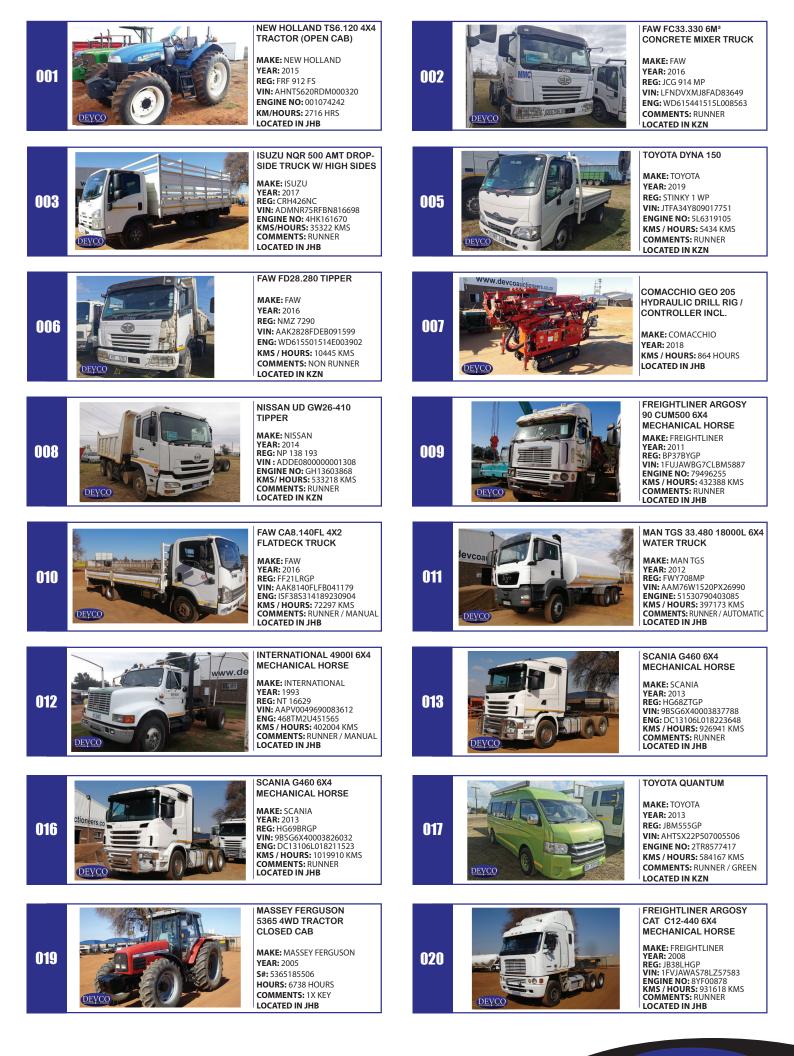

#### DEVCO AUCTIONEERS APPRAISERS

DEVCO AUCTIONEERS APPRAISERS

DEVCO AUCTIONEERS APPRAISERS

| 136 | H662 B<br>DEYCO       | MERCEDES-BENZ ACTROS<br>2544 6X4 MECHANICAL<br>HORSE<br>MAKE: MERCEDES-BENZ<br>MODEL: ACTROS 2544 6X4<br>MEHANICAL HORSE<br>YEAR: 2010<br>REG: FZR 413 MP<br>VIN: WDB9302082L295008<br>COMMENTS: RUNNER<br>LOCATED IN KZN | 137 | H714 BT                                                                                                                                                                                                                                                                                                                                                                                                                                                                                                                                                                                                                                                                                                                                                                                                                                                                                                                                                                                                                                                                                                                                                                                                                                                                                                                                                                                                                                                                                                                                                                                                                                                                                                                                                                                                                                                                                                                                                                                                                                                                                                                                                                                                                                                                                                                                                                                                                                                                                                                                                                                                                                                                                                                                                                                                                                                                                                                     | MERCEDES-BENZ ACTROS<br>2541 6X4 MECHANICAL<br>HORSE<br>MAKE: MERCEDES-BENZ<br>MODEL: ACTROS 2541 6X4<br>MECHANICAL HORSE<br>YEAR: 2012<br>REG: FZG 887 MP<br>COMMENTS: NO GEARBOX<br>LOCATED IN KZN                    |
|-----|-----------------------|---------------------------------------------------------------------------------------------------------------------------------------------------------------------------------------------------------------------------|-----|-----------------------------------------------------------------------------------------------------------------------------------------------------------------------------------------------------------------------------------------------------------------------------------------------------------------------------------------------------------------------------------------------------------------------------------------------------------------------------------------------------------------------------------------------------------------------------------------------------------------------------------------------------------------------------------------------------------------------------------------------------------------------------------------------------------------------------------------------------------------------------------------------------------------------------------------------------------------------------------------------------------------------------------------------------------------------------------------------------------------------------------------------------------------------------------------------------------------------------------------------------------------------------------------------------------------------------------------------------------------------------------------------------------------------------------------------------------------------------------------------------------------------------------------------------------------------------------------------------------------------------------------------------------------------------------------------------------------------------------------------------------------------------------------------------------------------------------------------------------------------------------------------------------------------------------------------------------------------------------------------------------------------------------------------------------------------------------------------------------------------------------------------------------------------------------------------------------------------------------------------------------------------------------------------------------------------------------------------------------------------------------------------------------------------------------------------------------------------------------------------------------------------------------------------------------------------------------------------------------------------------------------------------------------------------------------------------------------------------------------------------------------------------------------------------------------------------------------------------------------------------------------------------------------------------|-------------------------------------------------------------------------------------------------------------------------------------------------------------------------------------------------------------------------|
| 138 | DEVCO-                | JOHN DEERE 6225<br>2WD TRACTOR<br>MAKE: JOHN DEERE<br>MODEL: 6225 2WD TRACTOR<br>YEAR: 2008<br>VIN: L06225B568929<br>HOURS: 2785HRS<br>LOCATED IN KZN                                                                     | 139 |                                                                                                                                                                                                                                                                                                                                                                                                                                                                                                                                                                                                                                                                                                                                                                                                                                                                                                                                                                                                                                                                                                                                                                                                                                                                                                                                                                                                                                                                                                                                                                                                                                                                                                                                                                                                                                                                                                                                                                                                                                                                                                                                                                                                                                                                                                                                                                                                                                                                                                                                                                                                                                                                                                                                                                                                                                                                                                                             | MERCEDES-BENZ ACTROS<br>2644 DROPSIDE W/ CRANE<br>MAKE: MERCEDES-BENZ<br>MODEL: ACTROS 2644<br>YEAR: 2008<br>REG: ND 698 526<br>VIN: WDB9342416L366936<br>KMS / HOURS: 773000 KMS<br>COMMENTS: RUNNER<br>LOCATED IN KZN |
| 140 | HT12<br>HT12<br>DEVCO | MERCEDES-BENZ ACTROS<br>2541<br>MAKE: MERCEDES-BENZ<br>MODEL: ACTROS 2541<br>YEAR: 2012<br>REG: FZH 100 MP<br>VIN: WDB9302032L607257<br>COMMENTS: RUNNER<br>LOCATED IN KZN                                                | 141 | EST HTOS<br>DEVCO                                                                                                                                                                                                                                                                                                                                                                                                                                                                                                                                                                                                                                                                                                                                                                                                                                                                                                                                                                                                                                                                                                                                                                                                                                                                                                                                                                                                                                                                                                                                                                                                                                                                                                                                                                                                                                                                                                                                                                                                                                                                                                                                                                                                                                                                                                                                                                                                                                                                                                                                                                                                                                                                                                                                                                                                                                                                                                           | MERCEDES-BENZ ACTROS<br>2541(708)<br>MAKE: MERCEDES-BENZ<br>YEAR: 2011<br>VIN: WDB9302032L607178<br>COMMENTS: NON RUNNER<br>LOCATED IN KZN                                                                              |
| 142 |                       | MERCEDES-BENZ ACTROS<br>2541 6X4 MECHANICAL<br>HORSE<br>MAKE: MERCEDES-BENZ<br>YEAR: 2012<br>REG: FYS 457 MP<br>VIN: WDB9302032L667134<br>COMMENTS: NO GEARBOX<br>LOCATED IN KZN                                          | 143 | DEVCO                                                                                                                                                                                                                                                                                                                                                                                                                                                                                                                                                                                                                                                                                                                                                                                                                                                                                                                                                                                                                                                                                                                                                                                                                                                                                                                                                                                                                                                                                                                                                                                                                                                                                                                                                                                                                                                                                                                                                                                                                                                                                                                                                                                                                                                                                                                                                                                                                                                                                                                                                                                                                                                                                                                                                                                                                                                                                                                       | MERCEDES-BENZ ACTROS<br>2541 6X4 MECHANICAL<br>HORSE<br>MAKE: MERCEDES-BENZ<br>YEAR: 2012<br>REG: FVS 423 MP<br>VIN: WDB9302032L666765<br>COMMENTS: NON RUNNER<br>LOCATED IN KZN                                        |
| 144 | DEVCO                 | MERCEDES-BENZ ACTROS<br>2544<br>MAKE: MERCEDES-BENZ<br>YEAR: 2011<br>VIN: WDB9302082L560882<br>COMMENTS: NO GEARBOX<br>LOCATED IN KZN                                                                                     | 145 | BOAT BENDERALE                                                                                                                                                                                                                                                                                                                                                                                                                                                                                                                                                                                                                                                                                                                                                                                                                                                                                                                                                                                                                                                                                                                                                                                                                                                                                                                                                                                                                                                                                                                                                                                                                                                                                                                                                                                                                                                                                                                                                                                                                                                                                                                                                                                                                                                                                                                                                                                                                                                                                                                                                                                                                                                                                                                                                                                                                                                                                                              | MERCEDES-BENZ ACTROS<br>2544 6X4 MECHANICAL<br>HORSE<br>MAKE: MERCEDES-BENZ<br>YEAR: 2011<br>REG: CY 278294<br>VIN: WDB9302082L571529<br>COMMENTS: NO GEARBOX<br>LOCATED IN KZN                                         |
| 146 | B84<br>DEVCO          | MERCEDES-BENZ ACTROS<br>2540 6X4 MECHANICAL<br>HORSE<br>MAKE: MERCEDES-BENZ<br>YEAR: 2006<br>VIN: WDB9302052L075221<br>COMMENTS: NON RUNNER<br>LOCATED IN KZN                                                             | 147 | DEVCO                                                                                                                                                                                                                                                                                                                                                                                                                                                                                                                                                                                                                                                                                                                                                                                                                                                                                                                                                                                                                                                                                                                                                                                                                                                                                                                                                                                                                                                                                                                                                                                                                                                                                                                                                                                                                                                                                                                                                                                                                                                                                                                                                                                                                                                                                                                                                                                                                                                                                                                                                                                                                                                                                                                                                                                                                                                                                                                       | 1982 SOILMEC AUGER5<br>CYLINDER<br>YEAR: 1982<br>SERIAL: RTA - H7153<br>LOCATED IN KZN                                                                                                                                  |
| 148 |                       | LIEBHERR LTM 1025<br>MOBILE SWIVEL CRANE<br>MAKE: LIEBHERR<br>MODEL: LTM 1025<br>VIN: W09252500KEL05047<br>HOURS: 174416 HRS<br>LOCATED IN JHB                                                                            | 149 | Contest<br>Contest<br>Contest<br>Contest<br>Contest<br>Contest<br>Contest<br>Contest<br>Contest<br>Contest<br>Contest<br>Contest<br>Contest<br>Contest<br>Contest<br>Contest<br>Contest<br>Contest<br>Contest<br>Contest<br>Contest<br>Contest<br>Contest<br>Contest<br>Contest<br>Contest<br>Contest<br>Contest<br>Contest<br>Contest<br>Contest<br>Contest<br>Contest<br>Contest<br>Contest<br>Contest<br>Contest<br>Contest<br>Contest<br>Contest<br>Contest<br>Contest<br>Contest<br>Contest<br>Contest<br>Contest<br>Contest<br>Contest<br>Contest<br>Contest<br>Contest<br>Contest<br>Contest<br>Contest<br>Contest<br>Contest<br>Contest<br>Contest<br>Contest<br>Contest<br>Contest<br>Contest<br>Contest<br>Contest<br>Contest<br>Contest<br>Contest<br>Contest<br>Contest<br>Contest<br>Contest<br>Contest<br>Contest<br>Contest<br>Contest<br>Contest<br>Contest<br>Contest<br>Contest<br>Contest<br>Contest<br>Contest<br>Contest<br>Contest<br>Contest<br>Contest<br>Contest<br>Contest<br>Contest<br>Contest<br>Contest<br>Contest<br>Contest<br>Contest<br>Contest<br>Contest<br>Contest<br>Contest<br>Contest<br>Contest<br>Contest<br>Contest<br>Contest<br>Contest<br>Contest<br>Contest<br>Contest<br>Contest<br>Contest<br>Contest<br>Contest<br>Contest<br>Contest<br>Contest<br>Contest<br>Contest<br>Contest<br>Contest<br>Contest<br>Contest<br>Contest<br>Contest<br>Contest<br>Contest<br>Contest<br>Contest<br>Contest<br>Contest<br>Contest<br>Contest<br>Contest<br>Contest<br>Contest<br>Contest<br>Contest<br>Contest<br>Contest<br>Contest<br>Contest<br>Contest<br>Contest<br>Contest<br>Contest<br>Contest<br>Contest<br>Contest<br>Contest<br>Contest<br>Contest<br>Contest<br>Contest<br>Contest<br>Contest<br>Contest<br>Contest<br>Contest<br>Contest<br>Contest<br>Contest<br>Contest<br>Contest<br>Contest<br>Contest<br>Contest<br>Contest<br>Contest<br>Contest<br>Contest<br>Contest<br>Contest<br>Contest<br>Contest<br>Contest<br>Contest<br>Contest<br>Contest<br>Contest<br>Contest<br>Contest<br>Contest<br>Contest<br>Contest<br>Contest<br>Contest<br>Contest<br>Contest<br>Contest<br>Contest<br>Contest<br>Contest<br>Contest<br>Contest<br>Contest<br>Contest<br>Contest<br>Contest<br>Contest<br>Contest<br>Contest<br>Contest<br>Contest<br>Contest<br>Contest<br>Contest<br>Contest<br>Contest<br>Contest<br>Contest<br>Contest<br>Contest<br>Contest<br>Contest<br>Contest<br>Contest<br>Contest<br>Contest<br>Contest<br>Contest<br>Contest<br>Contest<br>Contest<br>Contest<br>Contest<br>Contest<br>Contest<br>Contest<br>Contest<br>Contest<br>Contest<br>Contest<br>Contest<br>Contest<br>Contest<br>Contest<br>Contest<br>Contest<br>Contest<br>Contest<br>Contest<br>Contest<br>Contest<br>Contest<br>Contest<br>Contest<br>Contest<br>Contest<br>Contest<br>Contest<br>Contest<br>Contest<br>Contest<br>Contest<br>Contest<br>Contest<br>Contest<br>Contes | TOYOTA DYNA TAUTLINER<br>BODY<br>MAKE: TOYOTA<br>MODEL: DYNA<br>YEAR: 1994<br>REG: NP 121 887<br>VIN: AHT31YU8200003076<br>ENG: 4Y681052<br>COMMENTS: 398595 KMS /<br>RUNNER<br>LOCATED IN KZN                          |
| 150 | DEYCO                 | KEARNEYS TRI AXLE<br>CURTAIN SIDE TRAILER<br>MAKE: KEARNEYS<br>YEAR: 2005<br>REG: SHD 886 GP<br>VIN: AA9A340MA5TKR1214<br>COMMENTS: RUNNER<br>LOCATED IN JHB                                                              | 151 |                                                                                                                                                                                                                                                                                                                                                                                                                                                                                                                                                                                                                                                                                                                                                                                                                                                                                                                                                                                                                                                                                                                                                                                                                                                                                                                                                                                                                                                                                                                                                                                                                                                                                                                                                                                                                                                                                                                                                                                                                                                                                                                                                                                                                                                                                                                                                                                                                                                                                                                                                                                                                                                                                                                                                                                                                                                                                                                             | 330KVA GENERATOR W/<br>PERKINS DIESEL MOTOR<br>SIZE: 330KVA<br>HOURS: 675 HRS<br>S/N: 2485B261<br>LOCATED IN JHB                                                                                                        |