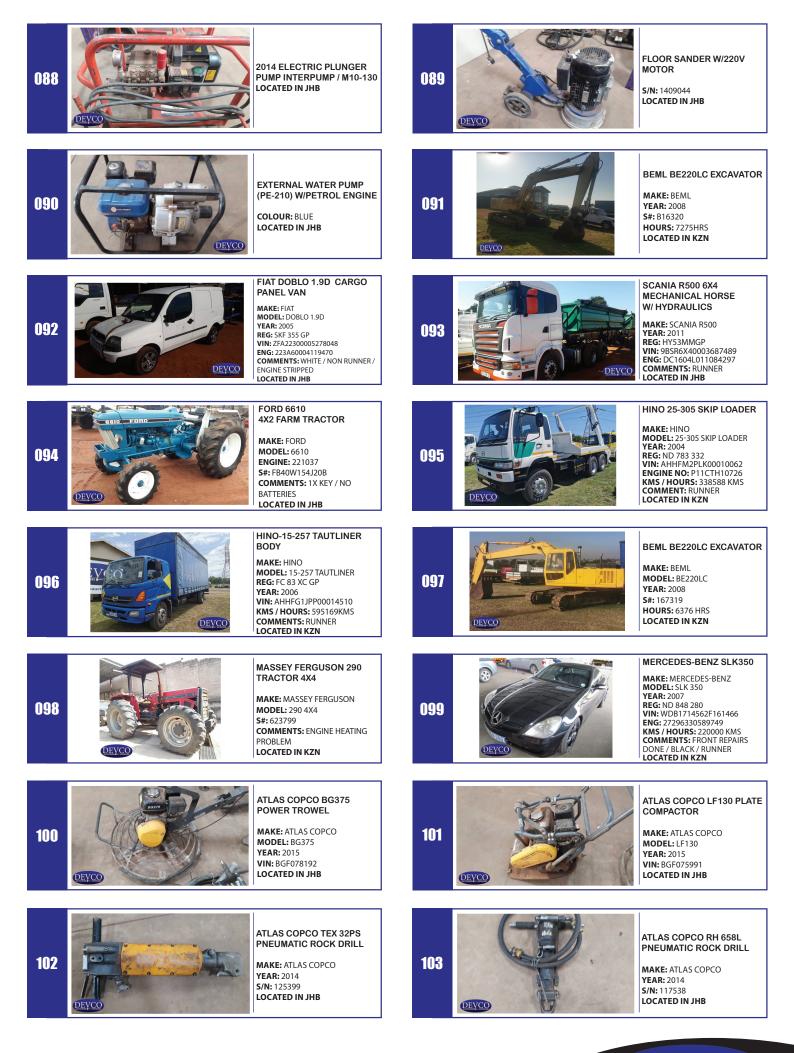

# 

| 167 | WWW.devces               | SCANIA R470<br>6X4 MECHANICAL HORSE<br>MAKE: SCANIA<br>REG: HL59XKGP<br>VIN: 8BSR6X40003683930<br>ENGINE NO: DT1206L028167579<br>KMS / HOURS: 901669 KMS<br>COMMENTS: RUNNER<br>LOCATED IN JHB       | 168 | WWW.devcoa               | SCANIA G460<br>6X4 MECHANICAL HORSE<br>MAKE: SCANIA<br>REG: HG68YPGP<br>VIN: 9BSG6X40003826035<br>KMS / HOURS: 834537 KMS<br>COMMENTS: RUNNER<br>LOCATED IN JHB                        |
|-----|--------------------------|------------------------------------------------------------------------------------------------------------------------------------------------------------------------------------------------------|-----|--------------------------|----------------------------------------------------------------------------------------------------------------------------------------------------------------------------------------|
| 169 | deveouctions             | SA TRUCK BODIES<br>SUPERLINK TAUTLINER<br>TRAILER<br>YEAR: 2012<br>REG: BZ52YRGP / BZ52ZFGP<br>VIN: AHBDSB2FTCB078822 /<br>AHBDSB2RTCB078823<br>COMMENTS: RUNNER<br>LOCATED IN JHB                   | 170 |                          | MAN 26-284K 26-284K<br>10M <sup>s</sup> TIPPER TRUCK<br>MAKE: MAN<br>REG: WGZ409GP<br>VIN: AAML96960944PX16768<br>ENGINE NO: 15514285231434<br>COMMENTS: RUNNER<br>LOCATED IN JHB      |
| 171 | WWW.devcoat              | SCANIA G460 6X4<br>MECHANICAL HORSE<br>MAKE: SCANIA<br>YEAR: 2017<br>REG: H668ZJGP<br>VIN: 9BSG6X40003839503<br>ENG: DC13106L018224863<br>KMS/HOURS: 919549KMS<br>COMMENTS: RUNNER<br>LOCATED IN JHB | 172 | WW. deveoa               | HENRED FRUEHAUF TRI<br>AXLE FLATDECK<br>MAKE: HENRED<br>REG: JNH138GP<br>VIN: H25737<br>COMMENTS: RUNNER<br>LOCATED IN JHB                                                             |
| 173 | v devcoauction lars to a | HENRED FRUEHAUF TRI<br>AXLE DRYBULK TRAILER<br>MAKE: HENRED<br>YEAR: 1987<br>REG: HPB972MP<br>VIN: H61116<br>COMMENTS: RUNNER<br>LOCATED IN JHB                                                      | 174 | Www.devcoauctioners.co.a | HENRED FRUEHAUF TRI<br>AXLE FLATDECK TRAILER<br>MAKE: HENRED<br>REG: XGP127GP<br>VIN: H56755<br>COMMENTS: RUNNER<br>LOCATED IN JHB                                                     |
| 175 | WWW.deveweeners          | TOP TRAILER TRI AXLE<br>FLATDECK TRAILER<br>REG: BF44WBGP<br>VIN: ADSM342WMB1DS0281<br>COMMENTS: RUNNER<br>LOCATED IN JHB                                                                            | 176 | WWW.devcos               | SCANIA R460 6X4<br>MECHANICAL HORSE<br>MAKE: SCANIA<br>YEAR: 2013<br>REG: CR07LBGP<br>VIN: 98SR6X40003835470<br>ENG: DC13106L018221333<br>COMMENTS: RUNNER/AUTOMATIC<br>LOCATED IN JHB |
| 177 | DEVCO                    | 6M PARK HOME OFFICE<br>LOCATED IN JHB                                                                                                                                                                | 178 |                          | 5M PARK HOME OFFICE<br>LOCATED IN JHB                                                                                                                                                  |
| 179 |                          | STEEL HUT<br>SIZE: 1.6 X 1.5 X 2.3<br>LOCATED IN JHB                                                                                                                                                 | 180 |                          | STEEL HUT<br>SIZE: 1.6 X 1.5 X 2.3 (0229)<br>LOCATED IN JHB                                                                                                                            |
| 181 |                          | STEEL HUT<br>SIZE: 2.3 X 2.0 X 2.3) (0228)<br>LOCATED IN JHB                                                                                                                                         | 182 | WWW.devcoauctioneers.oza | YAMAHA 250CC BLASTER<br>RUNNER<br>MAKE: YAMAHA<br>ENG: 250CC<br>YEAR: 2000<br>COMMENTS: RUNNER / NO<br>PAPERS<br>LOCATED IN JHB                                                        |